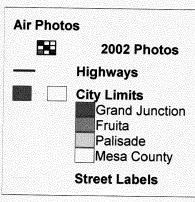

| (1 - 4) Area of Proposed Sign        | Square Feet             |                        | ' I            |
|--------------------------------------|-------------------------|------------------------|----------------|
| (1,2,4) Building Facade <b>728</b>   | Linear Feet             |                        |                |
| (1 - 4) Street Frontage              | Linear Feet             |                        |                |
| (2,3,4) Height to Top of Sign $\leq$ | Feet Clearance to Grade | <u>ک</u> Feet          |                |
| Existing Signage/Type:               |                         | ● FOR OFFIC            | E USE ONLY •   |
| OFS (B) FS (C) FS (D)                | FW Sq. Ft.              | Signage Allowed on Par | rcel: SANJHII  |
| EFW                                  | 132 Sq. Ft.             | Building               | 1, 454 Sq. Ft. |
|                                      | Sq. Ft.                 | Free-Standing          | 33 Sq. Ft.     |
| Total Existing:                      | Sq. Ft.                 | Total Allowed:         | 1,456 Sq. Ft.  |

| BUSINESS NAME <u>INNOCATIVE</u> forctifes<br>STREET ADDRESS <u>TSG</u> Sand Hill W<br>PROPERTY OWNER U.U. FECH CM<br>OWNER ADDRESS |                             |                                                             | contractor platinum Signs<br>License no. 2050661<br>Address 2516 J70 3<br>TELEPHONE NO. 246-2677 |                      |                  |  |
|------------------------------------------------------------------------------------------------------------------------------------|-----------------------------|-------------------------------------------------------------|--------------------------------------------------------------------------------------------------|----------------------|------------------|--|
| 1.                                                                                                                                 | FLUSH WALL                  | 2 Square Feet per Lir                                       | ear Foot of                                                                                      | Building Facade      |                  |  |
| Face Change (                                                                                                                      | Only (2,3 & 4):             |                                                             |                                                                                                  |                      |                  |  |
| []2.                                                                                                                               | ROOF                        | 2 Square Feet per Linear Foot of Building Facade            |                                                                                                  |                      |                  |  |
| [] 3.                                                                                                                              | FREE-STANDING               | 2 Traffic Lanes - 0.7                                       | 5 Square Fe                                                                                      | et x Street Frontage |                  |  |
|                                                                                                                                    |                             | 4 or more Traffic Lanes - 1.5 Square Feet x Street Frontage |                                                                                                  |                      |                  |  |
| []4.                                                                                                                               | PROJECTING                  | 0.5 Square Feet per each Linear Foot of Building Facade     |                                                                                                  |                      |                  |  |
| <u></u>                                                                                                                            | xternally or Internally Ill |                                                             | in Electrica                                                                                     | ll Service           | Non-Illuminated  |  |
|                                                                                                                                    |                             | Square Feet                                                 |                                                                                                  |                      |                  |  |
| (1,2,4) Building Facade 729 Linear Feet                                                                                            |                             |                                                             |                                                                                                  |                      |                  |  |
| (1 - 4) Street Frontage Linear Feet                                                                                                |                             |                                                             |                                                                                                  |                      |                  |  |
| (2,3,4) Height to Top of Sign Feet Clearance to Grade Feet                                                                         |                             |                                                             |                                                                                                  |                      |                  |  |
| Existing Signage/Type:                                                                                                             |                             |                                                             | ● FOR OFFICE USE ONLY ●                                                                          |                      |                  |  |
| DES (B)                                                                                                                            | FSCIPS DEL                  | <u>د</u>                                                    | Sq. Ft.                                                                                          | Signage Allowed on   | Parcel: SANdhill |  |
| EFW (F                                                                                                                             | FW                          |                                                             | Sq. Ft.                                                                                          | Building             | 1,454 Sq. Ft.    |  |

| STREET ADDR                                                                                                                                                                                                                                                                                              | ME <u>INWOURTIUR</u><br>EESS <u>SS9 Sandl</u><br>VNER <u>G.V. f.com</u><br>EESS |                                               | LICENS<br>ADDRE                           | ACTOR <u>platinum</u><br>EE NO. <u>2050681</u><br>ESS <u>2916 T 70</u><br>HONE NO. <u>240 - 9</u> | G       |         |
|----------------------------------------------------------------------------------------------------------------------------------------------------------------------------------------------------------------------------------------------------------------------------------------------------------|---------------------------------------------------------------------------------|-----------------------------------------------|-------------------------------------------|---------------------------------------------------------------------------------------------------|---------|---------|
|                                                                                                                                                                                                                                                                                                          | FLUSH WALL                                                                      | 2 Square Feet per Lir                         | ear Foot of I                             | Building Facade                                                                                   |         | ,       |
| Face Change Or                                                                                                                                                                                                                                                                                           | nly (2,3 & 4):                                                                  |                                               |                                           |                                                                                                   |         |         |
| []2.                                                                                                                                                                                                                                                                                                     | ROOF                                                                            | 2 Square Feet per Lin                         | Linear Foot of Building Facade            |                                                                                                   |         |         |
| []3.                                                                                                                                                                                                                                                                                                     | FREE-STANDING                                                                   | 2 Traffic Lanes - 0.7                         | .75 Square Feet x Street Frontage         |                                                                                                   |         |         |
|                                                                                                                                                                                                                                                                                                          |                                                                                 | 4 or more Traffic La                          | Lanes - 1.5 Square Feet x Street Frontage |                                                                                                   |         |         |
| []4.                                                                                                                                                                                                                                                                                                     | PROJECTING                                                                      | 0.5 Square Feet per e                         | er each Linear Foot of Building Facade    |                                                                                                   |         |         |
| [] Existing Externally or Internally Illuminated - No Change in Electrical Service       Image: Non-Illuminated         (1 - 4)       Area of Proposed Sign       37         Square Feet       Square Feet         (1,2,4)       Building Facade       27 B         Linear Feet       Image: Square Feet |                                                                                 |                                               |                                           |                                                                                                   |         |         |
| (1 - 4) Street                                                                                                                                                                                                                                                                                           | Frontage Lin                                                                    | near Feet                                     |                                           |                                                                                                   |         |         |
| (2,3,4) Heigh                                                                                                                                                                                                                                                                                            | t to Top of Sign                                                                | Feet Clearance to                             | Grade <u>2</u>                            | Feet                                                                                              |         |         |
| Existing Signag                                                                                                                                                                                                                                                                                          | Existing Signage/Type:  • FOR OFFICE USE ONLY                                   |                                               |                                           | E USE ONLY •                                                                                      | )       |         |
| AFS BFC                                                                                                                                                                                                                                                                                                  | )FS                                                                             | 63 Sq. Ft. Signage Allowed on Parcel: SANCHII |                                           | 11                                                                                                |         |         |
|                                                                                                                                                                                                                                                                                                          |                                                                                 |                                               | Sq. Ft.                                   | Building                                                                                          | 59U     | Sq. Ft. |
|                                                                                                                                                                                                                                                                                                          |                                                                                 |                                               | Sq. Ft.                                   | Free-Standing                                                                                     | 33      | Sq. Ft. |
| Total Existing: Sq. Ft. Total Allowed: 596C Sq. Ft                                                                                                                                                                                                                                                       |                                                                                 |                                               |                                           |                                                                                                   | Sq. Ft. |         |