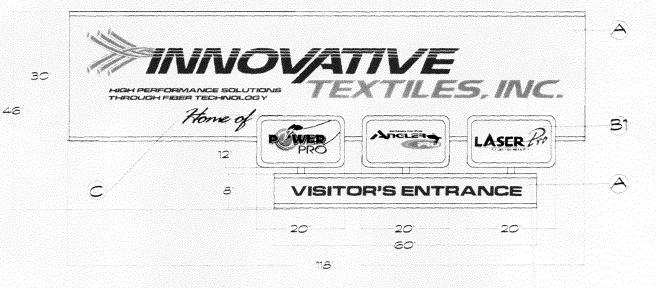

#### 计门门

- A 11/2" THICK PAN SIGN WITH BRUSHED ALUMINUM FACE AND BRUSHED ALUMINUM BARS ON TOP AND BOTTOM
   VINYL COLOR LOGO PMS 2748 BLUE AND PMS 355 GREEN
- B] 11/2" THICK PAN SIGN WITH WHITE FACE AND BRUSHED ALUMINUM EDGES
  - VINY\_ LOGOS FULL COLOR
- C WHITE VINYL