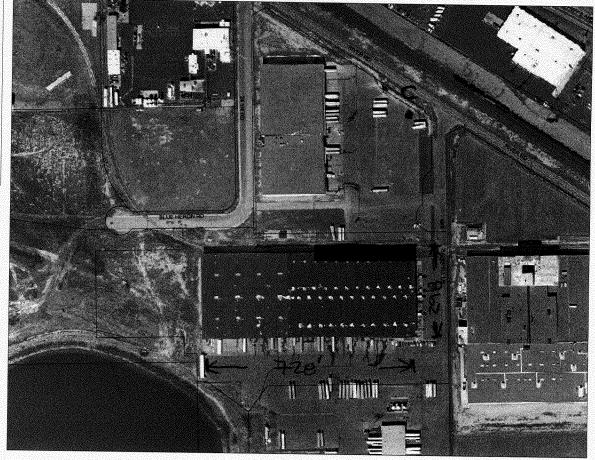

#### 计门门

- A 11/2" THICK PAN SIGN WITH BRUSHED ALUMINUM FACE AND BRUSHED ALUMINUM BARS ON TOP AND BOTTOM
   VINYL COLOR LOGO PMS 2748 BLUE AND PMS 355 GREEN
- B] 11/2" THICK PAN SIGN WITH WHITE FACE AND BRUSHED ALUMINUM EDGES
  - VINY\_ LOGOS FULL COLOR
- C WHITE VINYL