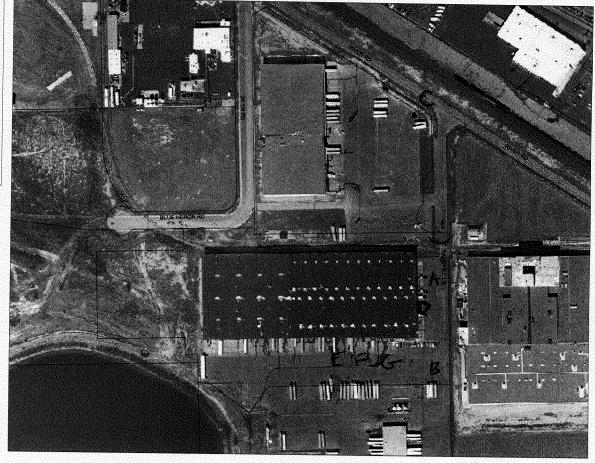

| (1 - 4) Area of Proposed Sign        | Square Feet             |                        | ' I            |
|--------------------------------------|-------------------------|------------------------|----------------|
| (1,2,4) Building Facade <b>728</b>   | Linear Feet             |                        |                |
| (1 - 4) Street Frontage              | Linear Feet             |                        |                |
| (2,3,4) Height to Top of Sign $\leq$ | Feet Clearance to Grade | <u>ک</u> Feet          |                |
| Existing Signage/Type:               |                         | ● FOR OFFIC            | E USE ONLY •   |
| OFS (B) FS (C) FS (D)                | FW Sq. Ft.              | Signage Allowed on Par | rcel: SANJHII  |
| EFW                                  | 132 Sq. Ft.             | Building               | 1, 454 Sq. Ft. |
|                                      | Sq. Ft.                 | Free-Standing          | 33 Sq. Ft.     |
| Total Existing:                      | Sq. Ft.                 | Total Allowed:         | 1,456 Sq. Ft.  |

| BUSINESS NAME <u>INNOCATIVE</u> forctifes<br>STREET ADDRESS <u>TSG</u> Sand Hill W<br>PROPERTY OWNER U.U. FECH CM<br>OWNER ADDRESS |                             |                                                             | contractor platinum Signs<br>License no. 2050661<br>Address 2516 J70 3<br>TELEPHONE NO. 246-2677 |                      |                  |  |
|------------------------------------------------------------------------------------------------------------------------------------|-----------------------------|-------------------------------------------------------------|--------------------------------------------------------------------------------------------------|----------------------|------------------|--|
| 1.                                                                                                                                 | FLUSH WALL                  | 2 Square Feet per Lir                                       | ear Foot of                                                                                      | Building Facade      |                  |  |
| Face Change (                                                                                                                      | Only (2,3 & 4):             |                                                             |                                                                                                  |                      |                  |  |
| []2.                                                                                                                               | ROOF                        | 2 Square Feet per Linear Foot of Building Facade            |                                                                                                  |                      |                  |  |
| [] 3.                                                                                                                              | FREE-STANDING               | 2 Traffic Lanes - 0.7                                       | 5 Square Fe                                                                                      | et x Street Frontage |                  |  |
|                                                                                                                                    |                             | 4 or more Traffic Lanes - 1.5 Square Feet x Street Frontage |                                                                                                  |                      |                  |  |
| []4.                                                                                                                               | PROJECTING                  | 0.5 Square Feet per each Linear Foot of Building Facade     |                                                                                                  |                      |                  |  |
| <u></u>                                                                                                                            | xternally or Internally Ill |                                                             | in Electrica                                                                                     | ll Service           | Non-Illuminated  |  |
|                                                                                                                                    |                             | Square Feet                                                 |                                                                                                  |                      |                  |  |
| (1,2,4) Building Facade 729 Linear Feet                                                                                            |                             |                                                             |                                                                                                  |                      |                  |  |
| (1 - 4) Street Frontage Linear Feet                                                                                                |                             |                                                             |                                                                                                  |                      |                  |  |
| (2,3,4) Height to Top of Sign Feet Clearance to Grade Feet                                                                         |                             |                                                             |                                                                                                  |                      |                  |  |
| Existing Signage/Type:                                                                                                             |                             |                                                             | ● FOR OFFICE USE ONLY ●                                                                          |                      |                  |  |
| DES (B)                                                                                                                            | FSCIPS DEL                  | <u>د</u>                                                    | Sq. Ft.                                                                                          | Signage Allowed on   | Parcel: SANdhill |  |
| EFW (F                                                                                                                             | FW                          |                                                             | Sq. Ft.                                                                                          | Building             | 1,454 Sq. Ft.    |  |