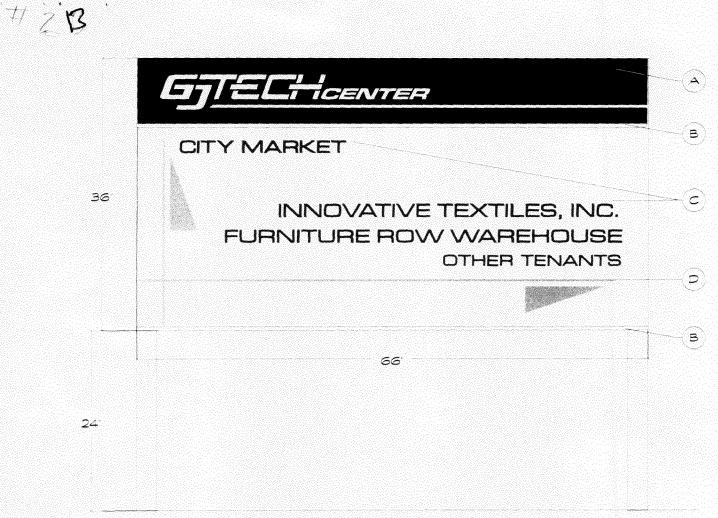

#### 计门门

- A 11/2" THICK PAN SIGN WITH BRUSHED ALUMINUM FACE AND BRUSHED ALUMINUM BARS ON TOP AND BOTTOM
   VINYL COLOR LOGO PMS 2748 BLUE AND PMS 355 GREEN
- B] 11/2" THICK PAN SIGN WITH WHITE FACE AND BRUSHED ALUMINUM EDGES
  - VINY\_ LOGOS FULL COLOR
- C WHITE VINYL