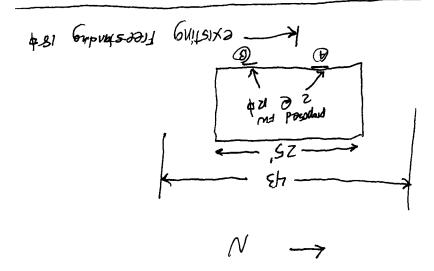

| (970) 244-1430                                                                                                                                                                                                                                                                                                                                                                                                                                                                                                                                                                                                                                                                                                                                                                                                                                                                                                                                                                                                                                                                                                                                                                                                                                                                                                                                                                                                                                                                                                                                                                                                                                                                                                                                                                                                                                                                                                                                                                                                                                                                                                                 |                                                                       | Zone <u><b>B-2</b></u>                                                                     |                                                                         |  |  |
|--------------------------------------------------------------------------------------------------------------------------------------------------------------------------------------------------------------------------------------------------------------------------------------------------------------------------------------------------------------------------------------------------------------------------------------------------------------------------------------------------------------------------------------------------------------------------------------------------------------------------------------------------------------------------------------------------------------------------------------------------------------------------------------------------------------------------------------------------------------------------------------------------------------------------------------------------------------------------------------------------------------------------------------------------------------------------------------------------------------------------------------------------------------------------------------------------------------------------------------------------------------------------------------------------------------------------------------------------------------------------------------------------------------------------------------------------------------------------------------------------------------------------------------------------------------------------------------------------------------------------------------------------------------------------------------------------------------------------------------------------------------------------------------------------------------------------------------------------------------------------------------------------------------------------------------------------------------------------------------------------------------------------------------------------------------------------------------------------------------------------------|-----------------------------------------------------------------------|--------------------------------------------------------------------------------------------|-------------------------------------------------------------------------|--|--|
| BUSINESS NAME W9/195 A/17 STREET ADDRESS 124 N. Sproce PROPERTY OWNER Amy Muller OWNER ADDRESS                                                                                                                                                                                                                                                                                                                                                                                                                                                                                                                                                                                                                                                                                                                                                                                                                                                                                                                                                                                                                                                                                                                                                                                                                                                                                                                                                                                                                                                                                                                                                                                                                                                                                                                                                                                                                                                                                                                                                                                                                                 | ind Bail Bonds CONT<br>LICEN<br>ADDR                                  | TRACTOR BUDS  NSE NO. 7050128  RESS 1055 UT THE PHONE NO. 245-7                            | Sig115<br>2<br>1700                                                     |  |  |
| [X1. FLUSH WALL 2 Squ                                                                                                                                                                                                                                                                                                                                                                                                                                                                                                                                                                                                                                                                                                                                                                                                                                                                                                                                                                                                                                                                                                                                                                                                                                                                                                                                                                                                                                                                                                                                                                                                                                                                                                                                                                                                                                                                                                                                                                                                                                                                                                          | lare Feet per Linear Foot o                                           | f Building Facade                                                                          |                                                                         |  |  |
| [ ] 3. FREE-STANDING 2 Tra<br>4 or                                                                                                                                                                                                                                                                                                                                                                                                                                                                                                                                                                                                                                                                                                                                                                                                                                                                                                                                                                                                                                                                                                                                                                                                                                                                                                                                                                                                                                                                                                                                                                                                                                                                                                                                                                                                                                                                                                                                                                                                                                                                                             | quare Feet per each Linear                                            | eet x Street Frontage quare Feet x Street Frontage Foot of Building Facade                 | Non-Illuminated                                                         |  |  |
| (1 - 4) Area of Proposed Sign 12 Sc<br>(1,2,4) Building Facade 25 Linear F<br>(1 - 4) Street Frontage 43 Linear Fe                                                                                                                                                                                                                                                                                                                                                                                                                                                                                                                                                                                                                                                                                                                                                                                                                                                                                                                                                                                                                                                                                                                                                                                                                                                                                                                                                                                                                                                                                                                                                                                                                                                                                                                                                                                                                                                                                                                                                                                                             | luare Feet                                                            | 2 Feet                                                                                     |                                                                         |  |  |
| Existing Signage/Type:                                                                                                                                                                                                                                                                                                                                                                                                                                                                                                                                                                                                                                                                                                                                                                                                                                                                                                                                                                                                                                                                                                                                                                                                                                                                                                                                                                                                                                                                                                                                                                                                                                                                                                                                                                                                                                                                                                                                                                                                                                                                                                         |                                                                       | • FOR OFFICE                                                                               | E USE ONLY ●                                                            |  |  |
| Free-standing                                                                                                                                                                                                                                                                                                                                                                                                                                                                                                                                                                                                                                                                                                                                                                                                                                                                                                                                                                                                                                                                                                                                                                                                                                                                                                                                                                                                                                                                                                                                                                                                                                                                                                                                                                                                                                                                                                                                                                                                                                                                                                                  | / <b>8</b> Sq. Ft.                                                    | Signage Allowed on Par                                                                     | cel: N Spruce St                                                        |  |  |
|                                                                                                                                                                                                                                                                                                                                                                                                                                                                                                                                                                                                                                                                                                                                                                                                                                                                                                                                                                                                                                                                                                                                                                                                                                                                                                                                                                                                                                                                                                                                                                                                                                                                                                                                                                                                                                                                                                                                                                                                                                                                                                                                | Sq. Ft.                                                               | Building                                                                                   | <b>50</b> Sq. Ft.                                                       |  |  |
|                                                                                                                                                                                                                                                                                                                                                                                                                                                                                                                                                                                                                                                                                                                                                                                                                                                                                                                                                                                                                                                                                                                                                                                                                                                                                                                                                                                                                                                                                                                                                                                                                                                                                                                                                                                                                                                                                                                                                                                                                                                                                                                                | Sq. Ft.                                                               | Free-Standing                                                                              | 32 Sq. Ft.                                                              |  |  |
| Total Existing:                                                                                                                                                                                                                                                                                                                                                                                                                                                                                                                                                                                                                                                                                                                                                                                                                                                                                                                                                                                                                                                                                                                                                                                                                                                                                                                                                                                                                                                                                                                                                                                                                                                                                                                                                                                                                                                                                                                                                                                                                                                                                                                | Sq. Ft.                                                               | Total Allowed:                                                                             | 50 Sq. Ft.                                                              |  |  |
| COMMENTS:                                                                                                                                                                                                                                                                                                                                                                                                                                                                                                                                                                                                                                                                                                                                                                                                                                                                                                                                                                                                                                                                                                                                                                                                                                                                                                                                                                                                                                                                                                                                                                                                                                                                                                                                                                                                                                                                                                                                                                                                                                                                                                                      |                                                                       |                                                                                            |                                                                         |  |  |
| NOTE: No sign may exceed 300 square for proposed and existing signage including type and locations. Roof signs shall be manufactured by the signature Description of the signature description | es, dimensions, lettering, tred such that no guy wir 2-22-05 Communit | abutting streets, alleys, eares, braces or supports shall with Granty Development Approval | sements, property lines, ll be visible. $ \frac{2/24/05}{\text{Date}} $ |  |  |
| (White: Community Development)                                                                                                                                                                                                                                                                                                                                                                                                                                                                                                                                                                                                                                                                                                                                                                                                                                                                                                                                                                                                                                                                                                                                                                                                                                                                                                                                                                                                                                                                                                                                                                                                                                                                                                                                                                                                                                                                                                                                                                                                                                                                                                 | (Canary: Applican                                                     | t) (Pın                                                                                    | k: Code Enforcement)                                                    |  |  |

| (970) 244-1430                                                                                                                                              |                                |                                                                                                                                                                                                                                                                                                                                                                                                                                                                                                                                                                                                                                                                                                                                                                                                                                                                                                                                                                                                                                                                                                                                                                                                                                                                                                                                                                                                                                                                                                                                                                                                                                                                                                                                                                                                                                                                                                                                                                                                                                                                                                                                | Zone <u>B-2</u>                                    |                                 |         |
|-------------------------------------------------------------------------------------------------------------------------------------------------------------|--------------------------------|--------------------------------------------------------------------------------------------------------------------------------------------------------------------------------------------------------------------------------------------------------------------------------------------------------------------------------------------------------------------------------------------------------------------------------------------------------------------------------------------------------------------------------------------------------------------------------------------------------------------------------------------------------------------------------------------------------------------------------------------------------------------------------------------------------------------------------------------------------------------------------------------------------------------------------------------------------------------------------------------------------------------------------------------------------------------------------------------------------------------------------------------------------------------------------------------------------------------------------------------------------------------------------------------------------------------------------------------------------------------------------------------------------------------------------------------------------------------------------------------------------------------------------------------------------------------------------------------------------------------------------------------------------------------------------------------------------------------------------------------------------------------------------------------------------------------------------------------------------------------------------------------------------------------------------------------------------------------------------------------------------------------------------------------------------------------------------------------------------------------------------|----------------------------------------------------|---------------------------------|---------|
| BUSINESS NAME Wally'S All Time<br>STREET ADDRESS 124 N. Spruce<br>PROPERTY OWNER Amy Mull-<br>OWNER ADDRESS                                                 | Bail Bond<br>e                 | CONTRA<br>LICENSE<br>ADDRES<br>TELEPHO                                                                                                                                                                                                                                                                                                                                                                                                                                                                                                                                                                                                                                                                                                                                                                                                                                                                                                                                                                                                                                                                                                                                                                                                                                                                                                                                                                                                                                                                                                                                                                                                                                                                                                                                                                                                                                                                                                                                                                                                                                                                                         | ACTOR BUG<br>ENO. 2050<br>SS 1055 U<br>ONE NO. 249 | te                              |         |
| Face Change Only (2,3 & 4):  [ ] 2. ROOF 2 Squ [ ] 3. FREE-STANDING 2 Tra 4 or 1                                                                            | nore Traffic La                | near Foot of Bu<br>5 Square Feet :<br>nes - 1.5 Squar                                                                                                                                                                                                                                                                                                                                                                                                                                                                                                                                                                                                                                                                                                                                                                                                                                                                                                                                                                                                                                                                                                                                                                                                                                                                                                                                                                                                                                                                                                                                                                                                                                                                                                                                                                                                                                                                                                                                                                                                                                                                          | -                                                  | ge                              |         |
|                                                                                                                                                             | uare Feet                      |                                                                                                                                                                                                                                                                                                                                                                                                                                                                                                                                                                                                                                                                                                                                                                                                                                                                                                                                                                                                                                                                                                                                                                                                                                                                                                                                                                                                                                                                                                                                                                                                                                                                                                                                                                                                                                                                                                                                                                                                                                                                                                                                | Feet                                               | Non-Illuminate                  |         |
| Existing Signage/Type:                                                                                                                                      | IC/                            | So Et                                                                                                                                                                                                                                                                                                                                                                                                                                                                                                                                                                                                                                                                                                                                                                                                                                                                                                                                                                                                                                                                                                                                                                                                                                                                                                                                                                                                                                                                                                                                                                                                                                                                                                                                                                                                                                                                                                                                                                                                                                                                                                                          | Signage Allowed on I                               | Parcel: 11 Soc                  |         |
| free-standing<br>FW                                                                                                                                         |                                | Sq. Ft.                                                                                                                                                                                                                                                                                                                                                                                                                                                                                                                                                                                                                                                                                                                                                                                                                                                                                                                                                                                                                                                                                                                                                                                                                                                                                                                                                                                                                                                                                                                                                                                                                                                                                                                                                                                                                                                                                                                                                                                                                                                                                                                        | Building                                           | 50                              | Sq. Ft. |
| 7 10                                                                                                                                                        |                                | Sq. Ft.                                                                                                                                                                                                                                                                                                                                                                                                                                                                                                                                                                                                                                                                                                                                                                                                                                                                                                                                                                                                                                                                                                                                                                                                                                                                                                                                                                                                                                                                                                                                                                                                                                                                                                                                                                                                                                                                                                                                                                                                                                                                                                                        | Free-Standing                                      | 32                              | Sq. Ft. |
| Total Existing:                                                                                                                                             |                                | Sq. Ft.                                                                                                                                                                                                                                                                                                                                                                                                                                                                                                                                                                                                                                                                                                                                                                                                                                                                                                                                                                                                                                                                                                                                                                                                                                                                                                                                                                                                                                                                                                                                                                                                                                                                                                                                                                                                                                                                                                                                                                                                                                                                                                                        | Total Allowed:                                     | 50                              | Sq. Ft. |
| COMMENTS:                                                                                                                                                   |                                |                                                                                                                                                                                                                                                                                                                                                                                                                                                                                                                                                                                                                                                                                                                                                                                                                                                                                                                                                                                                                                                                                                                                                                                                                                                                                                                                                                                                                                                                                                                                                                                                                                                                                                                                                                                                                                                                                                                                                                                                                                                                                                                                |                                                    |                                 |         |
| NOTE: No sign may exceed 300 square feoroposed and existing signage including type and locations. Roof signs shall be manufactured applicant's Signature Da | s, dimensions, red such that i | lettering, about the second se | utting streets, alleys,                            | easements, prophall be visible. |         |