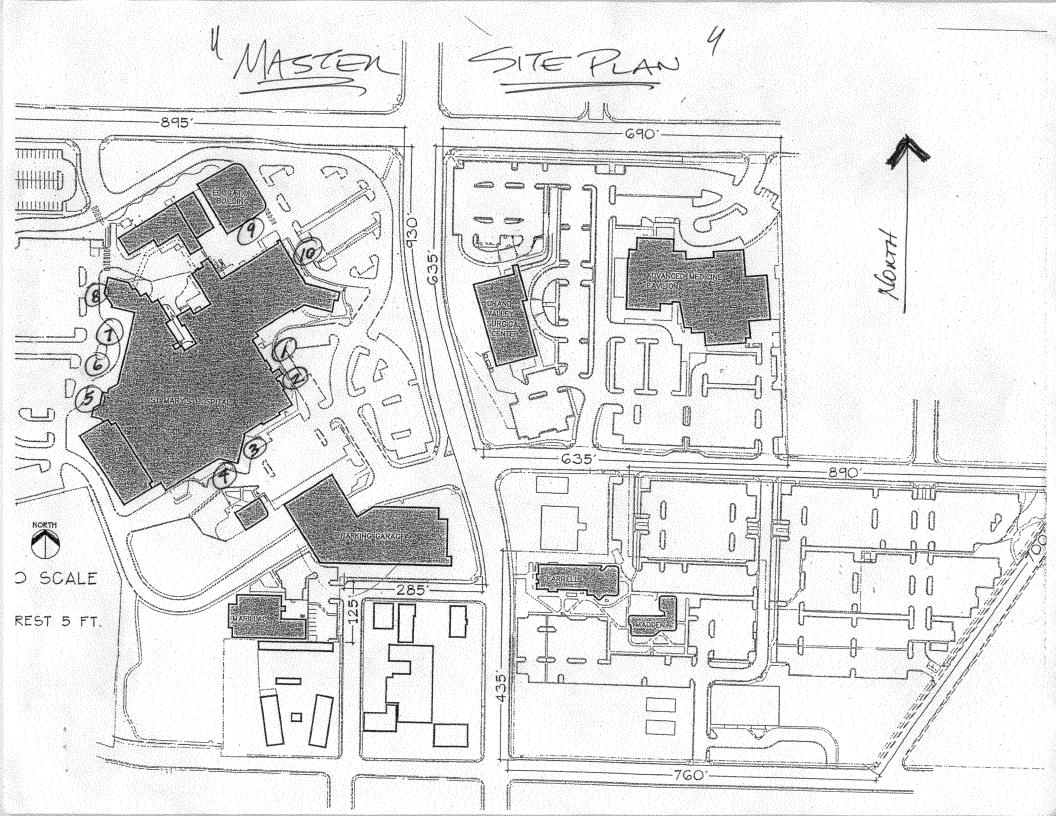

| Signage Allowed on Parcel:                                          |
|                                | Sq. Ft.                                                                | Signage Allowed on Parcel:  Building Sq. Ft.                        |
|                                | Sq. Ft Sq. Ft.                                                         | Signage Allowed on Parcel:  Building Sq. Ft.  Free-Standing Sq. Ft. |

(White: Community Development)

(Canary: Applicant)

(Pink: Building Dept)

2'-0"





### **ILLUMINATED CUSTOM WALL SIGN**



- .125 ALUMINUM CONSTRUCTION
- INTERNAL LOW VOLTAGE LED LIGHTING
- .125 ALUMINUM FACES WITH PLEX PUSH-THRU FACES
- HINGED FACES AT TOP FOR SERVICE
- EXTERIOR FINISH ACRYLIC ENAMEL
- INSTALLED WITH BLIND FASTENERS