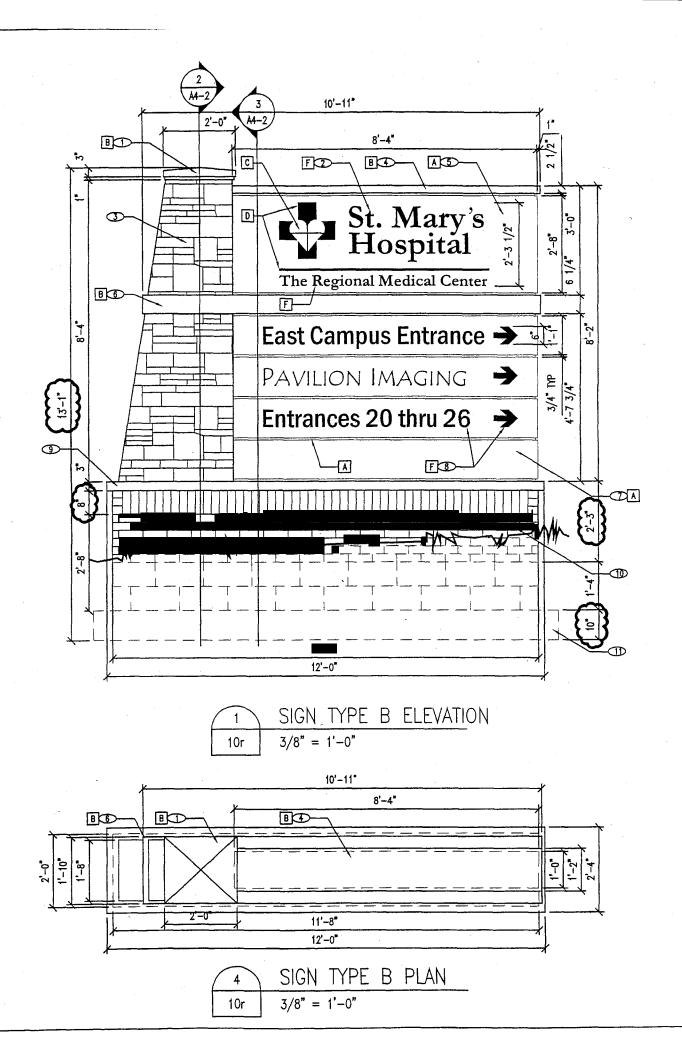

| ty Development Approval  Date                                                                                                                                                   |
| (White: Community Development)                                                                                                             | (Canary: Applicant)                                                                                               | (Pink: Build                                                                 |                                                                                                                                                                                 |



3'-7 3/8"



SIGN TYPE D PLAN

3/8" = 1'-0"

13r