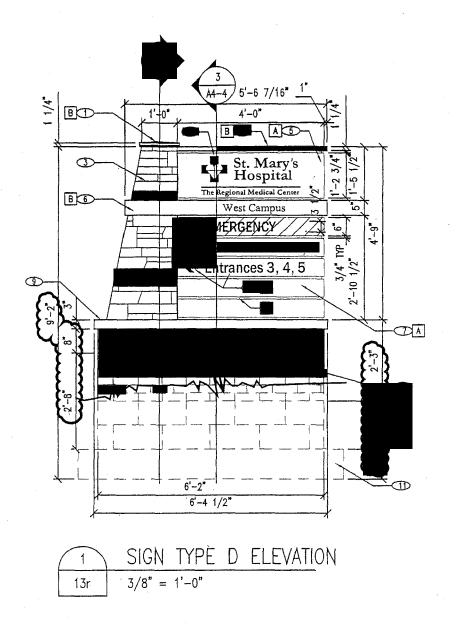

| Communit                                                                     | ty Development Approval  Date                                                                                                                                                   |
| (White: Community Development)                                                                                                             | (Canary: Applicant)                                                                                               | (Pink: Build                                                                 |                                                                                                                                                                                 |



3'-7 3/8"



SIGN TYPE D PLAN

3/8" = 1'-0"

13r