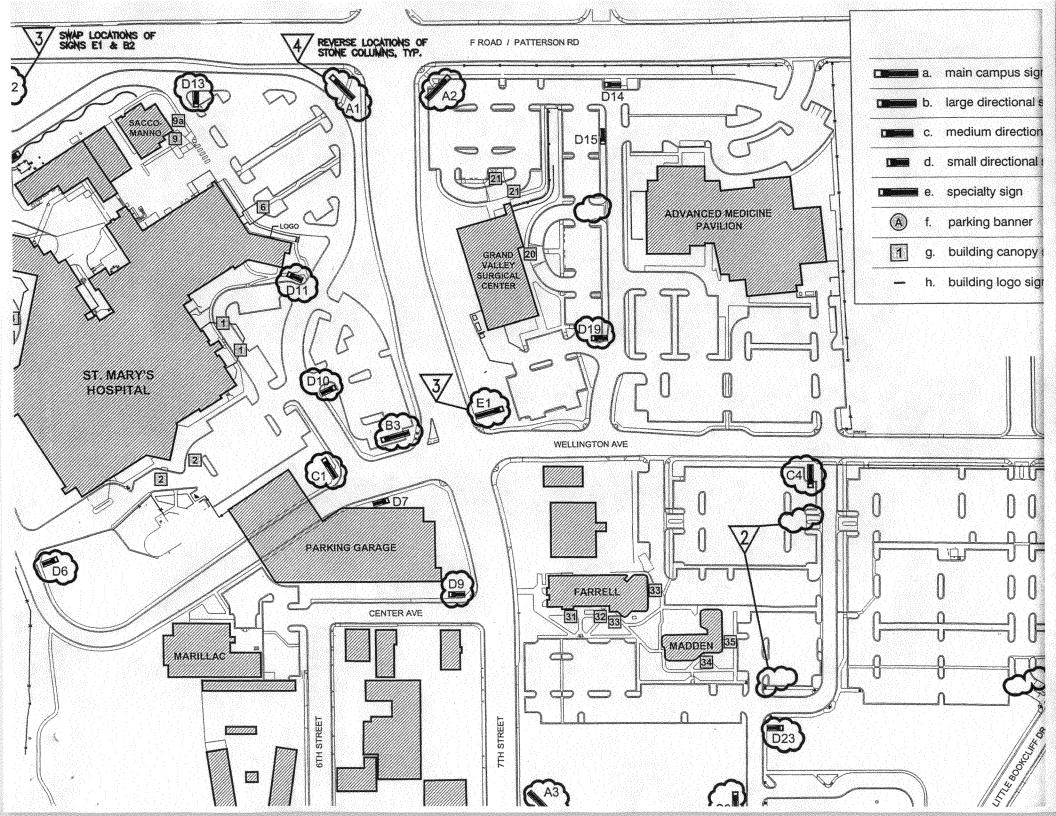

| ty Development Approval  Date                                                                                                                                                   |
| (White: Community Development)                                                                                                             | (Canary: Applicant)                                                                                               | (Pink: Build                                                                 |                                                                                                                                                                                 |



3'-7 3/8"



SIGN TYPE D PLAN

3/8" = 1'-0"

13r