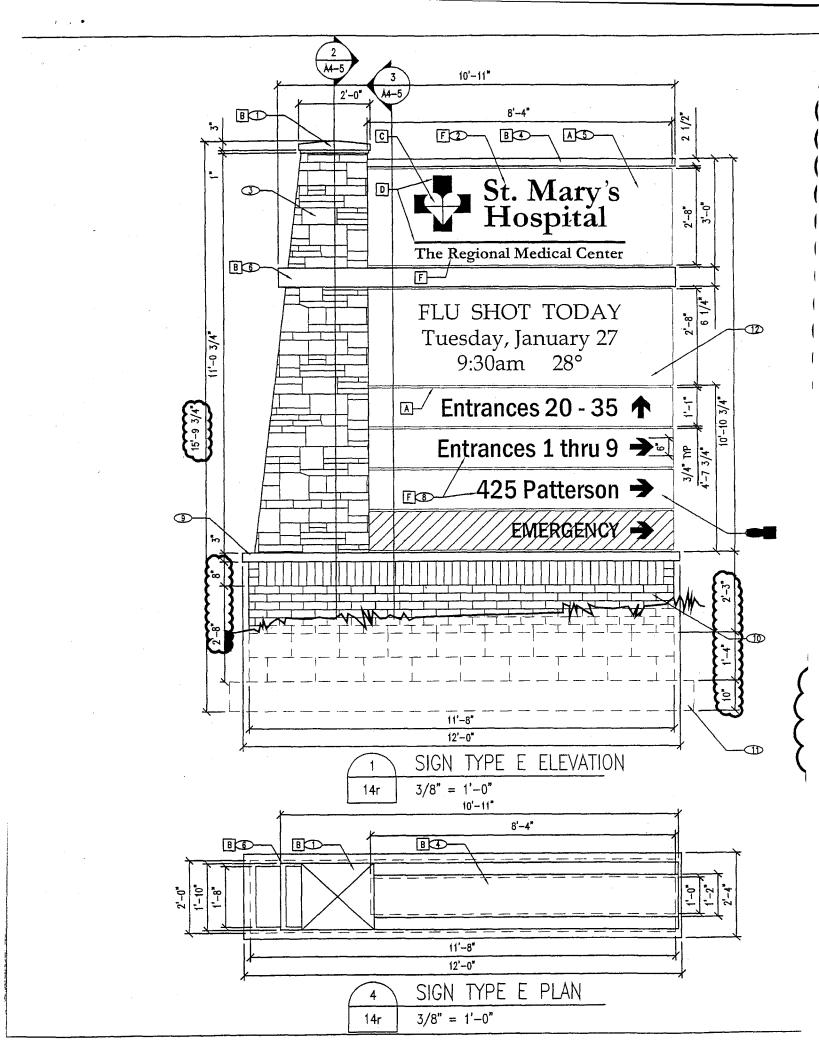

| ty Development Approval  Date                                                                                                                                                   |
| (White: Community Development)                                                                                                             | (Canary: Applicant)                                                                                               | (Pink: Build                                                                 |                                                                                                                                                                                 |



3'-7 3/8"



SIGN TYPE D PLAN

3/8" = 1'-0"

13r