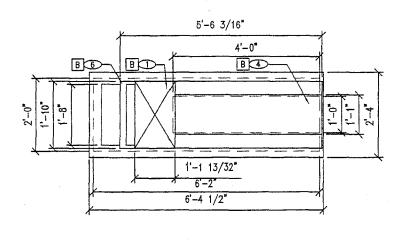

| Communit                                                                     | ty Development Approval  Date                                                                                                                                                   |
| (White: Community Development)                                                                                                             | (Canary: Applicant)                                                                                               | (Pink: Build                                                                 |                                                                                                                                                                                 |



3'-7 3/8"



SIGN TYPE D PLAN

3/8" = 1'-0"

13r