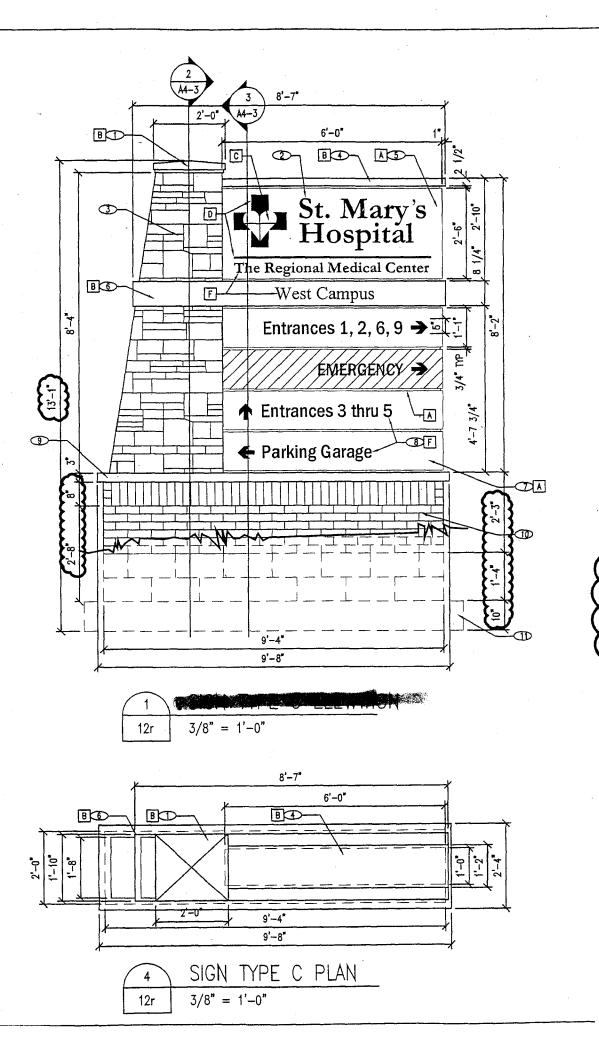

## SIGN CLEARANCE

Community Development Department 250 North 5th Street Grand Junction CO 81501 (970) 244-1430

| C-5            |             |
|----------------|-------------|
| Clearance No.  |             |
| Date Submitted |             |
| Fee \$         | <del></del> |
| Zone           |             |
|                | ····        |

| [ ] 2. ROOF 2 Square Feet per Line 2 Traffic Lanes - 0.75 4 or more Traffic Lane 0.5 Square Feet per each content of the conte | CONTRACTOR Buds Signs LICENSE NO. 2050/28  ADDRESS / 0 58 UJ 2  TELEPHONE NO. 2 95 - 200  CONTACT PERSON TO DD  Foot of Building Facade Foot of Building Facade lare Feet x Street Frontage 1.5 Square Feet x Street Frontage Linear Foot of Building Facade |  |
|--------------------------------------------------------------------------------------------------------------------------------------------------------------------------------------------------------------------------------------------------------------------------------------------------------------------------------------------------------------------------------------------------------------------------------------------------------------------------------------------------------------------------------------------------------------------------------------------------------------------------------------------------------------------------------------------------------------------------------------------------------------------------------------------------------------------------------------------------------------------------------------------------------------------------------------------------------------------------------------------------------------------------------------------------------------------------------------------------------------------------------------------------------------------------------------------------------------------------------------------------------------------------------------------------------------------------------------------------------------------------------------------------------------------------------------------------------------------------------------------------------------------------------------------------------------------------------------------------------------------------------------------------------------------------------------------------------------------------------------------------------------------------------------------------------------------------------------------------------------------------------------------------------------------------------------------------------------------------------------------------------------------------------------------------------------------------------------------------------------------------------|--------------------------------------------------------------------------------------------------------------------------------------------------------------------------------------------------------------------------------------------------------------|--|
| [ ] 5. OFF-PREMISE See #3 Spacing Requirements; Not > 300 Square Feet or < 15 Square Feet  [ ] Externally Illuminated [ ] Non-Illuminated                                                                                                                                                                                                                                                                                                                                                                                                                                                                                                                                                                                                                                                                                                                                                                                                                                                                                                                                                                                                                                                                                                                                                                                                                                                                                                                                                                                                                                                                                                                                                                                                                                                                                                                                                                                                                                                                                                                                                                                      |                                                                                                                                                                                                                                                              |  |
| (1 - 5) Area of Proposed Sign: Square Feet (1,2,4) Building Façade: Linear Feet (1 - 4) Street Frontage: Linear Feet (2 - 5) Height to Top of Sign: Feet Clearance to Grade: Feet (5) Distance from all Existing Off-Premise Signs within 600 Feet: Feet                                                                                                                                                                                                                                                                                                                                                                                                                                                                                                                                                                                                                                                                                                                                                                                                                                                                                                                                                                                                                                                                                                                                                                                                                                                                                                                                                                                                                                                                                                                                                                                                                                                                                                                                                                                                                                                                       |                                                                                                                                                                                                                                                              |  |
| EXISTING SIGNAGE/TYPE:                                                                                                                                                                                                                                                                                                                                                                                                                                                                                                                                                                                                                                                                                                                                                                                                                                                                                                                                                                                                                                                                                                                                                                                                                                                                                                                                                                                                                                                                                                                                                                                                                                                                                                                                                                                                                                                                                                                                                                                                                                                                                                         | ● FOR OFFICE USE ONLY ●                                                                                                                                                                                                                                      |  |
|                                                                                                                                                                                                                                                                                                                                                                                                                                                                                                                                                                                                                                                                                                                                                                                                                                                                                                                                                                                                                                                                                                                                                                                                                                                                                                                                                                                                                                                                                                                                                                                                                                                                                                                                                                                                                                                                                                                                                                                                                                                                                                                                | Ft. Signage Allowed on Parcel:                                                                                                                                                                                                                               |  |
|                                                                                                                                                                                                                                                                                                                                                                                                                                                                                                                                                                                                                                                                                                                                                                                                                                                                                                                                                                                                                                                                                                                                                                                                                                                                                                                                                                                                                                                                                                                                                                                                                                                                                                                                                                                                                                                                                                                                                                                                                                                                                                                                | Ft. Building Sq. Ft.                                                                                                                                                                                                                                         |  |
|                                                                                                                                                                                                                                                                                                                                                                                                                                                                                                                                                                                                                                                                                                                                                                                                                                                                                                                                                                                                                                                                                                                                                                                                                                                                                                                                                                                                                                                                                                                                                                                                                                                                                                                                                                                                                                                                                                                                                                                                                                                                                                                                | Ft. Free-Standing Sq. Ft.                                                                                                                                                                                                                                    |  |
| Total Existing:                                                                                                                                                                                                                                                                                                                                                                                                                                                                                                                                                                                                                                                                                                                                                                                                                                                                                                                                                                                                                                                                                                                                                                                                                                                                                                                                                                                                                                                                                                                                                                                                                                                                                                                                                                                                                                                                                                                                                                                                                                                                                                                | Ft. Total Allowed: Sq. Ft.                                                                                                                                                                                                                                   |  |
| comments: See Master                                                                                                                                                                                                                                                                                                                                                                                                                                                                                                                                                                                                                                                                                                                                                                                                                                                                                                                                                                                                                                                                                                                                                                                                                                                                                                                                                                                                                                                                                                                                                                                                                                                                                                                                                                                                                                                                                                                                                                                                                                                                                                           | -                                                                                                                                                                                                                                                            |  |
| NOTE: No sign may exceed 300 square feet. A separate sign cle proposed and existing signage including types, dimensions and lettering easements, driveways, encroachments, property lines, distances from SEPARATE PERMIT FROM THE BUILDING DEPARTMENT.  I hereby attest that the information on this form and the attached skeeping signal statements.                                                                                                                                                                                                                                                                                                                                                                                                                                                                                                                                                                                                                                                                                                                                                                                                                                                                                                                                                                                                                                                                                                                                                                                                                                                                                                                                                                                                                                                                                                                                                                                                                                                                                                                                                                        | Attach a plot plan, to scale, showing: abutting streets, alleys, xisting buildings to proposed signs and required setbacks. A ALSO REQUIRED.                                                                                                                 |  |