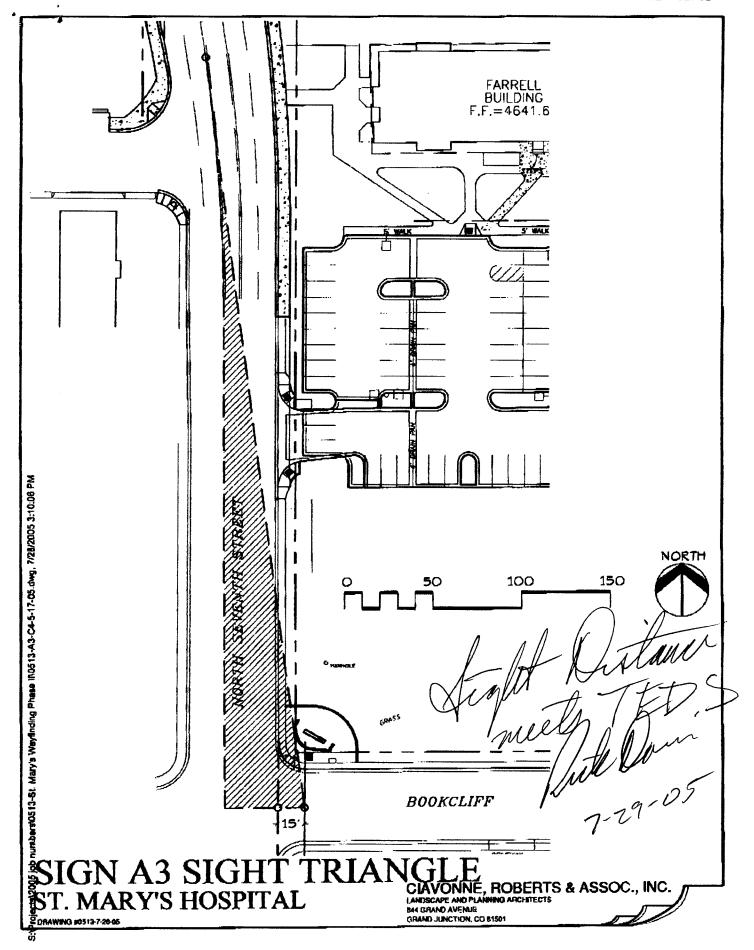

Sent By:
Our Messenger
O Your Messenger
FAX # 256-4031
O Mail
Fax

O Other

2 pages including this page

0513

|                                                                                                                                                                      | CTAVUNNE AND ASSUC PA                                                                                                                              | 'AGE 01/     |
|----------------------------------------------------------------------------------------------------------------------------------------------------------------------|----------------------------------------------------------------------------------------------------------------------------------------------------|--------------|
| CIAVONNE, ROBERTS & ASSOCIATES<br>PLANNING AND LANDSCAPE ARCHITECTS<br>844 GRAND AVENUE<br>GRAND JUNCTION, CO 81501<br>1970) 241-0745 FAX (970) 241-0785             | S, INC Transmittal                                                                                                                                 |              |
| July 28, 2005  To: Mr. Rick Dorris Grand Junction Community Dev. 250 N.5th Street Grand Junction, CO 81501-2643 256-4034 return FAX to Ciavonne, Roberts & Associate | Job # 0513 Project: St. Mary's Wayfinding P II Client: St. Mary's Hospital                                                                         | 'hasc        |
|                                                                                                                                                                      | nder separate cover                                                                                                                                |              |
| Description Sign A3 Sight Triangle drawing                                                                                                                           |                                                                                                                                                    |              |
| Rick, The sight triangle was previously drawn incomof 7th street. This drawing shows it corrected triangle.                                                          | rectly. It was measured from the edge of the gutter instead of the flow it to where it should be. The 18" high wall falls just outside of the sign | w line<br>ht |
|                                                                                                                                                                      |                                                                                                                                                    |              |

## SIGN A3 ST. MARY'S HOSPITAL & MEDICAL CENTER

S./Projects/2005 job numbers/0313-St. Mary's Wayfinding Phase II/0513-A3-C4-5-17-05.awg, 7/7/2005 9:57:44 AM