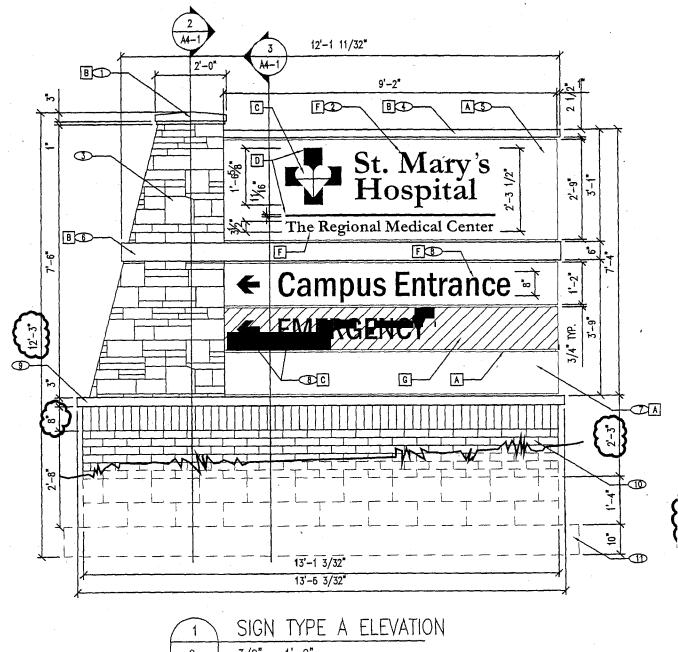

|              |
| Rick, The sight triangle was previously drawn incomof 7th street. This drawing shows it corrected triangle.                                                          | rectly. It was measured from the edge of the gutter instead of the flow it to where it should be. The 18" high wall falls just outside of the sign | w line<br>ht |
|                                                                                                                                                                      |                                                                                                                                                    |              |

By:

Mike Hoch, Project Designer









SIGN TYPE A PLAN 3/8" = 1'-0"

## SIGN A3 ST. MARY'S HOSPITAL & MEDICAL CENTER

S./Projects/2005 job numbers/0313-St. Mary's Wayfinding Phase II/0513-A3-C4-5-17-05.awg, 7/7/2005 9:57:44 AM