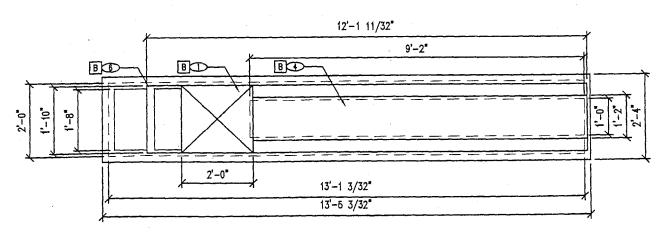

|              |
| Rick, The sight triangle was previously drawn incomof 7th street. This drawing shows it corrected triangle.                                                          | rectly. It was measured from the edge of the gutter instead of the flow it to where it should be. The 18" high wall falls just outside of the sign | w line<br>ht |
|                                                                                                                                                                      |                                                                                                                                                    |              |

By:

Mike Hoch, Project Designer









SIGN TYPE A PLAN 3/8" = 1'-0"

## SIGN A3 ST. MARY'S HOSPITAL & MEDICAL CENTER

S./Projects/2005 job numbers/0313-St. Mary's Wayfinding Phase II/0513-A3-C4-5-17-05.awg, 7/7/2005 9:57:44 AM