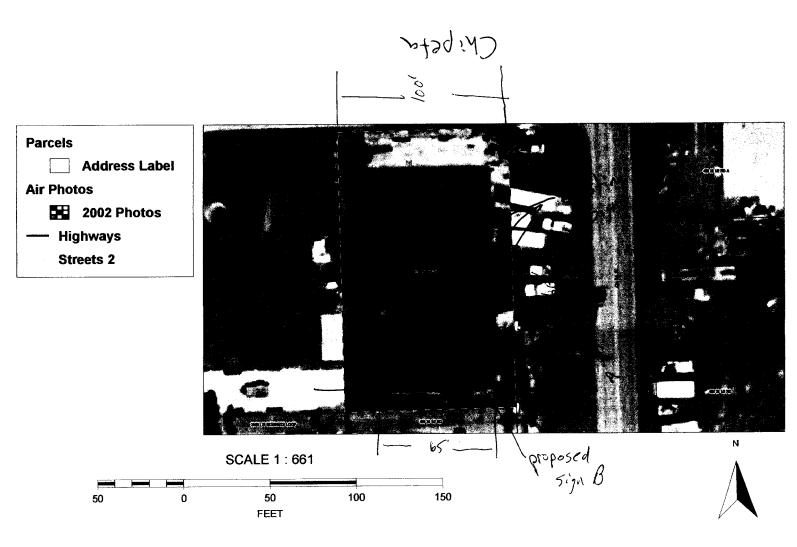

## City of Grand Junction GIS City Map ©

2943-182-07-005 Kroff Family Investments 463-28/2 rd

Unit D+E

Existing Signs

1) 3x8 24 12

1) 2x8 16 12

1) 4x5 20 12