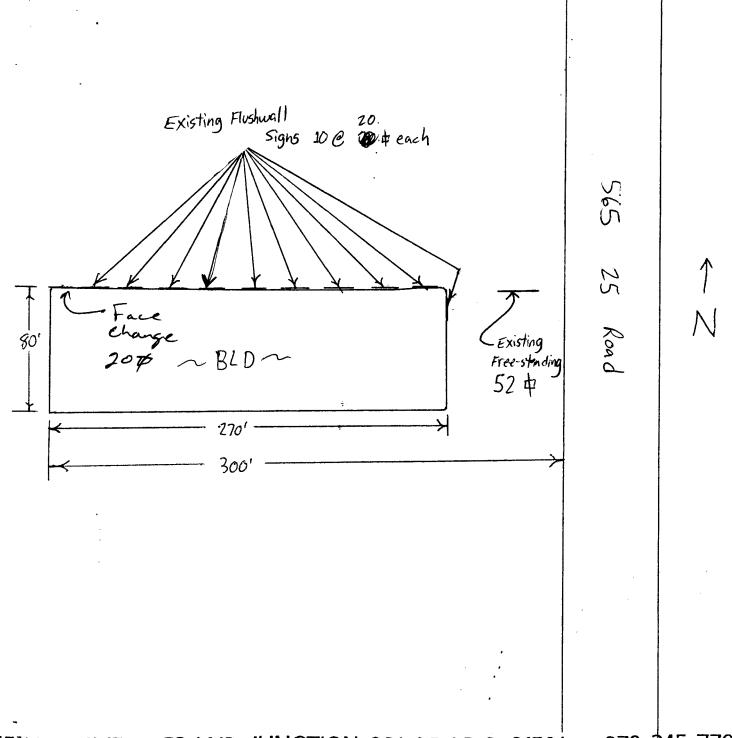

| (970) 244-1430                                                                                  |                                                             | Zone C-Z                                                                                      |                |         |  |  |  |
|-------------------------------------------------------------------------------------------------|-------------------------------------------------------------|-----------------------------------------------------------------------------------------------|----------------|---------|--|--|--|
| BUSINESS NAME TOTAL ME<br>STREET ADDRESS 565 25 RO<br>PROPERTY OWNER 5AME<br>OWNER ADDRESS SAME | LICEN ADDR                                                  | CONTRACTOR Bud's Signs LICENSE NO. 205 0128 ADDRESS 1055 Ute Aver TELEPHONE NO. 245-7700(TON) |                |         |  |  |  |
|                                                                                                 | juare Feet per Linear Foot of                               | Building Facade                                                                               |                |         |  |  |  |
| Face Change Only (2,3 & 4):                                                                     | uare Feet per Linear Foot of                                | Building Facade                                                                               |                |         |  |  |  |
| [ ] 3. FREE-STANDING 2 Tr                                                                       | ANDING 2 Traffic Lanes - 0.75 Square Feet x Street Frontage |                                                                                               |                |         |  |  |  |
|                                                                                                 | or more Traffic Lanes - 1.5 Square Feet x Street Frontage   |                                                                                               |                |         |  |  |  |
| [ ] 4. <b>PROJECTING</b> 0.5                                                                    | 0.5 Square Feet per each Linear Foot of Building Facade     |                                                                                               |                |         |  |  |  |
| (1,2,4) Building Facade Linear I<br>(1 - 4) Street Frontage Linear F                            | quare Feet<br>Feet 275                                      | Service [ ]                                                                                   | Non-Illuminate | ed      |  |  |  |
| Existing Signage/Type:                                                                          |                                                             | ● FOR OFFI                                                                                    | CE USE ONLY    | •       |  |  |  |
| FW 10@ 20                                                                                       | 200 Sq. Ft.                                                 | Signage Allowed on Parcel: 25 Rd                                                              |                |         |  |  |  |
| Free stanslir                                                                                   | 52 Sq. Ft.                                                  | Building                                                                                      | 550            | Sq. Ft. |  |  |  |
|                                                                                                 | Sq. Ft.                                                     | Free-Standing                                                                                 | 123            | Sq. Ft. |  |  |  |
| Total Existing:                                                                                 | 252 Sq. Ft.                                                 | Total Allowed:                                                                                | 550            | Sg. Ft. |  |  |  |
| COMMENTS: Face Cb                                                                               | range only                                                  |                                                                                               |                |         |  |  |  |

**NOTE:** No sign may exceed 300 square feet. A separate sign permit is required for each sign. Attach a sketch of proposed and existing signage including types, dimensions, lettering, abutting streets, alleys, easements, property lines, and locations. Roof signs shall be manufactured such that no guy wires, braces or supports shall be visible.