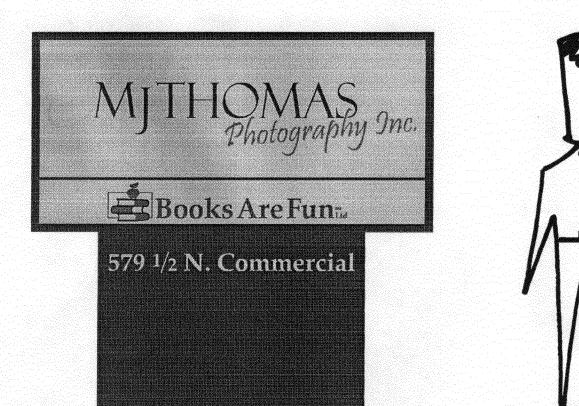

| (970) 244-1430                                                                                                                       |                                                                                                                                   | Zone <u>C-2</u>                            |                 |                                       |                    |  |  |
|--------------------------------------------------------------------------------------------------------------------------------------|-----------------------------------------------------------------------------------------------------------------------------------|--------------------------------------------|-----------------|---------------------------------------|--------------------|--|--|
| BUSINESS NAME MJ Thomas<br>STREET ADDRESS 579½ N<br>PROPERTY OWNER John Mou<br>OWNER ADDRESS                                         | . commercial                                                                                                                      | CONTRAC<br>LICENSE N<br>ADDRESS<br>TELEPHO | NO. 20          | ds Signs<br>050128<br>ute<br>245-7700 |                    |  |  |
| [] 1. FLUSH WALL                                                                                                                     | 2 Square Feet per Line                                                                                                            | ar Foot of Bui                             | lding Facade    |                                       |                    |  |  |
| Face Change Only (2,3 & 4):                                                                                                          | 0.0                                                                                                                               | m . CD "                                   | 11' F . 1.      |                                       |                    |  |  |
| [ ] 2. ROOF                                                                                                                          | 2 Square Feet per Linear Foot of Building Facade                                                                                  |                                            |                 |                                       |                    |  |  |
| X 3. FREE-STANDING                                                                                                                   | 3. FREE-STANDING 2 Traffic Lanes - 0.75 Square Feet x Street Frontage 4 or more Traffic Lanes - 1.5 Square Feet x Street Frontage |                                            |                 |                                       |                    |  |  |
| [ ] 4. PROJECTING                                                                                                                    | ·                                                                                                                                 |                                            |                 |                                       |                    |  |  |
| i j 4. IRobbethio                                                                                                                    | 0.5 square reet per ea                                                                                                            | en Emear 1 ooi                             | or building i a | icudo                                 |                    |  |  |
| [ ] Existing Externally or Internally Illu                                                                                           | minated - No Change in                                                                                                            | n Electrical Se                            | ervice          | Non-Illu                              | minated            |  |  |
|                                                                                                                                      | Square Feet near Feet ear Feet Clearance to C                                                                                     |                                            |                 | R OFFICE USE O                        |                    |  |  |
|                                                                                                                                      | Ø S.                                                                                                                              | q. Ft.                                     | Signage Allowe  | ed on Parcel: N                       |                    |  |  |
|                                                                                                                                      | S                                                                                                                                 | q. Ft.                                     | Building        | 5                                     |                    |  |  |
|                                                                                                                                      | S                                                                                                                                 | q. Ft.                                     | Free-Standing   |                                       | Sq. Ft.            |  |  |
| Total Existing:                                                                                                                      | S                                                                                                                                 | q. Ft.                                     | Total Allow     | ved: 5                                | ${\cal O}$ Sg. Ft. |  |  |
| COMMENTS:                                                                                                                            |                                                                                                                                   |                                            |                 |                                       |                    |  |  |
| NOTE: No sign may exceed 300 squeroposed and existing signage including and locations. Roof signs shall be man Applicant's Signature | g types, dimensions, I ufactured such that no 2-22-05                                                                             | ettering, abut<br>guy wires, b             | ting streets, a | lleys, easements<br>orts shall be vis | s, property lines, |  |  |
|                                                                                                                                      |                                                                                                                                   |                                            |                 |                                       |                    |  |  |