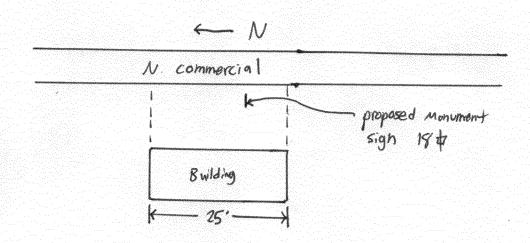

| (970) 244-1430                                                                                                                       |                                                                                                                                   | Zone <u>C-2</u>                            |                 |                                       |                    |  |  |
|--------------------------------------------------------------------------------------------------------------------------------------|-----------------------------------------------------------------------------------------------------------------------------------|--------------------------------------------|-----------------|---------------------------------------|--------------------|--|--|
| BUSINESS NAME MJ Thomas<br>STREET ADDRESS 579½ N<br>PROPERTY OWNER John Mou<br>OWNER ADDRESS                                         | . commercial                                                                                                                      | CONTRAC<br>LICENSE N<br>ADDRESS<br>TELEPHO | NO. 20          | ds Signs<br>050128<br>ute<br>245-7700 |                    |  |  |
| [] 1. FLUSH WALL                                                                                                                     | 2 Square Feet per Line                                                                                                            | ar Foot of Bui                             | lding Facade    |                                       |                    |  |  |
| Face Change Only (2,3 & 4):                                                                                                          | 0.0                                                                                                                               | m . CD "                                   | 11' F . 1.      |                                       |                    |  |  |
| [ ] 2. ROOF                                                                                                                          | 2 Square Feet per Linear Foot of Building Facade                                                                                  |                                            |                 |                                       |                    |  |  |
| X 3. FREE-STANDING                                                                                                                   | 3. FREE-STANDING 2 Traffic Lanes - 0.75 Square Feet x Street Frontage 4 or more Traffic Lanes - 1.5 Square Feet x Street Frontage |                                            |                 |                                       |                    |  |  |
| [ ] 4. PROJECTING                                                                                                                    | ·                                                                                                                                 |                                            |                 |                                       |                    |  |  |
| i j 4. IRobbethio                                                                                                                    | 0.5 square reet per ea                                                                                                            | en Emear 1 ooi                             | or building i a | icudo                                 |                    |  |  |
| [ ] Existing Externally or Internally Illu                                                                                           | minated - No Change in                                                                                                            | n Electrical Se                            | ervice          | Non-Illu                              | minated            |  |  |
|                                                                                                                                      | Square Feet near Feet ear Feet Clearance to C                                                                                     |                                            |                 | R OFFICE USE O                        |                    |  |  |
|                                                                                                                                      | Ø S.                                                                                                                              | q. Ft.                                     | Signage Allowe  | ed on Parcel: N                       |                    |  |  |
|                                                                                                                                      | S                                                                                                                                 | q. Ft.                                     | Building        | 5                                     |                    |  |  |
|                                                                                                                                      | S                                                                                                                                 | q. Ft.                                     | Free-Standing   |                                       | Sq. Ft.            |  |  |
| Total Existing:                                                                                                                      | S                                                                                                                                 | q. Ft.                                     | Total Allow     | ved: 5                                | ${\cal O}$ Sg. Ft. |  |  |
| COMMENTS:                                                                                                                            |                                                                                                                                   |                                            |                 |                                       |                    |  |  |
| NOTE: No sign may exceed 300 squeroposed and existing signage including and locations. Roof signs shall be man Applicant's Signature | g types, dimensions, I ufactured such that no 2-22-05                                                                             | ettering, abut<br>guy wires, b             | ting streets, a | lleys, easements<br>orts shall be vis | s, property lines, |  |  |
|                                                                                                                                      |                                                                                                                                   |                                            |                 |                                       |                    |  |  |