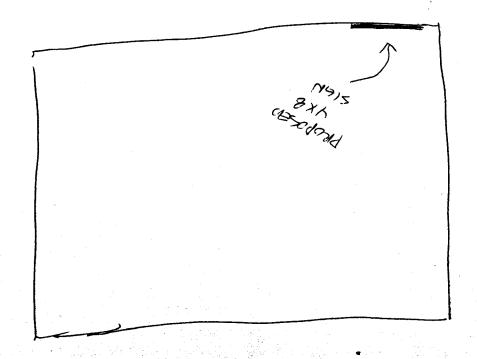

NOTE: No sign may exceed 300 square feet. A separate sign permit is required for each sign. Attach a sketch of proposed and existing signage including types, dimensions, lettering, abutting streets, alleys, easements, property lines, and locations. Roof signs shall be manufactured such that no guy wires, braces or supports shall be visible.

COMMENTS: Formerly Nova Jean. REPLACING existing sign.

NOTE: No sign may exceed 300 square feet. A separate sign permit is required for each sign. Attach a sketch of proposed and existing signage including types, dimensions, lettering, abutting streets, alleys, easements, property lines, and locations. Roof signs shall be manufactured such that no guy wires, braces or supports shall be visible.