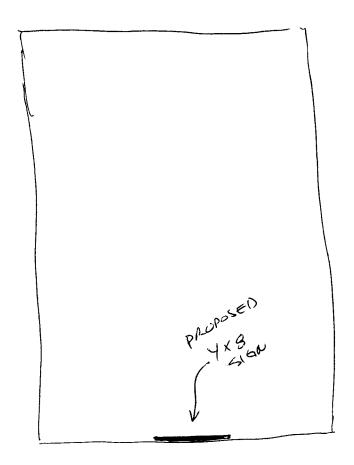

NOTE: No sign may exceed 300 square feet. A separate sign permit is required for each sign. Attach a sketch of proposed and existing signage including types, dimensions, lettering, abutting streets, alleys, easements, property lines, and locations. Roof signs shall be manufactured such that no guy wires, braces or supports shall be visible.

COMMENTS: Formerly Nova Jean. REPLACING existing sign.

NOTE: No sign may exceed 300 square feet. A separate sign permit is required for each sign. Attach a sketch of proposed and existing signage including types, dimensions, lettering, abutting streets, alleys, easements, property lines, and locations. Roof signs shall be manufactured such that no guy wires, braces or supports shall be visible.