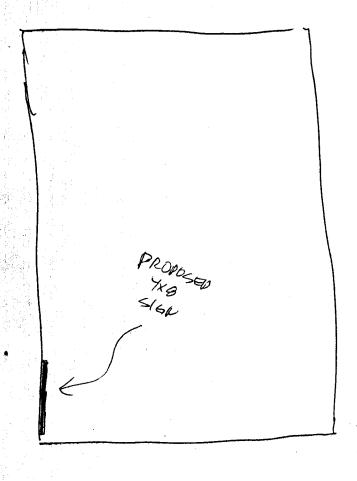

NOTE: No sign may exceed 300 square feet. A separate sign permit is required for each sign. Attach a sketch of proposed and existing signage including types, dimensions, lettering, abutting streets, alleys, easements, property lines, and locations. Roof signs shall be manufactured such that no guy wires, braces or supports shall be visible.

COMMENTS: Formerly Nova Jean. REPLACING existing sign.

NOTE: No sign may exceed 300 square feet. A separate sign permit is required for each sign. Attach a sketch of proposed and existing signage including types, dimensions, lettering, abutting streets, alleys, easements, property lines, and locations. Roof signs shall be manufactured such that no guy wires, braces or supports shall be visible.