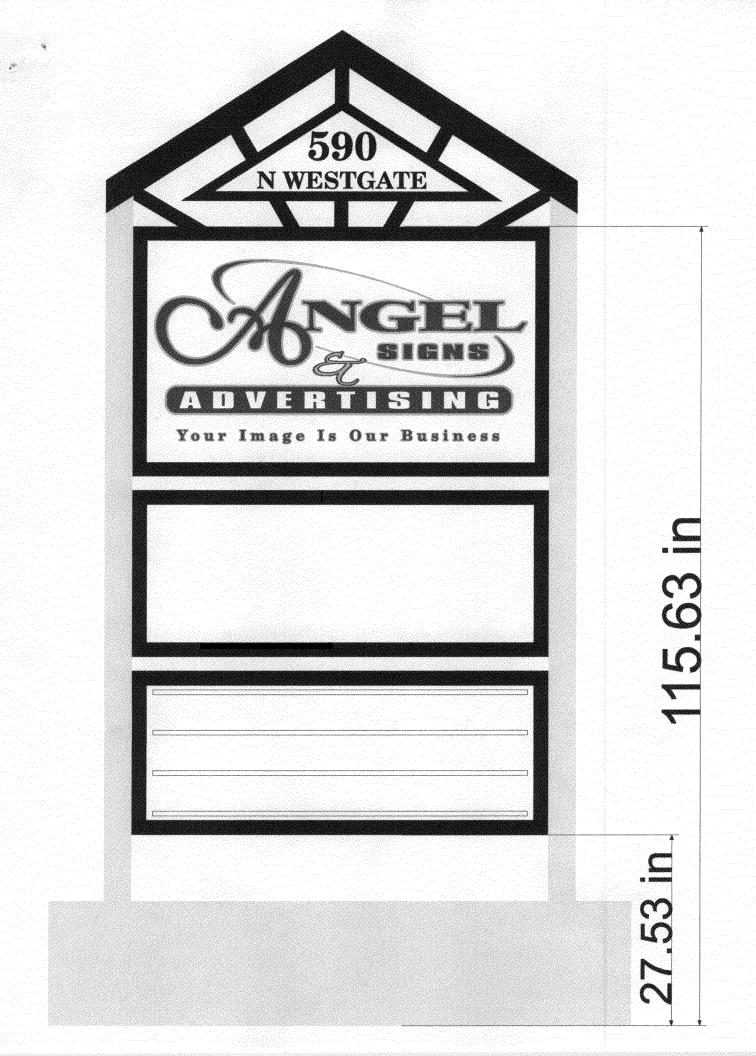

|                                                                                                                                                                                                                                                                                                                                                                                                                                        | SIGN CLE<br>Community Development<br>250 North 5 <sup>th</sup> Street<br>Grand Junction CO 815<br>(970) 244-1430 | t Department                    | Ø                             | Clearance No.<br>Date Submitted $7/(2/0)$<br>Fee \$ $25.00$<br>Zone $22$                                     |  |
|----------------------------------------------------------------------------------------------------------------------------------------------------------------------------------------------------------------------------------------------------------------------------------------------------------------------------------------------------------------------------------------------------------------------------------------|------------------------------------------------------------------------------------------------------------------|---------------------------------|-------------------------------|--------------------------------------------------------------------------------------------------------------|--|
| STREET ADD<br>PROPERTY O                                                                                                                                                                                                                                                                                                                                                                                                               | ULE 2945-112-15-0<br>ME ANGEL SHE<br>RESS 540 N. WE<br>WNER DARKEN + DE<br>RESS 540 N. WE                        | <u>STEATE DR</u><br>EUZILHARWAR | LICENSI<br>ADDRES<br>D TELEPH | ACTOR ANGEL SIGN CO.<br>ENO.<br>SS <u>590 N. WESTGATE DR.</u><br>ONE NO. <u>244-8934</u><br>CT PERSON DARREN |  |
| [] 1. FLUSH WALL       2 Square Feet per Linear Foot of Building Facade         [] 2. ROOF       2 Square Feet per Linear Foot of Building Facade         [] 3. FREE-STANDING       2 Traffic Lanes - 0.75 Square Feet x Street Frontage         [] 4. PROJECTING       0.5 Square Feet per each Linear Foot of Building Facade         [] 5. OFF-PREMISE       See #3 Spacing Requirements; Not > 300 Square Feet or < 15 Square Feet |                                                                                                                  |                                 |                               |                                                                                                              |  |
| [ ] Externally                                                                                                                                                                                                                                                                                                                                                                                                                         | Illuminated                                                                                                      | X Internally Illumin            | nated                         | [ ] Non-Illuminated                                                                                          |  |
| <ul> <li>(1 - 5) Area of Proposed Sign: <u>35</u> Square Feet</li> <li>(1,2,4) Building Façade: <u>100</u> Linear Feet</li> <li>(1 - 4) Street Frontage: <u>200</u> Linear Feet</li> <li>(2 - 5) Height to Top of Sign: <u>10</u> Feet Clearance to Grade: <u>Z</u> Feet</li> <li>(5) Distance from all Existing Off-Premise Signs within 600 Feet: <u>N/A</u> Feet</li> </ul>                                                         |                                                                                                                  |                                 |                               |                                                                                                              |  |
|                                                                                                                                                                                                                                                                                                                                                                                                                                        |                                                                                                                  |                                 |                               |                                                                                                              |  |
| EXISTING SIGNAGE/TYPE:<br>FLUSH WALL (ANGER) 6 SO. Ft.                                                                                                                                                                                                                                                                                                                                                                                 |                                                                                                                  |                                 |                               | • FOR OFFICE USE ONLY •                                                                                      |  |
|                                                                                                                                                                                                                                                                                                                                                                                                                                        |                                                                                                                  |                                 | Sq. Ft.                       | Signage Allowed on Parcel:                                                                                   |  |
|                                                                                                                                                                                                                                                                                                                                                                                                                                        | H WALL (M. AR                                                                                                    |                                 | Sq. Ft.                       | Building <u>2070</u> Sq. Ft.                                                                                 |  |
| FLUSH                                                                                                                                                                                                                                                                                                                                                                                                                                  | F WALL LASF                                                                                                      | ) 32 g                          | Sq. Ft.                       | Free-Standing 50 Sq. Ft.                                                                                     |  |

| NOTE: No sign may exceed 300 square feet. A separate sign clearance is required for each sign. Attach a sketch, to scale,              | of  |
|----------------------------------------------------------------------------------------------------------------------------------------|-----|
| proposed and existing signage including types, dimensions and lettering. Attach a plot plan, to scale, showing: abutting streets, alle | ys, |
| easements, driveways, encroachments, property lines, distances from existing buildings to proposed signs and required setbacks.        | A   |
| SEPARATE PERMIT FROM THE BUILDING DEPARTMENT IS ALSO REQUIRED.                                                                         |     |