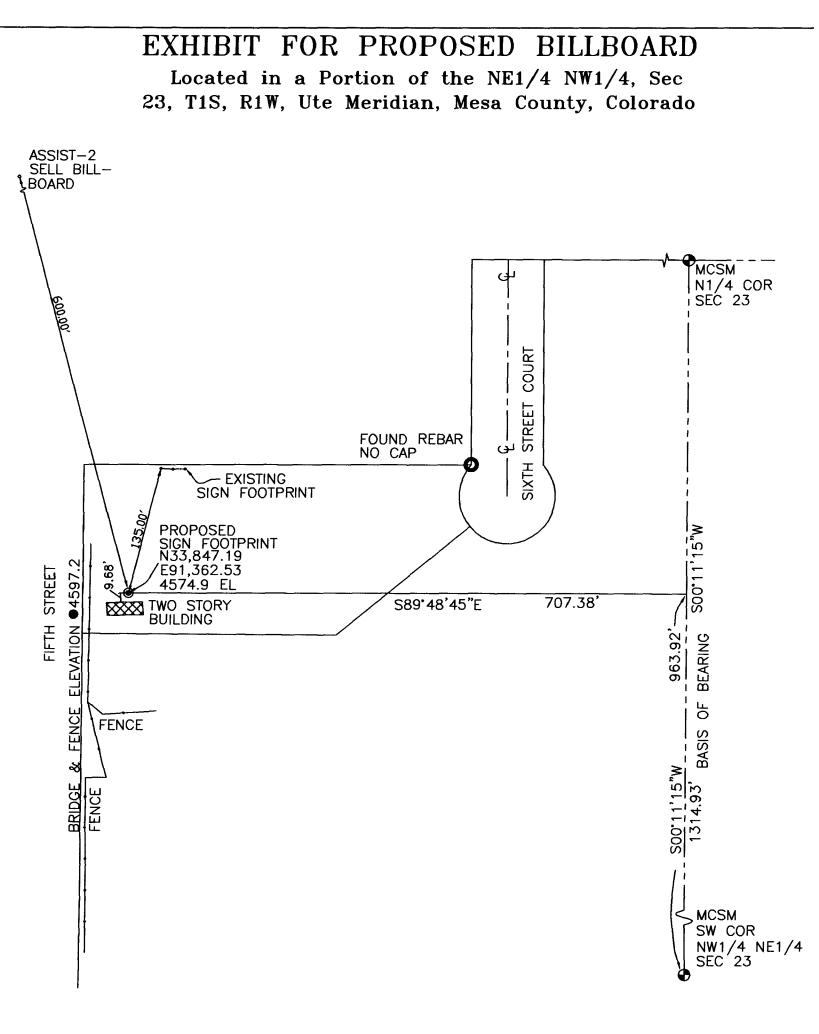

| SIGN CLEARANCE                                                                                                                                                                                                                                                                                                                                                                                                                                                                                                                                                                                                                                                                                                                                                                                                                                                                                                                                                                                                                                                                                                                                                                                                                                                                                                                                                                                                                                                                                                                                                                                                                                                                                                                                                                                                                                                                                                                                                                                                                                                                                                | Clearance No.                         |  |
|---------------------------------------------------------------------------------------------------------------------------------------------------------------------------------------------------------------------------------------------------------------------------------------------------------------------------------------------------------------------------------------------------------------------------------------------------------------------------------------------------------------------------------------------------------------------------------------------------------------------------------------------------------------------------------------------------------------------------------------------------------------------------------------------------------------------------------------------------------------------------------------------------------------------------------------------------------------------------------------------------------------------------------------------------------------------------------------------------------------------------------------------------------------------------------------------------------------------------------------------------------------------------------------------------------------------------------------------------------------------------------------------------------------------------------------------------------------------------------------------------------------------------------------------------------------------------------------------------------------------------------------------------------------------------------------------------------------------------------------------------------------------------------------------------------------------------------------------------------------------------------------------------------------------------------------------------------------------------------------------------------------------------------------------------------------------------------------------------------------|---------------------------------------|--|
| SIGN CLEARANCE                                                                                                                                                                                                                                                                                                                                                                                                                                                                                                                                                                                                                                                                                                                                                                                                                                                                                                                                                                                                                                                                                                                                                                                                                                                                                                                                                                                                                                                                                                                                                                                                                                                                                                                                                                                                                                                                                                                                                                                                                                                                                                | Date Submitted                        |  |
| Community Development Department                                                                                                                                                                                                                                                                                                                                                                                                                                                                                                                                                                                                                                                                                                                                                                                                                                                                                                                                                                                                                                                                                                                                                                                                                                                                                                                                                                                                                                                                                                                                                                                                                                                                                                                                                                                                                                                                                                                                                                                                                                                                              | Fee \$ <u>25.00</u>                   |  |
| 250 North 5 <sup>th</sup> Street<br>Grand Junction CO 81501                                                                                                                                                                                                                                                                                                                                                                                                                                                                                                                                                                                                                                                                                                                                                                                                                                                                                                                                                                                                                                                                                                                                                                                                                                                                                                                                                                                                                                                                                                                                                                                                                                                                                                                                                                                                                                                                                                                                                                                                                                                   | Zone I-1                              |  |
| (970) 244-1430 (000) S SHA STALLY                                                                                                                                                                                                                                                                                                                                                                                                                                                                                                                                                                                                                                                                                                                                                                                                                                                                                                                                                                                                                                                                                                                                                                                                                                                                                                                                                                                                                                                                                                                                                                                                                                                                                                                                                                                                                                                                                                                                                                                                                                                                             | · · · · · · · · · · · · · · · · · · · |  |
|                                                                                                                                                                                                                                                                                                                                                                                                                                                                                                                                                                                                                                                                                                                                                                                                                                                                                                                                                                                                                                                                                                                                                                                                                                                                                                                                                                                                                                                                                                                                                                                                                                                                                                                                                                                                                                                                                                                                                                                                                                                                                                               |                                       |  |
| TAX SCHEDULE <u>2945-232-07-012</u> CONTR                                                                                                                                                                                                                                                                                                                                                                                                                                                                                                                                                                                                                                                                                                                                                                                                                                                                                                                                                                                                                                                                                                                                                                                                                                                                                                                                                                                                                                                                                                                                                                                                                                                                                                                                                                                                                                                                                                                                                                                                                                                                     | ACTOR Platinum Signs-Mile Blackwelder |  |
| BUSINESS NAME <u>Elevation Outdoor Advertising</u> Inc. LICENS                                                                                                                                                                                                                                                                                                                                                                                                                                                                                                                                                                                                                                                                                                                                                                                                                                                                                                                                                                                                                                                                                                                                                                                                                                                                                                                                                                                                                                                                                                                                                                                                                                                                                                                                                                                                                                                                                                                                                                                                                                                | E NO. 2040850                         |  |
| STREET ADDRESS 7693E Sthpl. Denver, Co. So23 ADDRE<br>PROPERTY OWNER John Spendrup TELEPH                                                                                                                                                                                                                                                                                                                                                                                                                                                                                                                                                                                                                                                                                                                                                                                                                                                                                                                                                                                                                                                                                                                                                                                                                                                                                                                                                                                                                                                                                                                                                                                                                                                                                                                                                                                                                                                                                                                                                                                                                     | INTEND ATU- 248 G/27                  |  |
| OWNER ADDRESS <u>sectoxschedule - Els 5th St. Bridge ut</u> CONTA                                                                                                                                                                                                                                                                                                                                                                                                                                                                                                                                                                                                                                                                                                                                                                                                                                                                                                                                                                                                                                                                                                                                                                                                                                                                                                                                                                                                                                                                                                                                                                                                                                                                                                                                                                                                                                                                                                                                                                                                                                             | CT PERSON Mike Bigglowelder           |  |
|                                                                                                                                                                                                                                                                                                                                                                                                                                                                                                                                                                                                                                                                                                                                                                                                                                                                                                                                                                                                                                                                                                                                                                                                                                                                                                                                                                                                                                                                                                                                                                                                                                                                                                                                                                                                                                                                                                                                                                                                                                                                                                               |                                       |  |
| Image: Second |                                       |  |
| [] 2. ROOF2 Square Feet per Linear Foot of Building Facade[] 3. FREE-STANDING2 Traffic Lanes - 0.75 Square Feet x Street Frontage                                                                                                                                                                                                                                                                                                                                                                                                                                                                                                                                                                                                                                                                                                                                                                                                                                                                                                                                                                                                                                                                                                                                                                                                                                                                                                                                                                                                                                                                                                                                                                                                                                                                                                                                                                                                                                                                                                                                                                             |                                       |  |
| 4 or more Traffic Lanes - 1.5 Square Feet x Street Frontage                                                                                                                                                                                                                                                                                                                                                                                                                                                                                                                                                                                                                                                                                                                                                                                                                                                                                                                                                                                                                                                                                                                                                                                                                                                                                                                                                                                                                                                                                                                                                                                                                                                                                                                                                                                                                                                                                                                                                                                                                                                   |                                       |  |
| [] 4. PROJECTING0.5 Square Feet per each Linear Foot of Building Facade[] 5. OFF-PREMISESee #3 Spacing Requirements; Not > 300 Square Feet or < 15 Square Feet                                                                                                                                                                                                                                                                                                                                                                                                                                                                                                                                                                                                                                                                                                                                                                                                                                                                                                                                                                                                                                                                                                                                                                                                                                                                                                                                                                                                                                                                                                                                                                                                                                                                                                                                                                                                                                                                                                                                                |                                       |  |
|                                                                                                                                                                                                                                                                                                                                                                                                                                                                                                                                                                                                                                                                                                                                                                                                                                                                                                                                                                                                                                                                                                                                                                                                                                                                                                                                                                                                                                                                                                                                                                                                                                                                                                                                                                                                                                                                                                                                                                                                                                                                                                               |                                       |  |
| [ ] Internally Illuminated [ ] Internally Illuminated                                                                                                                                                                                                                                                                                                                                                                                                                                                                                                                                                                                                                                                                                                                                                                                                                                                                                                                                                                                                                                                                                                                                                                                                                                                                                                                                                                                                                                                                                                                                                                                                                                                                                                                                                                                                                                                                                                                                                                                                                                                         | [ ] Non-Illuminated                   |  |
| (1-5) Area of Proposed Sign: <u>300</u> Square Feet<br>(1,2,4) Building Façade: <u>Linear Feet</u><br>Linear Feet<br>Linear Feet<br>Linear Feet<br>Linear Feet                                                                                                                                                                                                                                                                                                                                                                                                                                                                                                                                                                                                                                                                                                                                                                                                                                                                                                                                                                                                                                                                                                                                                                                                                                                                                                                                                                                                                                                                                                                                                                                                                                                                                                                                                                                                                                                                                                                                                |                                       |  |
| (1 - 4)       Street Frontage:       Linear Feet         (2 - 5)       Height to Top of Sign:       →→→→→→→→→→→→→→→→→→→→→→→→→→→→→→→→→→→→                                                                                                                                                                                                                                                                                                                                                                                                                                                                                                                                                                                                                                                                                                                                                                                                                                                                                                                                                                                                                                                                                                                                                                                                                                                                                                                                                                                                                                                                                                                                                                                                                                                                                                                                                                                                                                                                                                                                                                      | de: Eret Freet Af at 10pm             |  |
| (5) Distance from all Existing Off-Premise Signs within 600 Feet:                                                                                                                                                                                                                                                                                                                                                                                                                                                                                                                                                                                                                                                                                                                                                                                                                                                                                                                                                                                                                                                                                                                                                                                                                                                                                                                                                                                                                                                                                                                                                                                                                                                                                                                                                                                                                                                                                                                                                                                                                                             | Freet of night                        |  |
|                                                                                                                                                                                                                                                                                                                                                                                                                                                                                                                                                                                                                                                                                                                                                                                                                                                                                                                                                                                                                                                                                                                                                                                                                                                                                                                                                                                                                                                                                                                                                                                                                                                                                                                                                                                                                                                                                                                                                                                                                                                                                                               |                                       |  |
| EXISTING SIGNAGE/TYPE:                                                                                                                                                                                                                                                                                                                                                                                                                                                                                                                                                                                                                                                                                                                                                                                                                                                                                                                                                                                                                                                                                                                                                                                                                                                                                                                                                                                                                                                                                                                                                                                                                                                                                                                                                                                                                                                                                                                                                                                                                                                                                        | ● FOR OFFICE USE ONLY ●               |  |
| Sq. Ft.                                                                                                                                                                                                                                                                                                                                                                                                                                                                                                                                                                                                                                                                                                                                                                                                                                                                                                                                                                                                                                                                                                                                                                                                                                                                                                                                                                                                                                                                                                                                                                                                                                                                                                                                                                                                                                                                                                                                                                                                                                                                                                       | Signage Allowed on Parcel:            |  |
| Sq. Ft.                                                                                                                                                                                                                                                                                                                                                                                                                                                                                                                                                                                                                                                                                                                                                                                                                                                                                                                                                                                                                                                                                                                                                                                                                                                                                                                                                                                                                                                                                                                                                                                                                                                                                                                                                                                                                                                                                                                                                                                                                                                                                                       | Building Sq. Ft.                      |  |
| Sq. Ft.                                                                                                                                                                                                                                                                                                                                                                                                                                                                                                                                                                                                                                                                                                                                                                                                                                                                                                                                                                                                                                                                                                                                                                                                                                                                                                                                                                                                                                                                                                                                                                                                                                                                                                                                                                                                                                                                                                                                                                                                                                                                                                       | Free-Standing <u>300</u> Sq. Ft.      |  |
| Total Existing: Sq. Ft.                                                                                                                                                                                                                                                                                                                                                                                                                                                                                                                                                                                                                                                                                                                                                                                                                                                                                                                                                                                                                                                                                                                                                                                                                                                                                                                                                                                                                                                                                                                                                                                                                                                                                                                                                                                                                                                                                                                                                                                                                                                                                       | Total Allowed: 300 Sq. Ft.            |  |
| COMMENTS: *#15 from ground, 40' from 5th St. Bridge surface, Will be moved 135<br>South of existing structure-and rebuilt wisterl-will be more conforming (spacing) and<br>safer than it's current existance. New site approx GPS: N39°03.713' W1050' 33,849'<br>NOTE: No sign may exceed 300 square feet. A separate sign clearance is required for each sign. Attach a sketch, to scale, of<br>proposed and existing signage including types, dimensions and lettering. Attach a plot plan, to scale, showing: abutting streets, alleys,<br>easements, driveways, encroachments, property lines, distances from existing buildings to proposed signs and required setbacks. A                                                                                                                                                                                                                                                                                                                                                                                                                                                                                                                                                                                                                                                                                                                                                                                                                                                                                                                                                                                                                                                                                                                                                                                                                                                                                                                                                                                                                               |                                       |  |
| SEPARATE PERMIT FROM THE BUILDING DEPARTMENT IS ALSO                                                                                                                                                                                                                                                                                                                                                                                                                                                                                                                                                                                                                                                                                                                                                                                                                                                                                                                                                                                                                                                                                                                                                                                                                                                                                                                                                                                                                                                                                                                                                                                                                                                                                                                                                                                                                                                                                                                                                                                                                                                          | REQUIRED.                             |  |
| I hereby attest that the information on this form and the attached sketches are true and accurate.<br>We attest that the information on this form and the attached sketches are true and accurate.<br>Applicant's Signature 3/22/05<br>Date Community Development Approval Date                                                                                                                                                                                                                                                                                                                                                                                                                                                                                                                                                                                                                                                                                                                                                                                                                                                                                                                                                                                                                                                                                                                                                                                                                                                                                                                                                                                                                                                                                                                                                                                                                                                                                                                                                                                                                               |                                       |  |
| (White: Community Development) (Canary: Applicant) (Pink: Building Dept) (Goldenrod: Code Enforcement)                                                                                                                                                                                                                                                                                                                                                                                                                                                                                                                                                                                                                                                                                                                                                                                                                                                                                                                                                                                                                                                                                                                                                                                                                                                                                                                                                                                                                                                                                                                                                                                                                                                                                                                                                                                                                                                                                                                                                                                                        |                                       |  |