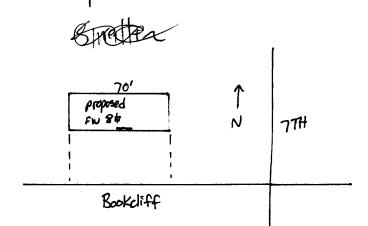

| (9/0) 244-1430                                                                                            |                                                             |                                                                                                                                 | Zone D                                                    |                      |  |  |
|-----------------------------------------------------------------------------------------------------------|-------------------------------------------------------------|---------------------------------------------------------------------------------------------------------------------------------|-----------------------------------------------------------|----------------------|--|--|
|                                                                                                           |                                                             | <del></del>                                                                                                                     |                                                           |                      |  |  |
| BUSINESS NAME David M. Cale, o. D.P.C.  STREET ADDRESS 602 Bookeliff  PROPERTY OWNER David M. Cale        |                                                             | CONTI                                                                                                                           | ractor <u>Buds</u> S                                      | ign5                 |  |  |
|                                                                                                           |                                                             | LICEN                                                                                                                           | CONTRACTOR BUS Signs LICENSE NO. 2040162 ADDRESS 1055 VTC |                      |  |  |
|                                                                                                           |                                                             |                                                                                                                                 |                                                           |                      |  |  |
| OWNER ADDRESS                                                                                             |                                                             | TELEP                                                                                                                           | HONE NO. 245-7                                            | 760                  |  |  |
| [A1. FLUSH WALL                                                                                           | 2 Square Feet per L                                         | inear Foot of                                                                                                                   | Building Facade                                           |                      |  |  |
| Face Change Only (2,3 & 4): [ ] 2. ROOF                                                                   | 2 Square Feet ner I                                         | inear Foot of                                                                                                                   | Ruilding Facade                                           |                      |  |  |
| [ ] 3. FREE-STANDING                                                                                      | -                                                           | <ul><li>2 Square Feet per Linear Foot of Building Facade</li><li>2 Traffic Lanes - 0.75 Square Feet x Street Frontage</li></ul> |                                                           |                      |  |  |
| [ ] 0. 1100 5110 5210                                                                                     | 4 or more Traffic Lanes - 1.5 Square Feet x Street Frontage |                                                                                                                                 |                                                           |                      |  |  |
| [ ] 4. PROJECTING 0.5 Square Feet per each Linear Foot of Building Facade                                 |                                                             |                                                                                                                                 |                                                           |                      |  |  |
| [ ] Existing Externally or Internally                                                                     | v Illuminated - No Change                                   | e in Electrica                                                                                                                  | l Service Mi                                              | Non-Illuminated      |  |  |
| [ ] Dasting Excitating of Internal                                                                        | Thumble 110 change                                          |                                                                                                                                 | . service DQ                                              |                      |  |  |
| (1,2,4) Building Facade 70 (1-4) Street Frontage 70 (2,3,4) Height to Top of Sign  Existing Signage/Type: | Linear Feet Book clip Linear Feet 6 Feet Clearance to       |                                                                                                                                 | Feet  FOR OFFICE                                          | E USE ONLY ●         |  |  |
| Emiling Englinger Type.                                                                                   | \lambda \lambda                                             | Sq. Ft.                                                                                                                         |                                                           | cel: Bookciff Ave    |  |  |
|                                                                                                           | +                                                           | Sq. Ft.                                                                                                                         | Building                                                  | 140 Sq. Ft.          |  |  |
| <u> </u>                                                                                                  |                                                             | Sq. Ft.                                                                                                                         | Free-Standing                                             | 525 Sq. Ft.          |  |  |
| Total Existing:                                                                                           |                                                             | Sq. Ft.                                                                                                                         | Total Allowed:                                            | 140 sq. Ft.          |  |  |
|                                                                                                           |                                                             |                                                                                                                                 |                                                           |                      |  |  |
| COMMENTS:                                                                                                 |                                                             |                                                                                                                                 |                                                           |                      |  |  |
|                                                                                                           |                                                             |                                                                                                                                 |                                                           |                      |  |  |
|                                                                                                           |                                                             |                                                                                                                                 |                                                           |                      |  |  |
| <b>NOTE:</b> No sign may exceed 300 proposed and existing signage incl                                    |                                                             |                                                                                                                                 |                                                           |                      |  |  |
| and locations. Roof signs shall be                                                                        |                                                             |                                                                                                                                 |                                                           |                      |  |  |
| S. Ro as                                                                                                  | 1-27-05                                                     | R                                                                                                                               |                                                           | 1/28/05              |  |  |
| Applicant's Signature                                                                                     |                                                             | Community                                                                                                                       | Development Approval                                      | Date                 |  |  |
| (White: Community Development                                                                             | (Canary:                                                    | Applicant)                                                                                                                      | (Pin                                                      | k: Code Enforcement) |  |  |