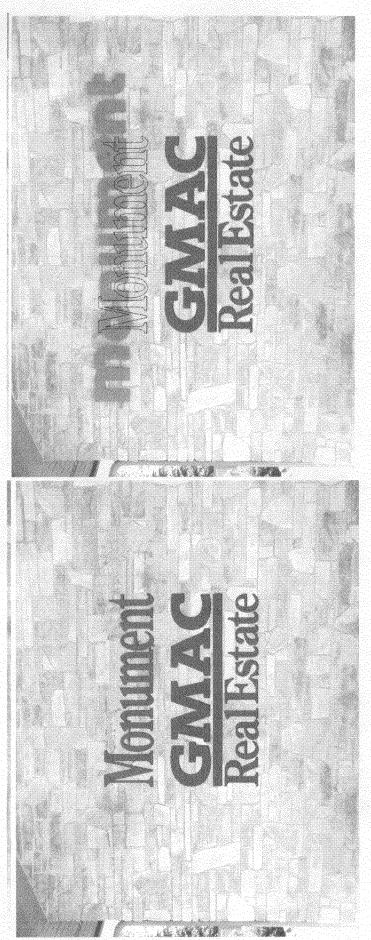

COMMENTS: REMOVAL OF OLD LOGO & INSTALL NEW LOGO

NOTE: No sign may exceed 300 square feet. A separate sign permit is required for each sign. 'Attach a sketch of proposed and existing signage including types, dimensions, lettering, abutting streets, alleys, easements, property lines, and locations. Roof signs shall be manufactured such that no guy wires, braces or supports shall be visible.

**NOTE:** No sign may exceed 300 square feet. A separate sign permit is required for each sign. Attach a sketch of proposed and existing signage including types, dimensions, lettering, abutting streets, alleys, easements, property lines, and locations. Roof signs shall be manufactured such that no guy wires, braces or supports shall be visible.

25 A

5 Sq Ft