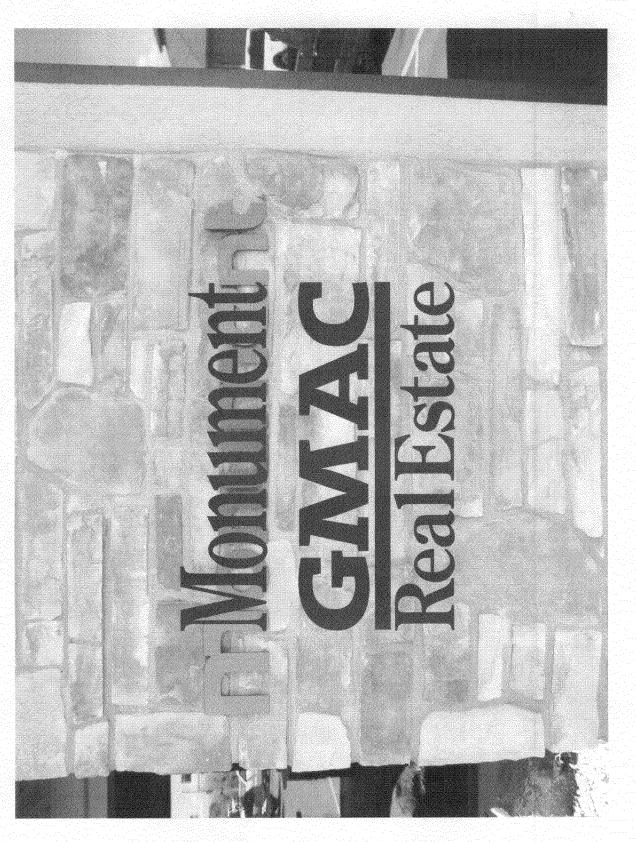

COMMENTS: REMOVAL OF OLD LOGO & INSTALL NEW LOGO

NOTE: No sign may exceed 300 square feet. A separate sign permit is required for each sign. 'Attach a sketch of proposed and existing signage including types, dimensions, lettering, abutting streets, alleys, easements, property lines, and locations. Roof signs shall be manufactured such that no guy wires, braces or supports shall be visible.

**NOTE:** No sign may exceed 300 square feet. A separate sign permit is required for each sign. Attach a sketch of proposed and existing signage including types, dimensions, lettering, abutting streets, alleys, easements, property lines, and locations. Roof signs shall be manufactured such that no guy wires, braces or supports shall be visible.

25 A

5 Sq Ft