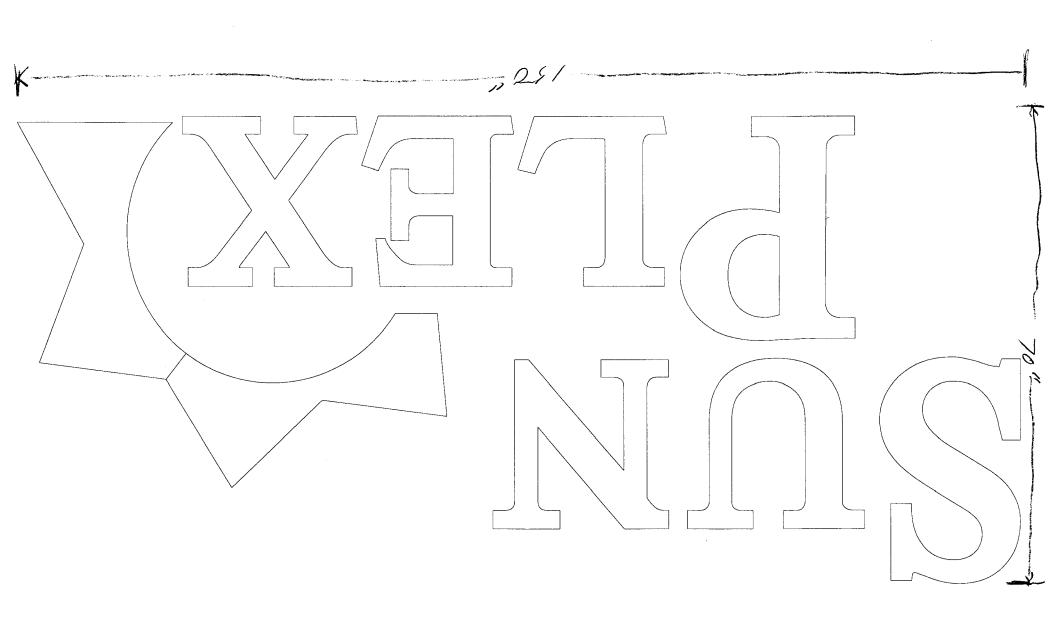

Individual Letter COMMENTS:

proposed and existing signage including types, dimensions, lettering, abutting streets, alleys, easements, property lines, and locations. Roof signs shall be manufactured such that no guy wires, braces or supports shall be visible.