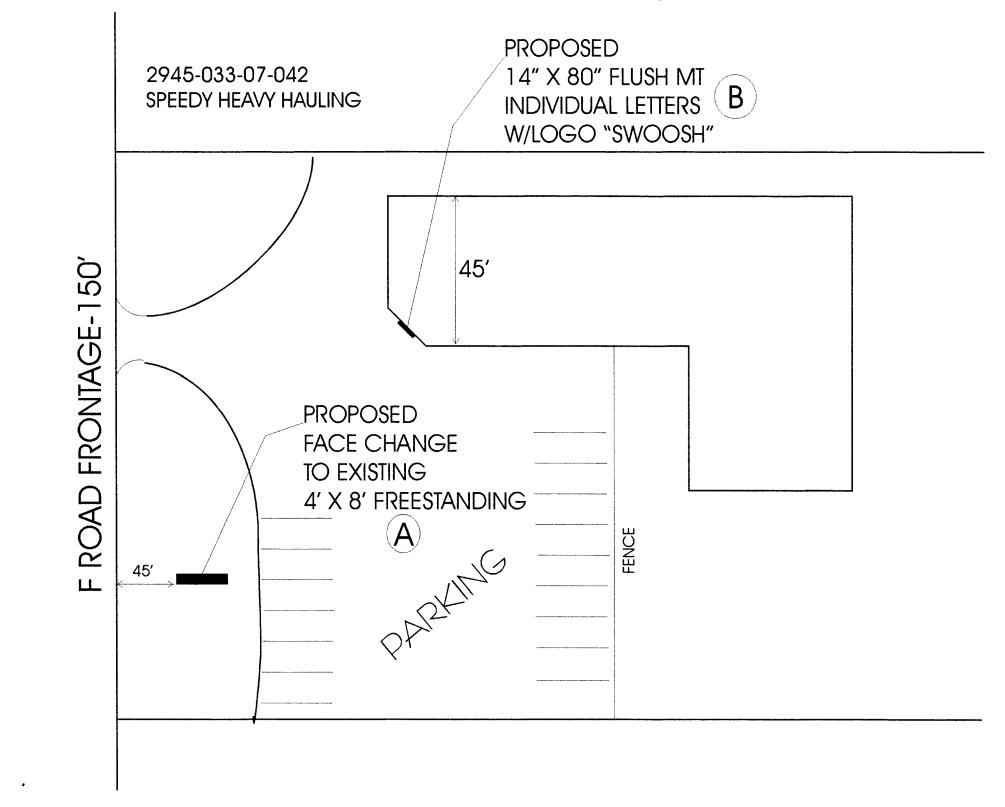

| BUSINESS NAME Speeds Hea                                                  | vy Hauling CONT                                             | TRACTOR 504           | ash Signs       |  |
|---------------------------------------------------------------------------|-------------------------------------------------------------|-----------------------|-----------------|--|
| STREET ADDRESS 6100 25 F                                                  |                                                             | ISE NO. 20.508/       | 13/             |  |
| PROPERTY OWNER []://:q~+                                                  | Debra Widows ADDR                                           | RESS ZZZ3-H           | Rd              |  |
| OWNER ADDRESS                                                             | TELE                                                        | PHONE NO. $243-1$     | 383 /234-156    |  |
| [] FLUSH WALL                                                             | 2 Square Feet per Linear Foot of                            | f Building Facade     |                 |  |
| Face Change Only (2,3 & 4):                                               |                                                             |                       |                 |  |
| [ ] 2. ROOF                                                               | 2 Square Feet per Linear Foot of Building Facade            |                       |                 |  |
| [ ] 3. FREE-STANDING                                                      | 2 Traffic Lanes - 0.75 Square Feet x Street Frontage        |                       |                 |  |
| 1.4 PROJECTING                                                            | 4 or more Traffic Lanes - 1.5 Square Feet x Street Frontage |                       |                 |  |
| [ ] 4. PROJECTING 0.5 Square Feet per each Linear Foot of Building Facade |                                                             |                       |                 |  |
| Existing Externally or Internally Illum                                   | minated - No Change in Electric                             | al Service [ ]        | Non-Illuminated |  |
|                                                                           | Square Feet near Feet ear Feet Feet Clearance to Grade      | Feet  FOR OFFICE      | E USE ONLY ●    |  |
| To a Charles                                                              | 2U Sq. Ft.                                                  | Signage Allowed on Pa | rcel: F Pd      |  |
| 4188310419                                                                | Sq. Ft.                                                     | Building              | 90 Sq. Ft.      |  |
|                                                                           | Sq. Ft.                                                     | Free-Standing         | 225 Sq. Ft.     |  |
| Total Existing:                                                           | Sq. Ft.                                                     | Total Allowed:        | 225 Sq. Ft.     |  |
|                                                                           |                                                             |                       |                 |  |
| COMMENTS:                                                                 |                                                             |                       |                 |  |

## SPEEDY >

OVERALL SIZE OF WHOLE THING-14" X 80"