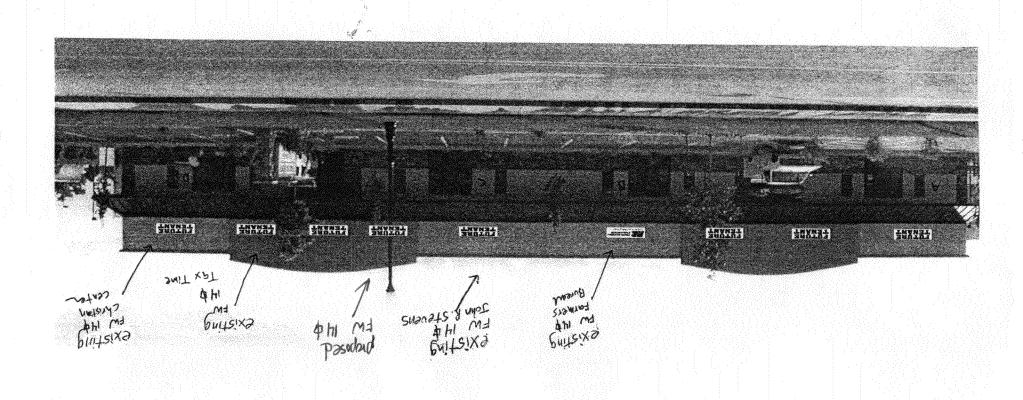

| BUSINESS NAME Award STREET ADDRESS 627 24 PROPERTY OWNER Kurt RU OWNER ADDRESS | Realty CONTRACTOR Bud's Signs LICENSE NO. 2040162 ADDRESS 1055 ute TELEPHONE NO. 245-7700                                                                                                                                                                                                                             |
|--------------------------------------------------------------------------------|-----------------------------------------------------------------------------------------------------------------------------------------------------------------------------------------------------------------------------------------------------------------------------------------------------------------------|
| Face Change Only (2,3 & 4):  [ ] 2. ROOF  [ ] 3. FREE-STANDING                 | 2 Square Feet per Linear Foot of Building Facade 2 Square Feet per Linear Foot of Building Facade 2 Traffic Lanes - 0.75 Square Feet x Street Frontage 4 or more Traffic Lanes - 1.5 Square Feet x Street Frontage 0.5 Square Feet per each Linear Foot of Building Facade  sinated - No Change in Electrical Service |
| (1 - 4) Street Frontage 235 Line (2,3,4) Height to Top of Sign /2              | Square Feet ear Feet ar Feet Feet Clearance to Grade 10 Feet                                                                                                                                                                                                                                                          |
| Existing Signage/Type:  FW U @ 14 \( \phi \)                                   | FOR OFFICE USE ONLY ●  Signage Allowed on Parcel:                                                                                                                                                                                                                                                                     |
| Free- Standing  Total Existing:                                                | Signage Allowed on Parcel:  Sq. Ft.  Sq. Ft.  Sq. Ft.  Sq. Ft.  Sq. Ft.  Total Allowed:  Signage Allowed on Parcel:  Sq. Ft.  Sq. Ft.  Sq. Ft.  Sq. Ft.  Sq. Ft.                                                                                                                                                      |
| COMMENTS: Canyon View office building                                          |                                                                                                                                                                                                                                                                                                                       |
| proposed and existing signage including                                        | re feet. A separate sign permit is required for each sign. Attach a sketch of types, dimensions, lettering, abutting streets, alleys, easements, property lines, factured such that no guy wires, braces or supports shall be visible.                                                                                |
| Applicant's Signature                                                          | Date Community Development Approval Date                                                                                                                                                                                                                                                                              |
| (White: Community Development)                                                 | (Canary: Applicant) (Pink: Code Enforcement)                                                                                                                                                                                                                                                                          |