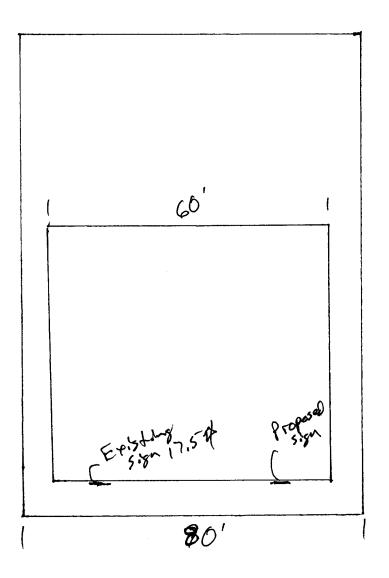

| Grand Junction                                                                                                                                                                                                                                                                                                                                                                                                                             | Sign Permit<br>Community Development Department<br>250 North 5 <sup>th</sup> Street<br>Grand Junction CO 81501<br>Phone: (970) 244-1430 FAX (970) 256-4031 | Permit No<br>Date Submitted2 - 13 - 05<br>Fee $\$$<br>Zone B - 2 |
|--------------------------------------------------------------------------------------------------------------------------------------------------------------------------------------------------------------------------------------------------------------------------------------------------------------------------------------------------------------------------------------------------------------------------------------------|------------------------------------------------------------------------------------------------------------------------------------------------------------|------------------------------------------------------------------|
| TAX SCHEDULE2945-143-04-004CONTRACTORBuds 5.3nsBUSINESS NAMEHuddleston-Berry Engheensticense NO.2050/28STREET ADDRESS640 White Unit BADDRESS1055 Ute Ave.PROPERTY OWNERSAMETELEPHONE NO.245-7200OWNER ADDRESS5AMECONTACT PERSONTODD                                                                                                                                                                                                        |                                                                                                                                                            |                                                                  |
| [X] 1. FLUSH WALL 2 Square Feet per Linear Foot of Building Façade   Face change only on items 2, 3 & 4 2 Square Feet per Linear Foot of Building Façade   [] 2. ROOF 2 Square Feet per Linear Foot of Building Facade   [] 3. PROJECTING 0.5 Square Feet per each Linear Foot of Building Facade   [] 4. FREE-STANDING 2 Traffic Lanes - 0.75 Square Feet x Street Frontage   4 or more Traffic Lanes - 1.5 Square Feet x Street Frontage |                                                                                                                                                            |                                                                  |
| [ ] Existing Externally or Internally Illuminated – No Change in Electrical Service                                                                                                                                                                                                                                                                                                                                                        |                                                                                                                                                            |                                                                  |
| (1-4) Area of Proposed Sign:                                                                                                                                                                                                                                                                                                                                                                                                               |                                                                                                                                                            |                                                                  |
| EXISTING SIGNAGE/                                                                                                                                                                                                                                                                                                                                                                                                                          | TYPE:                                                                                                                                                      | FOR OFFICE USE ONLY                                              |
| Flushwa                                                                                                                                                                                                                                                                                                                                                                                                                                    | all 17.5 Sq. Ft.                                                                                                                                           | Signage Allowed on Parcel: White AUE                             |
|                                                                                                                                                                                                                                                                                                                                                                                                                                            | Sq. Ft.                                                                                                                                                    | Building <u>100</u> Sq. Ft.                                      |
|                                                                                                                                                                                                                                                                                                                                                                                                                                            | Sq. Ft.                                                                                                                                                    | Free-Standing <u>37</u> Sq. Ft.                                  |
|                                                                                                                                                                                                                                                                                                                                                                                                                                            | Total Existing: Sq. Ft.                                                                                                                                    | Total Allowed: _/07 Sq. Ft.                                      |
| COMMENTS:                                                                                                                                                                                                                                                                                                                                                                                                                                  |                                                                                                                                                            |                                                                  |

**NOTE:** No sign may exceed 300 square feet. A separate sign permit is required for each sign. Attach a sketch, to scale, of proposed and existing signage including types, dimensions and lettering. Attach a plot plan, to scale, showing: abutting streets, alleys, easements, driveways, encroachments, property lines, distances from existing buildings to proposed signs and required setbacks. Roof signs shall be manufactured such that no guy wires, braces or supports shall be visible.