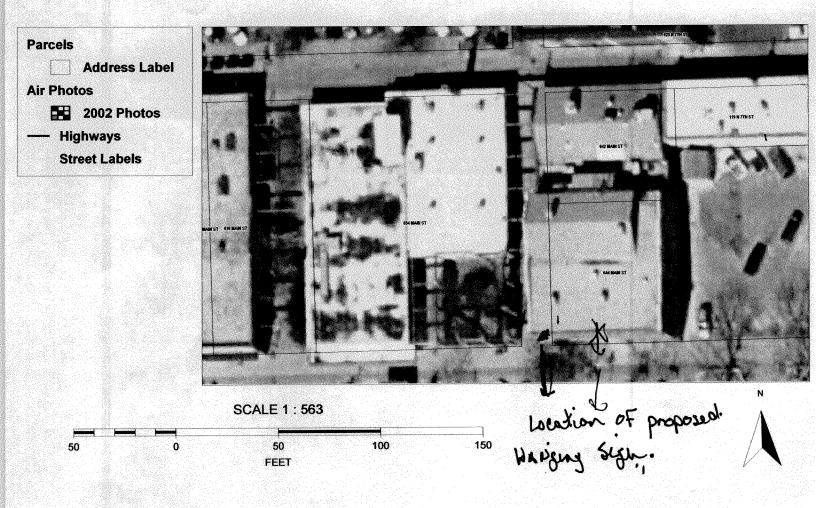

## City of Grand Junction GIS City Map ©

PROPERCY GLEN LUIN BE MOUNTED ON HANGING BRACKET OFF OF GULL MAIN ST.