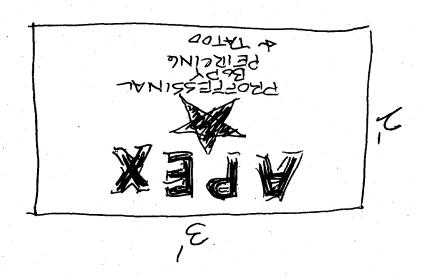

| Clearance No.   |       |  |
|-----------------|-------|--|
|                 | 11/05 |  |
| Fee \$ 25.00    | /     |  |
| Zone <u>B-2</u> |       |  |
|                 |       |  |

| 712 10-11                                                                                                                                                                                                                                                                                                                                                                                                                                                                                                                                                                                                                                                             |                            |                                    |  |  |
|-----------------------------------------------------------------------------------------------------------------------------------------------------------------------------------------------------------------------------------------------------------------------------------------------------------------------------------------------------------------------------------------------------------------------------------------------------------------------------------------------------------------------------------------------------------------------------------------------------------------------------------------------------------------------|----------------------------|------------------------------------|--|--|
| TAX SCHEDULE 2945-144-18-107 CONTRACTOR Soundough Signs BUSINESS NAME Apex Boly Piercingt Table LICENSE NO. 2050813 STREET ADDRESS 650 Main ADDRESS 2223 H Rd PROPERTY OWNER ROBERT TYPORNE Arman for TELEPHONE NO. 243-1383 OWNER ADDRESS CONTACT PERSON Sandy                                                                                                                                                                                                                                                                                                                                                                                                       |                            |                                    |  |  |
|                                                                                                                                                                                                                                                                                                                                                                                                                                                                                                                                                                                                                                                                       |                            | Zitooti Zi Zi                      |  |  |
| [ ] 1. FLUSH WALL 2 Square Feet per Linear Foot of Building Facade 2 Square Feet per Linear Foot of Building Facade 2 Square Feet per Linear Foot of Building Facade 2 Square Feet per Linear Foot of Building Facade 4 or more Traffic Lanes - 1.5 Square Feet x Street Frontage 4 or more Traffic Lanes Foot of Building Facade 5 Square Feet per each Linear Foot of Building Facade 5 Square Feet per each Linear Foot of Building Facade 5 Square Feet per each Linear Foot of Building Facade 5 Square Feet per each Linear Foot of Building Facade 5 Square Feet per each Linear Foot of Building Facade 5 Square Feet per each Linear Foot of Building Facade |                            |                                    |  |  |
| [ ] Externally Illuminated                                                                                                                                                                                                                                                                                                                                                                                                                                                                                                                                                                                                                                            | [ ] Internally Illuminated | [] 1 Non-Illuminated               |  |  |
| (1 - 5) Area of Proposed Sign: Square Feet (1,2,4) Building Façade: Linear Feet Building Façade Direction: North South East West (1 - 4) Street Frontage: Linear Feet Name of Street: Feet (2 - 5) Height to Top of Sign: Feet Clearance to Grade: Feet (5) Distance from all Existing Off-Premise Signs within 600 Feet: Feet                                                                                                                                                                                                                                                                                                                                        |                            |                                    |  |  |
|                                                                                                                                                                                                                                                                                                                                                                                                                                                                                                                                                                                                                                                                       |                            |                                    |  |  |
| EXISTING SIGNAGE/TYPE & SQUARE FOOTAGE:                                                                                                                                                                                                                                                                                                                                                                                                                                                                                                                                                                                                                               |                            | FOR OFFICE USE ONLY                |  |  |
| Ilwh mi                                                                                                                                                                                                                                                                                                                                                                                                                                                                                                                                                                                                                                                               | 37 Sq. Ft.                 | Signage Allowed on Parcel for ROW: |  |  |
| Projecting                                                                                                                                                                                                                                                                                                                                                                                                                                                                                                                                                                                                                                                            | Sq. Ft.                    | Building 130 Sq. Ft.               |  |  |
|                                                                                                                                                                                                                                                                                                                                                                                                                                                                                                                                                                                                                                                                       | Sq. Ft.                    | Free-Standing 48 75 Sq. Ft.        |  |  |
| Tota                                                                                                                                                                                                                                                                                                                                                                                                                                                                                                                                                                                                                                                                  | l Existing:  Sq. Ft.       | Total Allowed: 130 Sq. Ft.         |  |  |
| COMMENTS:                                                                                                                                                                                                                                                                                                                                                                                                                                                                                                                                                                                                                                                             |                            |                                    |  |  |
| NOTE: No sign may exceed 300 square feet. A separate sign clearance is required for each sign. Attach a sketch, to scale, of proposed and existing signage including types, dimensions and lettering. Attach a plot plan, to scale, showing: abutting streets, alleys, easements, driveways, encroachments, property lines, distances from existing buildings to proposed signs and required setbacks. <u>A SEPARATE PERMIT FROM THE BUILDING DEPARTMENT IS ALSO REQUIRED.</u>                                                                                                                                                                                        |                            |                                    |  |  |
| I hereby-attest that the information on this form and the attached sketches are true and accurate.                                                                                                                                                                                                                                                                                                                                                                                                                                                                                                                                                                    |                            |                                    |  |  |
| Applicant's Signature Date Community Development Approved                                                                                                                                                                                                                                                                                                                                                                                                                                                                                                                                                                                                             |                            |                                    |  |  |
| Applicant's Signature Date Community Development Approval Date                                                                                                                                                                                                                                                                                                                                                                                                                                                                                                                                                                                                        |                            |                                    |  |  |
| (White: Community Development) (Canary: Applicant) (Pink: Building Dept) (Goldenrod: Code Enforcement)                                                                                                                                                                                                                                                                                                                                                                                                                                                                                                                                                                |                            |                                    |  |  |