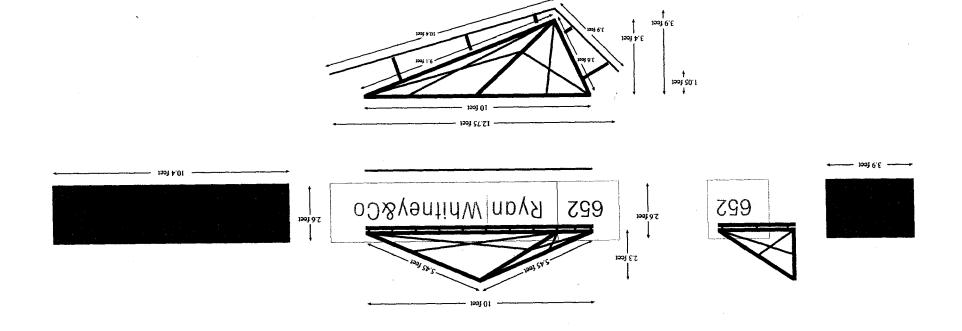

| (970) 244-1430                                                                                                                                      |                                                         | Zone _BL                                                                                                                |                                      |  |
|-----------------------------------------------------------------------------------------------------------------------------------------------------|---------------------------------------------------------|-------------------------------------------------------------------------------------------------------------------------|--------------------------------------|--|
| BUSINESS NAME  K. an Whitney + Co  STREET ADDRESS 652 White Ave.  PROPERTY OWNER SAME  OWNER ADDRESS SAME                                           |                                                         | contractor Bud's Signs<br>LICENSE NO. 2050128<br>ADDRESS 1055 Ude Ave.<br>TELEPHONE NO. 245-7700(TOD)                   |                                      |  |
| ☐ 1. FLUSH WALL                                                                                                                                     | 2 Square Feet per Linear                                | Foot of Building Facade                                                                                                 |                                      |  |
| Face Change Only (2,3 & 4):  [ ] 2. ROOF  [ ] 3. FREE-STANDING  [ ] 4. PROJECTING                                                                   | 4 or more Traffic Lanes                                 | Foot of Building Facade quare Feet x Street Frontage - 1.5 Square Feet x Street Frontage Linear Foot of Building Facade |                                      |  |
| [ ] Existing Externally or Internally                                                                                                               | Illuminated - No Change in                              | Electrical Service No                                                                                                   | n-Illuminated                        |  |
| (1 - 4) Area of Proposed Sign 2<br>(1,2,4) Building Facade (1 - 4) Street Frontage 45<br>(2,3,4) Height to Top of Sign 15<br>Existing Signage/Type: | Linear Feet<br>Linear Feet                              | ade 10 Feet                                                                                                             | SE ONLY ●                            |  |
| Existing dignage/1ype.                                                                                                                              | Sq.                                                     |                                                                                                                         |                                      |  |
|                                                                                                                                                     | Sq.                                                     |                                                                                                                         | 80 Sq. Ft.                           |  |
|                                                                                                                                                     | Sq.                                                     |                                                                                                                         | <i>33,75</i> Sq. Ft.                 |  |
| Total Existing:                                                                                                                                     | Sq.                                                     | Ft. Total Allowed:                                                                                                      | 80 Sq. Ft.                           |  |
| COMMENTS:                                                                                                                                           |                                                         |                                                                                                                         |                                      |  |
|                                                                                                                                                     |                                                         |                                                                                                                         |                                      |  |
| proposed and existing signage inclu                                                                                                                 | ding types, dimensions, let nanufactured such that no g | gn permit is required for each sign tering, abutting streets, alleys, easer my wires, braces or supports shall be       | ments, property lines,<br>e visible. |  |
| Todal Nocher                                                                                                                                        | 8/25/05                                                 | Sayleen I knderson                                                                                                      | 8-26-0S                              |  |
| Applicant's Signature                                                                                                                               | Date Cor                                                |                                                                                                                         |                                      |  |
| (White: Community Development)                                                                                                                      | (Canary: A)                                             | oplicant) (Pink:                                                                                                        | Code Enforcement)                    |  |