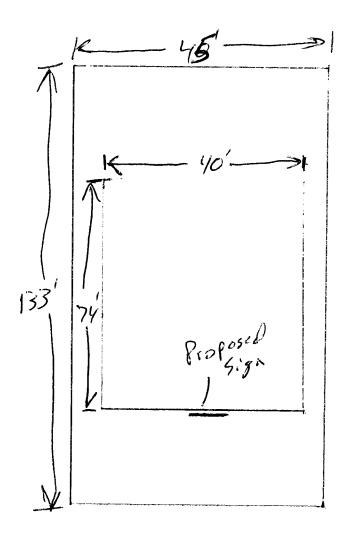

| (970) 244-1430                                                                                                                                      |                                                         | Zone _BL                                                                                                                |                                      |  |
|-----------------------------------------------------------------------------------------------------------------------------------------------------|---------------------------------------------------------|-------------------------------------------------------------------------------------------------------------------------|--------------------------------------|--|
| BUSINESS NAME  K. an Whitney + Co  STREET ADDRESS 652 White Ave.  PROPERTY OWNER SAME  OWNER ADDRESS SAME                                           |                                                         | contractor Bud's Signs<br>LICENSE NO. 2050128<br>ADDRESS 1055 Ude Ave.<br>TELEPHONE NO. 245-7700(TOD)                   |                                      |  |
| ☐ 1. FLUSH WALL                                                                                                                                     | 2 Square Feet per Linear                                | Foot of Building Facade                                                                                                 |                                      |  |
| Face Change Only (2,3 & 4):  [ ] 2. ROOF  [ ] 3. FREE-STANDING  [ ] 4. PROJECTING                                                                   | 4 or more Traffic Lanes                                 | Foot of Building Facade quare Feet x Street Frontage - 1.5 Square Feet x Street Frontage Linear Foot of Building Facade |                                      |  |
| [ ] Existing Externally or Internally                                                                                                               | Illuminated - No Change in                              | Electrical Service No                                                                                                   | n-Illuminated                        |  |
| (1 - 4) Area of Proposed Sign 2<br>(1,2,4) Building Facade (1 - 4) Street Frontage 45<br>(2,3,4) Height to Top of Sign 15<br>Existing Signage/Type: | Linear Feet<br>Linear Feet                              | ade 10 Feet                                                                                                             | SE ONLY ●                            |  |
| Existing dignage/1ype.                                                                                                                              | Sq.                                                     |                                                                                                                         |                                      |  |
|                                                                                                                                                     | Sq.                                                     |                                                                                                                         | 80 Sq. Ft.                           |  |
|                                                                                                                                                     | Sq.                                                     |                                                                                                                         | <i>33,75</i> Sq. Ft.                 |  |
| Total Existing:                                                                                                                                     | Sq.                                                     | Ft. Total Allowed:                                                                                                      | 80 Sq. Ft.                           |  |
| COMMENTS:                                                                                                                                           |                                                         |                                                                                                                         |                                      |  |
|                                                                                                                                                     |                                                         |                                                                                                                         |                                      |  |
| proposed and existing signage inclu                                                                                                                 | ding types, dimensions, let nanufactured such that no g | gn permit is required for each sign tering, abutting streets, alleys, easer my wires, braces or supports shall be       | ments, property lines,<br>e visible. |  |
| Todal Nocher                                                                                                                                        | 8/25/05                                                 | Sayleen I knderson                                                                                                      | 8-26-0S                              |  |
| Applicant's Signature                                                                                                                               | Date Cor                                                |                                                                                                                         |                                      |  |
| (White: Community Development)                                                                                                                      | (Canary: A)                                             | oplicant) (Pink:                                                                                                        | Code Enforcement)                    |  |