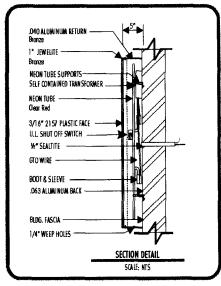

|
| NOTE: No sign may exceed 300 so proposed and existing signage including and locations. Roof signs shall be made and locations are signaged including and locations. Applicant's Signature                | ing types, dimension                                                                                                                                                                                                                                                     | ns, lettering,<br>at no guy wire | abutting streets, alleys, e                                                             | asements, property lines, all be visible. |  |

(White: Community Development)

(Canary: Applicant)

(Pink: Code Enforcement)



Country Club Liquors 681 Horizon Dr. Suite 400 Grand Junction Co 81506





Tabrication installation maintenance neon vinyl truck lettering awnings



PAGE 03

1219576151

03\52\5004 18:34