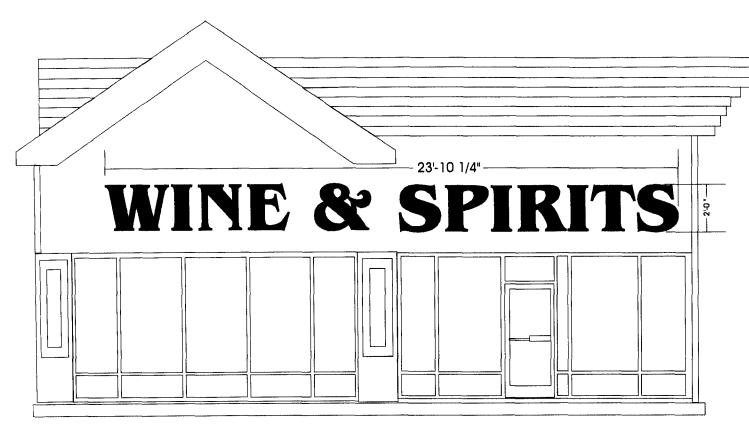

| BUSINESS NAME Country Club Liquor STREET ADDRESS 683 Horizon Syite 105 PROPERTY OWNER OWNER ADDRESS                                                                                                      |                                                                                                                                                                                                                                                                          |                                  | CONTRACTOR Platinum Sign LICENSE NO. 204 0850 ADDRESS 2916 I-70B TELEPHONE NO. 249-9677 |                                           |  |
|----------------------------------------------------------------------------------------------------------------------------------------------------------------------------------------------------------|--------------------------------------------------------------------------------------------------------------------------------------------------------------------------------------------------------------------------------------------------------------------------|----------------------------------|-----------------------------------------------------------------------------------------|-------------------------------------------|--|
|                                                                                                                                                                                                          |                                                                                                                                                                                                                                                                          | LICEN ADDR                       |                                                                                         |                                           |  |
| 1. FLUSH WALL                                                                                                                                                                                            | 2 Square Feet per                                                                                                                                                                                                                                                        | Linear Foot of                   | Building Facade                                                                         |                                           |  |
| Face Change Only (2,3 & 4):  [ ] 2. ROOF  [ ] 3. FREE-STANDING  [ ] 4. PROJECTING                                                                                                                        | <ul> <li>2 Square Feet per Linear Foot of Building Facade</li> <li>2 Traffic Lanes - 0.75 Square Feet x Street Frontage</li> <li>4 or more Traffic Lanes - 1.5 Square Feet x Street Frontage</li> <li>0.5 Square Feet per each Linear Foot of Building Facade</li> </ul> |                                  |                                                                                         |                                           |  |
| (1 - 4)       Area of Proposed Sign       48         (1,2,4)       Building Facade       252       1         (1 - 4)       Street Frontage       136       L         (2,3,4)       Height to Top of Sign | Linear Feet                                                                                                                                                                                                                                                              | to Grade                         | Feet                                                                                    |                                           |  |
| Existing Signage/Type:                                                                                                                                                                                   |                                                                                                                                                                                                                                                                          |                                  | ● FOR OFFICE USE ONLY ●                                                                 |                                           |  |
| Nich + Willys                                                                                                                                                                                            | 34                                                                                                                                                                                                                                                                       | Sq. Ft.                          | Signage Allowed on Pa                                                                   | arcel: Horizon Dr.                        |  |
| J                                                                                                                                                                                                        |                                                                                                                                                                                                                                                                          | Sq. Ft.                          | Building                                                                                | 504 50 Sq. Ft.                            |  |
|                                                                                                                                                                                                          |                                                                                                                                                                                                                                                                          | Sq. Ft.                          | Free-Standing                                                                           | <i>HDD</i> Sq. Ft.                        |  |
| Total Existing:                                                                                                                                                                                          |                                                                                                                                                                                                                                                                          | Sq. Ft.                          | Total Allowed:                                                                          | 504 Sq. Ft.                               |  |
| comments: Per Sign                                                                                                                                                                                       | package                                                                                                                                                                                                                                                                  | only                             | allowed to ha                                                                           | ue 50° per                                |  |
| NOTE: No sign may exceed 300 so proposed and existing signage including and locations. Roof signs shall be made and locations are signaged including and locations. Applicant's Signature                | ing types, dimension                                                                                                                                                                                                                                                     | ns, lettering,<br>at no guy wire | abutting streets, alleys, e                                                             | asements, property lines, all be visible. |  |