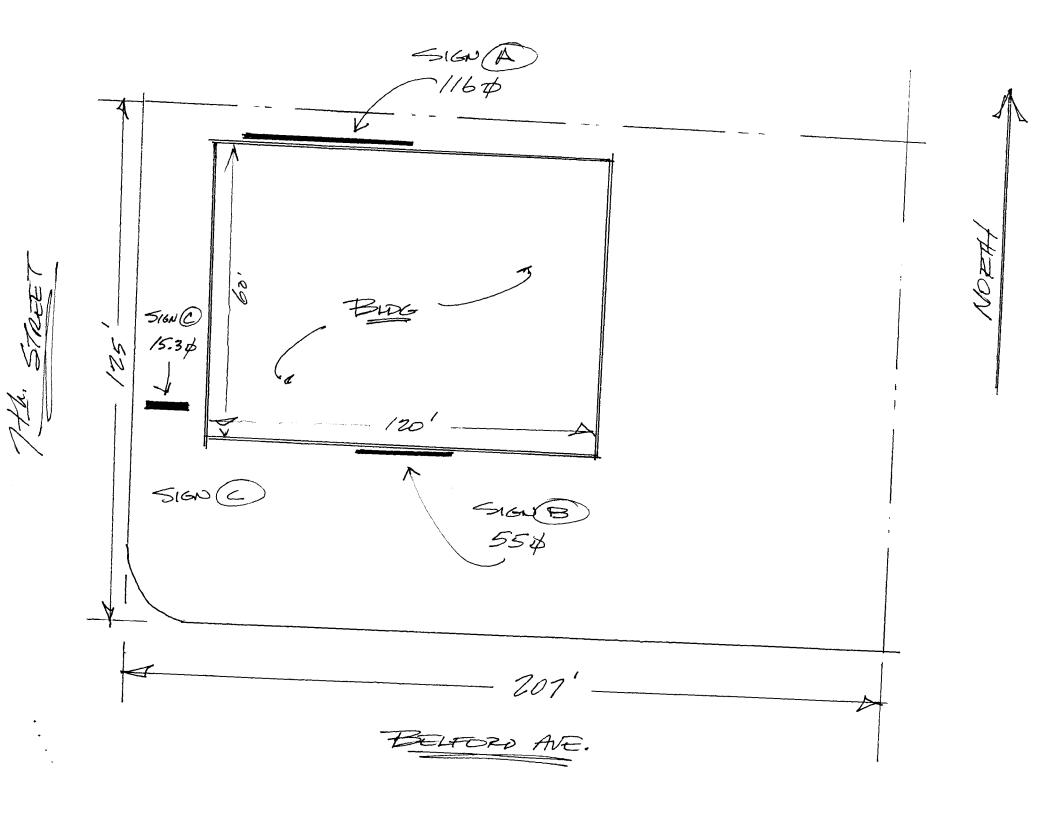

|     | 7 10 | . \ |
|-----|------|-----|
|     |      | . ) |
| 14  |      | . / |
| / / |      |     |
|     |      |     |
|     |      |     |

| RAND                                                                                                                                                                   |                                                           |                                        |                                                        | TI C                                                                 |
|------------------------------------------------------------------------------------------------------------------------------------------------------------------------|-----------------------------------------------------------|----------------------------------------|--------------------------------------------------------|----------------------------------------------------------------------|
|                                                                                                                                                                        | SIGN CLE                                                  | EARANCE                                | $(\mathfrak{d})$                                       | Clearance No.                                                        |
| E Contractory 2                                                                                                                                                        |                                                           |                                        |                                                        | Date Submitted <u>3/8/05</u>                                         |
| COLORASS                                                                                                                                                               | Community Developmen                                      | t Department                           |                                                        | Fee \$ <u>25 6</u>                                                   |
|                                                                                                                                                                        | 250 North 5 <sup>th</sup> Street<br>Grand Junction CO 815 | -01                                    |                                                        | Zone (1)                                                             |
|                                                                                                                                                                        | (970) 244-1430                                            | 501                                    |                                                        | ·                                                                    |
|                                                                                                                                                                        | Martin 1944                                               |                                        |                                                        | PLE                                                                  |
| TAX SCHEDUL                                                                                                                                                            | E 29415-141-                                              | 69-615                                 |                                                        | ACTOR 15405 516N5                                                    |
| BUSINESS NAM                                                                                                                                                           | NE FIDELITY N                                             | 10LTGAGE                               | LICENSI                                                | ENO. <u>2050/28</u>                                                  |
| STREET ADDR                                                                                                                                                            | ESS 700 Be                                                | ZFOND                                  | ADDRE                                                  | SS 1055 UTE                                                          |
| PROPERTY OW                                                                                                                                                            | NER SAME                                                  | ······································ |                                                        | ONE NO. 245-7700                                                     |
| OWNER ADDR                                                                                                                                                             | ESS                                                       |                                        | CONTA                                                  | CT PERSON BUD PREUSS                                                 |
| [ ] 2. ROOF<br>[ ] 3. FREE<br>[ ] 4. PROJ                                                                                                                              | EH WALL<br>F<br>E-STANDING<br>ECTING<br>PREMISE           | 0.5 Square Feet per each               | r Foot of B<br>quare Feet<br>- 1.5 Squa<br>1 Linear Fo | uilding Facade<br>x Street Frontage<br>re Feet x Street Frontage     |
| [ ] Externally I                                                                                                                                                       | lluminated                                                | [X] Internally Illumin                 | ated                                                   | [ ] Non-Illuminated                                                  |
| (1 - 5) Area o                                                                                                                                                         | of Proposed Sign:                                         | Square Feet                            |                                                        |                                                                      |
| (1-4) Street Frontage: 207 Linear Feet BELFOND                                                                                                                         |                                                           |                                        |                                                        |                                                                      |
| <ul> <li>(1 - 4) Street Frontage: <u>107</u> Linear Feet</li> <li>(2 - 5) Height to Top of Sign: <u>35</u> Feet</li> <li>Clearance to Grade: <u>32</u> Feet</li> </ul> |                                                           |                                        |                                                        |                                                                      |
| (5) Distance from all Existing Off-Premise Signs within 600 Feet: Feet                                                                                                 |                                                           |                                        |                                                        |                                                                      |
|                                                                                                                                                                        | Controlli all'Existing Oll-F                              |                                        |                                                        |                                                                      |
| EXISTING SIGN                                                                                                                                                          | NAGE/TYPE:                                                | Barran A                               | Æ<br>q. Ft.                                            | ● FOR OFFICE USE ONLY ●<br>Signage Allowed on Parcel: But (avid AUE) |

(Pink: Building Dept)

(Goldenrod: Code Enforcement)

| RAND                                                                                                                                                                                                                                                                                                                                                                                                                                                                                                                                                                                                                                                                                                                                                                                                         |                                                                                                         | B                                                                                                                                                           |
|--------------------------------------------------------------------------------------------------------------------------------------------------------------------------------------------------------------------------------------------------------------------------------------------------------------------------------------------------------------------------------------------------------------------------------------------------------------------------------------------------------------------------------------------------------------------------------------------------------------------------------------------------------------------------------------------------------------------------------------------------------------------------------------------------------------|---------------------------------------------------------------------------------------------------------|-------------------------------------------------------------------------------------------------------------------------------------------------------------|
| Community Development<br>250 North 5 <sup>th</sup> Street<br>Grand Junction CO 81<br>(970) 244-1430                                                                                                                                                                                                                                                                                                                                                                                                                                                                                                                                                                                                                                                                                                          | nt Department                                                                                           | Clearance No.<br>Date Submitted $3/6/05$<br>Fee \$ $500$<br>Zone $C-1$                                                                                      |
| TAX SCHEDULE <u>2945</u> -H1-<br>BUSINESS NAME <u>MDEUTY</u><br>STREET ADDRESS <u>706</u> B<br>PROPERTY OWNER <u>SAM</u><br>OWNER ADDRESS                                                                                                                                                                                                                                                                                                                                                                                                                                                                                                                                                                                                                                                                    | MontoAGE LICENS<br>ELFano ADDRE<br>E TELEPH                                                             | ACTOR $\frac{Buos}{51 cns}$<br>SE NO. $\frac{2050}{28}$<br>SSS $\frac{055}{176}$<br>HONE NO. $\frac{245-7700}{340}$<br>ACT PERSON $\frac{Buv}{16}$ Pueres S |
| 1. FLUSH WALL       2 Square Feet per Linear Foot of Building Facade         1. 2. ROOF       2 Square Feet per Linear Foot of Building Facade         2. ROOF       2 Square Feet per Linear Foot of Building Facade         2. ROOF       2 Square Feet per Linear Foot of Building Facade         2. ROOF       2 Square Feet per Linear Foot of Building Facade         2. ROOF       2 Square Feet per Linear Foot of Building Facade         2. Traffic Lanes - 0.75 Square Feet x Street Frontage       4 or more Traffic Lanes - 1.5 Square Feet x Street Frontage         0.5 Square Feet per each Linear Foot of Building Facade       0.5 Square Feet per each Linear Foot of Building Facade         3. OFF-PREMISE       See #3 Spacing Requirements; Not > 300 Square Feet or < 15 Square Feet |                                                                                                         |                                                                                                                                                             |
| [ ] Externally Illuminated                                                                                                                                                                                                                                                                                                                                                                                                                                                                                                                                                                                                                                                                                                                                                                                   | [ ] Internally Illuminated                                                                              | [ ] Non-Illuminated                                                                                                                                         |
| <ul> <li>(1 - 5) Area of Proposed Sign: 52</li> <li>(1,2,4) Building Façade: 120</li> <li>(1 - 4) Street Frontage: 207</li> <li>(2 - 5) Height to Top of Sign: 5</li> <li>(5) Distance from all Existing Off-</li> </ul>                                                                                                                                                                                                                                                                                                                                                                                                                                                                                                                                                                                     | Square Feet<br>Linear Feet<br><i>BELFOWL</i><br>Feet Clearance to Gra<br>Premise Signs within 600 Feet: | )<br>de: <u>32</u> Feet<br>Feet                                                                                                                             |
| EXISTING SIGNAGE/TYPE:<br>MUSH WAN A                                                                                                                                                                                                                                                                                                                                                                                                                                                                                                                                                                                                                                                                                                                                                                         |                                                                                                         | • FOR OFFICE USE ONLY •<br>Signage Allowed on Parcel: Belford AUE                                                                                           |
| · · · ·                                                                                                                                                                                                                                                                                                                                                                                                                                                                                                                                                                                                                                                                                                                                                                                                      | Sq. Ft.<br>Sq. Ft.                                                                                      | Building <u>240</u> Sq. Ft.<br>Free-Standing 155 Sq. Ft.                                                                                                    |
| Total E                                                                                                                                                                                                                                                                                                                                                                                                                                                                                                                                                                                                                                                                                                                                                                                                      |                                                                                                         | Total Allowed: <u>240</u> Sq. Ft.                                                                                                                           |

COMMENTS:

**NOTE:** No sign may exceed 300 square feet. A separate sign clearance is required for each sign. Attach a sketch, to scale, of proposed and existing signage including types, dimensions and lettering. Attach a plot plan, to scale, showing: abutting streets, alleys, easements, driveways, encroachments, property lines, distances from existing buildings to proposed signs and required setbacks. <u>A</u> **SEPARATE PERMIT FROM THE BUILDING DEPARTMENT IS ALSO REQUIRED.** 