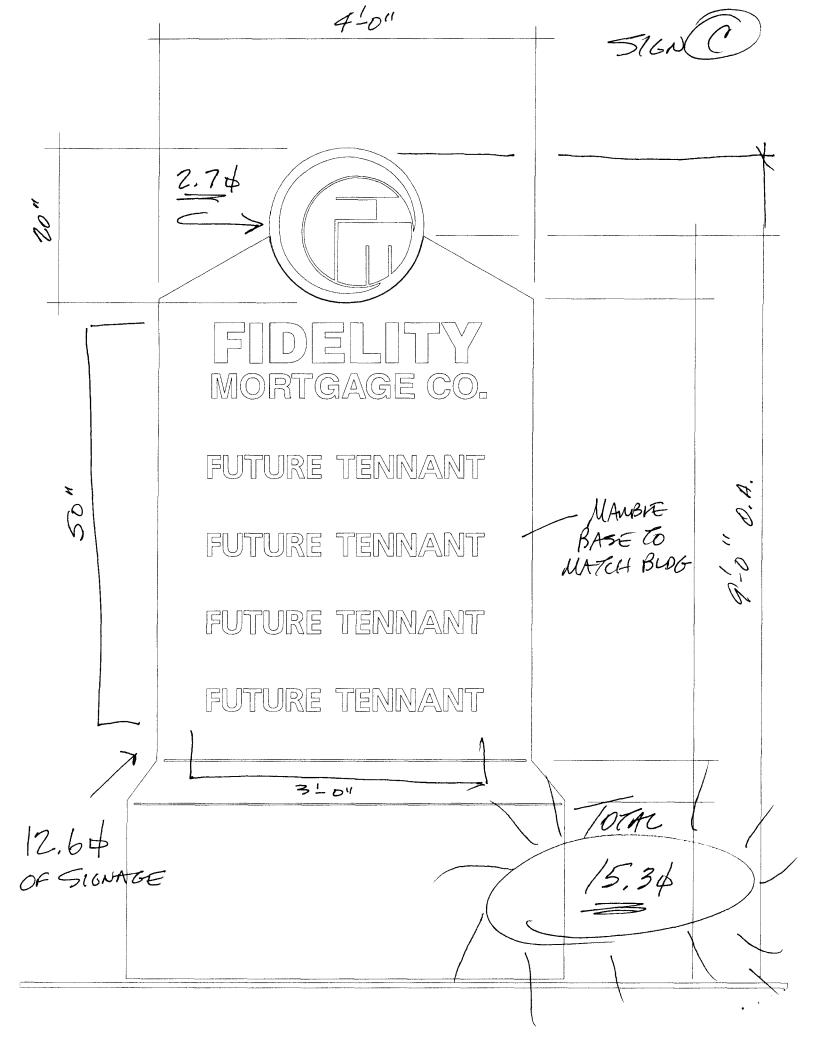

COMMENTS:

**NOTE:** No sign may exceed 300 square feet. A separate sign clearance is required for each sign. Attach a sketch, to scale, of proposed and existing signage including types, dimensions and lettering. Attach a plot plan, to scale, showing: abutting streets, alleys, easements, driveways, encroachments, property lines, distances from existing buildings to proposed signs and required setbacks. <u>A</u> **SEPARATE PERMIT FROM THE BUILDING DEPARTMENT IS ALSO REQUIRED.** 