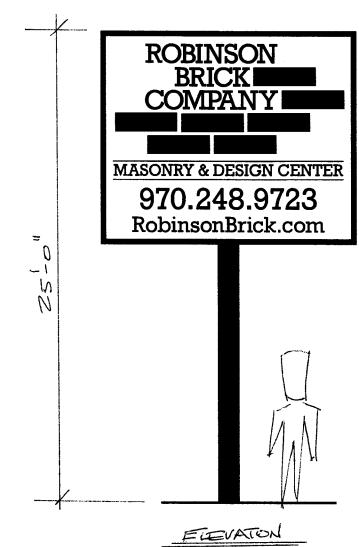

|                                             |                                            |                 |  |  |
| (White: Community Development) (Canary: Applicant) (Pink: Building Dept) (Goldenrod: Code Enforcement)                                                                                                                                                                                                                                                                                                                                                                                                                                                                      |                                             |                                            |                 |  |  |





D/F - 10×12 ILLUMINATED SIGN

## nd Junction GIS Zoning Map ©