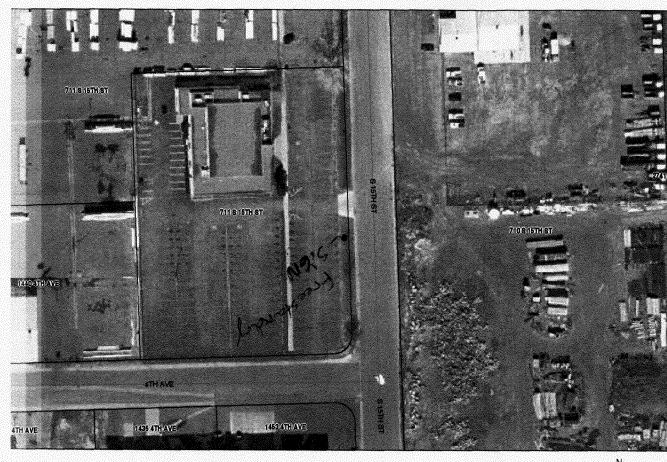

|                 |  |  |
| (White: Community Development) (Canary: Applicant) (Pink: Building Dept) (Goldenrod: Code Enforcement)                                                                                                                                                                                                                                                                                                                                                                                                                                                                      |                                             |                                            |                 |  |  |





D/F - 10×12 ILLUMINATED SIGN

## nd Junction GIS Zoning Map ©