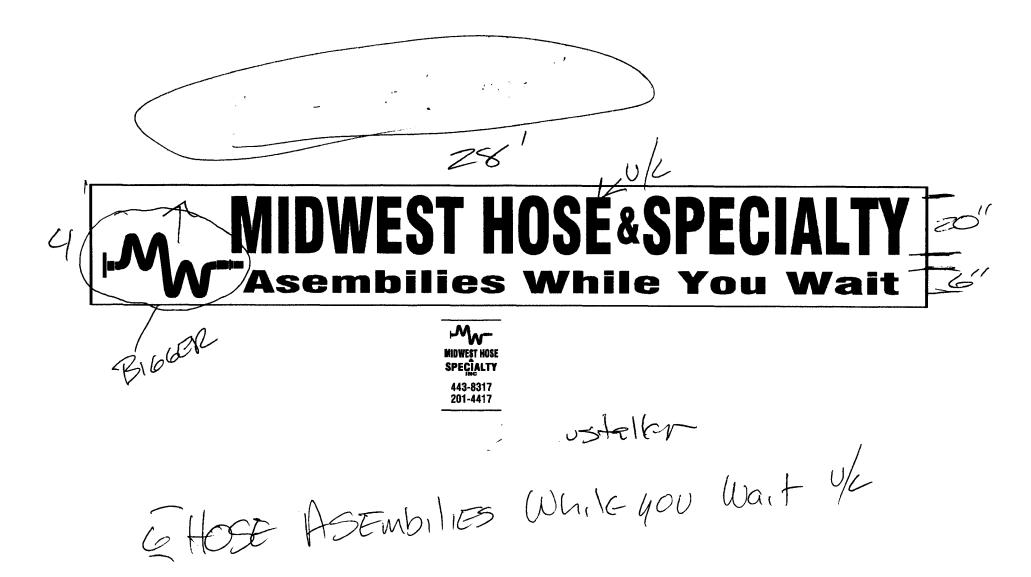

| TAX SCHEDULE 2701314.01.018 BUSINESS NAME MIDURAT HOSE STREET ADDRESS 7/2 APROWST PROPERTY OWNER TAD POUTWORKE OWNER ADDRESS                                                                                                                                                                                                                                                                                                                                                                                                                                                                          | LICENS ADDRE |                           | 5 516WS<br>5 511<br>KERK |  |
|-------------------------------------------------------------------------------------------------------------------------------------------------------------------------------------------------------------------------------------------------------------------------------------------------------------------------------------------------------------------------------------------------------------------------------------------------------------------------------------------------------------------------------------------------------------------------------------------------------|--------------|---------------------------|--------------------------|--|
| [ 1. FLUSH WALL 2 Square Feet per Linear Foot of Building Façade  Face change only on items 2, 3 & 4  [ ] 2. ROOF 2 Square Feet per Linear Foot of Building Facade  [ ] 3. PROJECTING 0.5 Square Feet per each Linear Foot of Building Facade  [ ] 4. FREE-STANDING 2 Traffic Lanes - 0.75 Square Feet x Street Frontage  4 or more Traffic Lanes - 1.5 Square Feet x Street Frontage                                                                                                                                                                                                                 |              |                           |                          |  |
| [ ] Existing Externally or Internally Illuminated – No Change in Electrical Service [ Non-Illuminated                                                                                                                                                                                                                                                                                                                                                                                                                                                                                                 |              |                           |                          |  |
| (1-4) Area of Proposed Sign:                                                                                                                                                                                                                                                                                                                                                                                                                                                                                                                                                                          |              |                           |                          |  |
| EXISTING SIGNAGE/TYPE:                                                                                                                                                                                                                                                                                                                                                                                                                                                                                                                                                                                |              | FOR OFFICE                | USE ONLY                 |  |
| word                                                                                                                                                                                                                                                                                                                                                                                                                                                                                                                                                                                                  | Sq. Ft.      | Signage Allowed on Parcel | :                        |  |
|                                                                                                                                                                                                                                                                                                                                                                                                                                                                                                                                                                                                       | Sq. Ft.      | Building                  | 150 Sq. Ft.              |  |
|                                                                                                                                                                                                                                                                                                                                                                                                                                                                                                                                                                                                       | Sq. Ft.      | Free-Standing             | <u>\20</u> Sq. Ft.       |  |
| Total Existing:                                                                                                                                                                                                                                                                                                                                                                                                                                                                                                                                                                                       | Sq. Ft.      | Total Allowed:            | \50 Sq. Ft.              |  |
| COMMENTS:                                                                                                                                                                                                                                                                                                                                                                                                                                                                                                                                                                                             |              |                           |                          |  |
| NOTE: No sign may exceed 300 square feet. A separate sign permit is required for each sign. Attach a sketch, to scale, of proposed and existing signage including types, dimensions and lettering. Attach a plot plan, to scale, showing: abutting streets, alleys, easements, driveways, encroachments, property lines, distances from existing buildings to proposed signs and required setbacks. Roof signs shall be manufactured such that no guy wires, braces or supports shall be visible.  I hereby attest that the information on this form and the attached sketches are true and accurate. |              |                           |                          |  |
| Applicant's Signature Date                                                                                                                                                                                                                                                                                                                                                                                                                                                                                                                                                                            | Commun       | pment Approval            | Date                     |  |