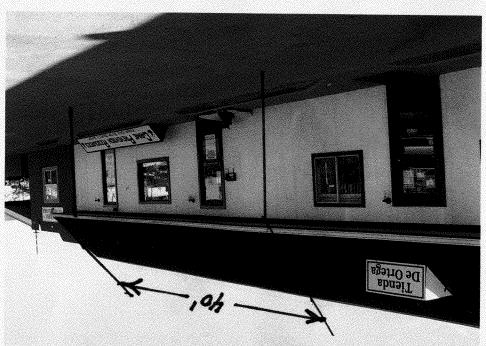

| TAX SCHEDULE 2945-144-43-004 CONTRACTOR AUGEL SIGU CO.  BUSINESS NAME Crime Prevention Resourciense No. 2050060  STREET ADDRESS 7/9 Pitkin #1 61 ADDRESS 5AD N. WESTGATE DR.  PROPERTY OWNER #1/da + 9nderos TELEPHONE NO. 244-8934  OWNER ADDRESS 7/9 Pitkin 6/1/08/50/CONTACT PERSON DEUZIL                                                                                                                                                                                                                                                                     |                                  |                                                                                                                |  |  |
|-------------------------------------------------------------------------------------------------------------------------------------------------------------------------------------------------------------------------------------------------------------------------------------------------------------------------------------------------------------------------------------------------------------------------------------------------------------------------------------------------------------------------------------------------------------------|----------------------------------|----------------------------------------------------------------------------------------------------------------|--|--|
| [ ] 1. FLUSH WALL       2 Square Feet per Linear Foot of Building Facade         2. ROOF       2 Square Feet per Linear Foot of Building Facade         [ ] 3. FREE-STANDING       2 Traffic Lanes - 0.75 Square Feet x Street Frontage         4 or more Traffic Lanes - 1.5 Square Feet x Street Frontage       4 or more Traffic Lanes Foot of Building Facade         [ ] 4. PROJECTING       0.5 Square Feet per each Linear Foot of Building Facade         [ ] 5. OFF-PREMISE       See #3 Spacing Requirements; Not > 300 Square Feet or < 15 Square Feet |                                  |                                                                                                                |  |  |
| [ ] Externally Illuminated                                                                                                                                                                                                                                                                                                                                                                                                                                                                                                                                        | [ ] Internally Illuminated       | Non-Illuminated                                                                                                |  |  |
| (1-5) Area of Proposed Sign:                                                                                                                                                                                                                                                                                                                                                                                                                                                                                                                                      |                                  |                                                                                                                |  |  |
| EXISTING SIGNAGE/TYPE & SQ                                                                                                                                                                                                                                                                                                                                                                                                                                                                                                                                        | UARE FOOTAGE:                    | FOR OFFICE USE ONLY                                                                                            |  |  |
| Free Standing Sign<br>Flyshwall                                                                                                                                                                                                                                                                                                                                                                                                                                                                                                                                   | Sq. Ft.   Sq. Ft.                | Signage Allowed on Parcel for ROW:  Building 80 Sq. Ft.  Free-Standing 210 Sq. Ft.  Total Allowed: 210 Sq. Ft. |  |  |
| COMMENTS: Existing 3/16 galvanized steel brackets, 5/16 lag bolts  NOTE: No sign may exceed 300 square feet. A separate sign clearance is required for each sign. Attach a sketch, to scale, of proposed                                                                                                                                                                                                                                                                                                                                                          |                                  |                                                                                                                |  |  |
| and existing signage including types, dimensions and lettering. Attach a plot plan, to scale, showing: abutting streets, alleys, easements, driveways, encroachments, property lines, distances from existing buildings to proposed signs and required setbacks. <u>A SEPARATE PERMIT FROM THE BUILDING DEPARTMENT IS ALSO REQUIRED.</u>                                                                                                                                                                                                                          |                                  |                                                                                                                |  |  |
| Applicant's Signature Date Community Development Approval  Ihereby attest that the information on this form and the attached sketches are true and accurate.    10/26/05   //shu                                                                                                                                                                                                                                                                                                                                                                                  |                                  |                                                                                                                |  |  |
| (White: Community Development)                                                                                                                                                                                                                                                                                                                                                                                                                                                                                                                                    | (Canary: Applicant) (Pink: Build | ling Dept) (Goldenrod: Code Enforcement)                                                                       |  |  |