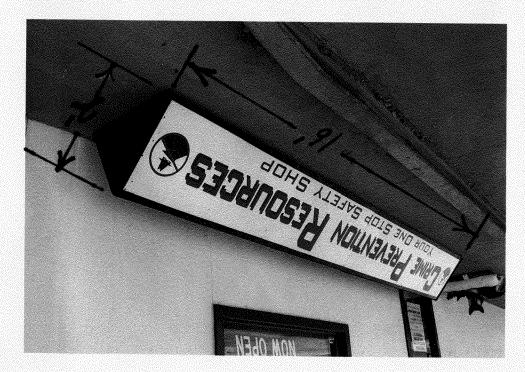

| TAX SCHEDULE 2945-144-43-004 CONTRACTOR AUGEL SIGU CO.  BUSINESS NAME Crime Prevention Resourciense No. 2050060  STREET ADDRESS 7/9 Pitkin #1 61 ADDRESS 5AD N. WESTGATE DR.  PROPERTY OWNER #1/da + 9nderos TELEPHONE NO. 244-8934  OWNER ADDRESS 7/9 Pitkin 6/1/08/50/CONTACT PERSON DEUZIL                                                                                                                                                                                                                                                                     |                                  |                                                                                                                |  |  |
|-------------------------------------------------------------------------------------------------------------------------------------------------------------------------------------------------------------------------------------------------------------------------------------------------------------------------------------------------------------------------------------------------------------------------------------------------------------------------------------------------------------------------------------------------------------------|----------------------------------|----------------------------------------------------------------------------------------------------------------|--|--|
| [ ] 1. FLUSH WALL       2 Square Feet per Linear Foot of Building Facade         2. ROOF       2 Square Feet per Linear Foot of Building Facade         [ ] 3. FREE-STANDING       2 Traffic Lanes - 0.75 Square Feet x Street Frontage         4 or more Traffic Lanes - 1.5 Square Feet x Street Frontage       4 or more Traffic Lanes Foot of Building Facade         [ ] 4. PROJECTING       0.5 Square Feet per each Linear Foot of Building Facade         [ ] 5. OFF-PREMISE       See #3 Spacing Requirements; Not > 300 Square Feet or < 15 Square Feet |                                  |                                                                                                                |  |  |
| [ ] Externally Illuminated                                                                                                                                                                                                                                                                                                                                                                                                                                                                                                                                        | [ ] Internally Illuminated       | Non-Illuminated                                                                                                |  |  |
| (1-5) Area of Proposed Sign:                                                                                                                                                                                                                                                                                                                                                                                                                                                                                                                                      |                                  |                                                                                                                |  |  |
| EXISTING SIGNAGE/TYPE & SQ                                                                                                                                                                                                                                                                                                                                                                                                                                                                                                                                        | UARE FOOTAGE:                    | FOR OFFICE USE ONLY                                                                                            |  |  |
| Free Standing Sign<br>Flyshwall                                                                                                                                                                                                                                                                                                                                                                                                                                                                                                                                   | Sq. Ft.   Sq. Ft.                | Signage Allowed on Parcel for ROW:  Building 80 Sq. Ft.  Free-Standing 210 Sq. Ft.  Total Allowed: 210 Sq. Ft. |  |  |
| COMMENTS: Existing 3/16 galvanized steel brackets, 5/16 lag bolts  NOTE: No sign may exceed 300 square feet. A separate sign clearance is required for each sign. Attach a sketch, to scale, of proposed                                                                                                                                                                                                                                                                                                                                                          |                                  |                                                                                                                |  |  |
| and existing signage including types, dimensions and lettering. Attach a plot plan, to scale, showing: abutting streets, alleys, easements, driveways, encroachments, property lines, distances from existing buildings to proposed signs and required setbacks. <u>A SEPARATE PERMIT FROM THE BUILDING DEPARTMENT IS ALSO REQUIRED.</u>                                                                                                                                                                                                                          |                                  |                                                                                                                |  |  |
| Applicant's Signature Date Community Development Approval  Ihereby attest that the information on this form and the attached sketches are true and accurate.    10/26/05   //shu                                                                                                                                                                                                                                                                                                                                                                                  |                                  |                                                                                                                |  |  |
| (White: Community Development)                                                                                                                                                                                                                                                                                                                                                                                                                                                                                                                                    | (Canary: Applicant) (Pink: Build | ling Dept) (Goldenrod: Code Enforcement)                                                                       |  |  |