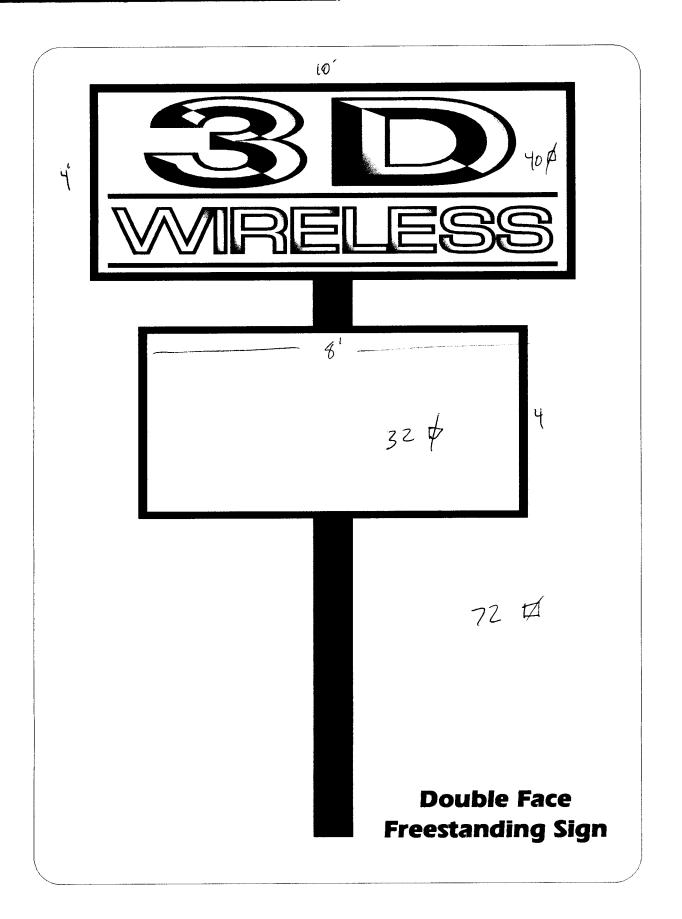

| (9/0) 244-                                                                                                                   | Zone L                                             |                                                         |                                                                                                  |                                  |            |  |
|------------------------------------------------------------------------------------------------------------------------------|----------------------------------------------------|---------------------------------------------------------|--------------------------------------------------------------------------------------------------|----------------------------------|------------|--|
| ROPERTY OWNER <u>WA (I</u> ADD                                                                                               |                                                    |                                                         | ONTRACTOR Platinum Sign<br>ICENSE NO. 7050681<br>DDRESS 2416 I-70B<br>ELEPHONE NO. 248-9677 Mine |                                  |            |  |
| [] 1. FLUSH WALL                                                                                                             | 2 Square Feet per I                                | inear Foot of B                                         | uilding Facade                                                                                   |                                  |            |  |
| Face Change Only (2,3 & 4):  [ ] 2. ROOF [ ] 3. FREE-STANDING  [ ] 4. PROJECTING                                             | 0.5 Square Feet per                                | .75 Square Feet<br>Lanes - 1.5 Squa<br>e each Linear Fo | x Street Frontage re Feet x Street Frontage ot of Building Facade                                | Non-Illuminat                    | ed         |  |
| (1,2,4) Building Facade $20^{-1}$                                                                                            | Square Feet Linear Feet Linear Feet Feet Clearance | to Grade                                                | Feet                                                                                             | ' '                              | -          |  |
| Existing Signage/Type:                                                                                                       |                                                    |                                                         | ● FOR OFFIC                                                                                      | E USE ONLY                       | •          |  |
| Freestanding                                                                                                                 | 32                                                 | Sq. Ft.                                                 | Signage Allowed on Parcel: North Hue                                                             |                                  |            |  |
| 7                                                                                                                            |                                                    | Sq. Ft.                                                 | Building                                                                                         | 40                               | Sq. Ft.    |  |
|                                                                                                                              |                                                    | Sq. Ft.                                                 | Free-Standing                                                                                    | 75                               | Sq. Ft.    |  |
| Total Existing:                                                                                                              |                                                    | Sq. Ft.                                                 | Total Allowed:                                                                                   | 75                               | Sq. Ft.    |  |
| NOTE: No sign may exceed 300 proposed and existing signage incluand locations. Roof signs shall be not applicant's Signature | ding types, dimension                              | ate sign permi<br>s, lettering, ab<br>t no guy wires,   | t is required for each sutting streets, alleys, ea                                               | asements, prop<br>Il be visible. |            |  |
| (White: Community Development)                                                                                               | (Canar                                             | : Applicant)                                            | (Pir                                                                                             | ik: Code Enj                     | forcement) |  |