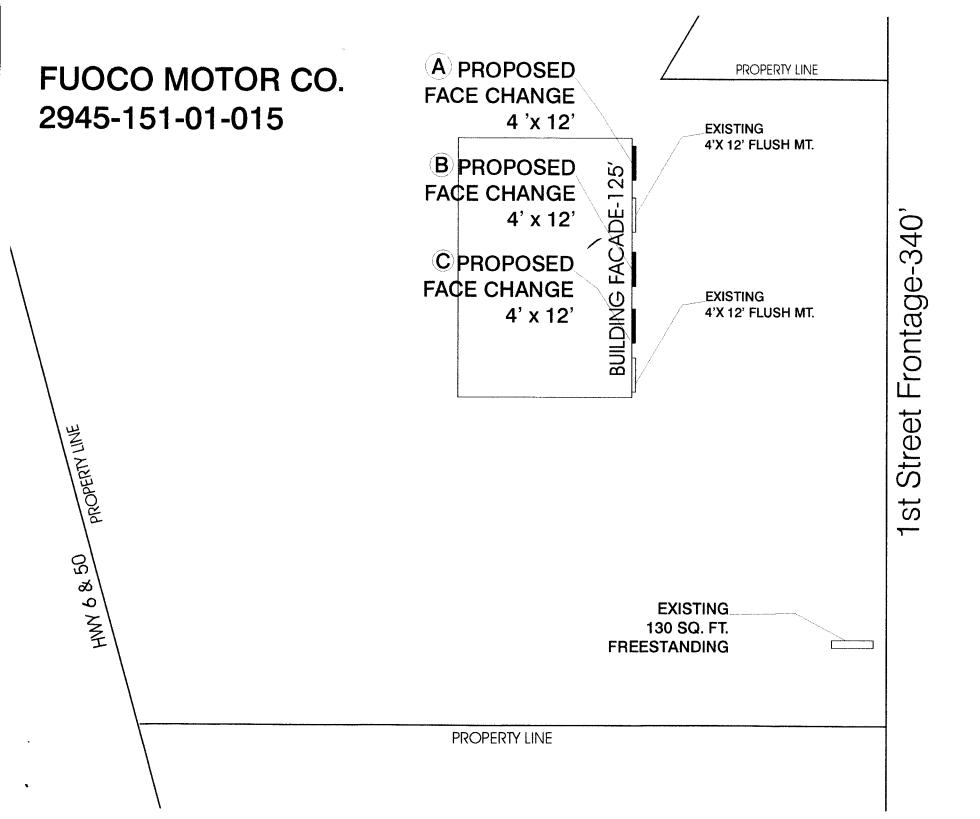

|                                                                      | Sign ]                        | Permit                                           | a)            |                                                                         |                      |               |
|----------------------------------------------------------------------|-------------------------------|--------------------------------------------------|---------------|-------------------------------------------------------------------------|----------------------|---------------|
| COLOFEDS                                                             | 250 North 51                  | ion, CO 81501                                    | nent          | Permit No<br>Date Submitted<br>FEE $ 35.00$<br>Tax Schedule 299<br>Zone |                      | - <i>01</i> 5 |
| BUSINESS NAME<br>STREET ADDRESS<br>PROPERTY OWNER<br>OWNER ADDRESS   | 741 N.                        | stor Co.<br>15t<br>vestmentsLLC                  | _ ADDRE       | ENO. 2050813                                                            | gl. Sigus<br>4<br>83 |               |
|                                                                      | HWALL                         | 2 Square Feet per Line                           | ear Foot of B | Building Facade                                                         |                      |               |
| Face Change Only (2,3                                                |                               | 2 Server Frederic Line                           |               |                                                                         |                      |               |
|                                                                      | -STANDING                     | 2 Square Feet per Line<br>2 Traffic Lanes - 0.75 |               | -                                                                       |                      |               |
|                                                                      |                               |                                                  | -             | re Feet x Street Frontage                                               |                      |               |
| [] 4. PROJ                                                           | ECTING                        | 0.5 Square Feet per ea                           | -             | •                                                                       |                      |               |
| []]<br>Existing Externally                                           | or Internally Illu            | minated - No Change in                           | n Electrical  | Service [ ]                                                             | Non-Illuminated      |               |
| <ul><li>(1 - 4) Area of Prop</li><li>(1,2,4) Building Faca</li></ul> | osed Sign<br>Ide Li<br>ge Lir | Square Feet<br>near Feet                         | <u> </u>      | Feet                                                                    |                      |               |
| Existing Signage/Type:                                               |                               |                                                  |               | • FOR OFFICE USE ONLY •                                                 |                      |               |
| Treestandi                                                           | <u>я</u>                      | (30 so                                           | q. Ft.        | Signage Allowed on Pa                                                   | rcel: 1st St         | reit          |
|                                                                      | T. 1                          | 240 SC                                           | q. Ft.        | Building                                                                |                      | q. Ft.        |
|                                                                      | Childre Chi                   |                                                  |               |                                                                         |                      |               |
|                                                                      | includes che                  |                                                  | q. Ft.        | Free-Standing                                                           | 510 Sa               | q. Ft.        |

| BUSINESS NAME <u>Froco Motor Co</u> .<br>STREET ADDRESS <u>741 N 154</u><br>PROPERTY OWNER <del>Froce Threats LLC</del><br>OWNER ADDRESS |                                                               | contractor <u>Soundough Signs</u><br>LICENSE NO. <u>2050813</u><br>ADDRESS <u>ZZZ3 H.Rd</u><br>TELEPHONE NO. <u>243-1383</u> |            |                            |               |              |
|------------------------------------------------------------------------------------------------------------------------------------------|---------------------------------------------------------------|------------------------------------------------------------------------------------------------------------------------------|------------|----------------------------|---------------|--------------|
| [ <b>1</b> ] 1.                                                                                                                          | FLUSH WALL                                                    | 2 Square Feet per Linear Foot of Building Facade                                                                             |            |                            |               |              |
| Face Change Or                                                                                                                           | <u>uly (2,3 &amp; 4)</u> :                                    |                                                                                                                              |            |                            |               |              |
| []2.                                                                                                                                     | ROOF                                                          | 2 Square Feet per Linear                                                                                                     | Foot of I  | Building Facade            |               |              |
| [] 3.                                                                                                                                    | FREE-STANDING                                                 | 2 Traffic Lanes - 0.75 Se                                                                                                    | quare Feet | t x Street Frontage        |               |              |
|                                                                                                                                          |                                                               | 4 or more Traffic Lanes                                                                                                      | - 1.5 Squ  | are Feet x Street Frontage |               |              |
| []4.                                                                                                                                     | PROJECTING                                                    | 0.5 Square Feet per each                                                                                                     | Linear F   | oot of Building Facade     |               |              |
| (1 - 4) Area                                                                                                                             | of Proposed Sign                                              |                                                                                                                              | Electrical | Service []                 | Non-Illuminat | e <b>d</b> ' |
|                                                                                                                                          | ng Facade $\underline{725}$ I<br>Frontage $\underline{340}$ L |                                                                                                                              |            |                            |               |              |
|                                                                                                                                          | t to Top of Sign                                              |                                                                                                                              | ade        | Feet                       |               |              |
| Existing Signage/Type:                                                                                                                   |                                                               |                                                                                                                              |            | ● FOR OFFICE USE ONLY ●    |               |              |
| Freeste                                                                                                                                  | uling                                                         | /30 Sq.                                                                                                                      | Ft.        | Signage Allowed on Par     | cel: st       | trut         |
| Flush                                                                                                                                    | Un - J. (me. ch                                               | mge) 240 Sq.                                                                                                                 | Ft.        | Building                   | 250           | Sq. Ft.      |
|                                                                                                                                          |                                                               | Sq.                                                                                                                          | Ft.        | Free-Standing              | 510           | Sq. Ft.      |
| Total                                                                                                                                    | Existing:                                                     | Sq.                                                                                                                          | Ft.        | Total Allowed:             | 510           | Sq. Ft.      |

| BUSINESS NAME <u>Fuce</u><br>STREET ADDRESS <u>741 N 1</u><br>PROPERTY OWNER <del>Fuses Tu</del><br>OWNER ADDRESS | hotor Co.<br>15+<br>vestmenis LLC | CONTRACTOR<br>LICENSE NO<br>ADDRESS<br>TELEPHONE N |
|-------------------------------------------------------------------------------------------------------------------|-----------------------------------|----------------------------------------------------|
| 1. FLUSH WALL                                                                                                     | 2 Square Feet per Linea           | ar Foot of Building                                |

| CONTRACTOR Goudough Signs |
|---------------------------|
| LICENSE NO. 2050813       |
| ADDRESS ZZZ3 H.Rd         |
| TELEPHONE NO243-1383      |

| [] 1.          | FLUSH WALL                 | 2 Square Feet per Linear Foot of Building Facade     |                     |  |
|----------------|----------------------------|------------------------------------------------------|---------------------|--|
| Face Change (  | <u> 2,3 &amp; 4)</u> :     |                                                      |                     |  |
| []2.           | ROOF                       | 2 Square Feet per Linear Foot of Building Facade     |                     |  |
| []3.           | FREE-STANDING              | 2 Traffic Lanes - 0.75 Square Feet x Street Frontage |                     |  |
|                |                            | 4 or more Traffic Lanes - 1.5 Square Feet x Street   | t Frontage          |  |
| []4.           | PROJECTING                 | 0.5 Square Feet per each Linear Foot of Building     | Facade              |  |
|                |                            |                                                      |                     |  |
| [ L Existing E | xternally or Internally II | luminated - No Change in Electrical Service          | [ ] Non-Illuminated |  |

| (1,2,4) Building Facade Linear              |                        |                       |                       |
|---------------------------------------------|------------------------|-----------------------|-----------------------|
| (1 - 4) Street Frontage <u>340</u> Linear F |                        | Feet                  |                       |
|                                             | eet Clearance to Grade |                       |                       |
| Existing Signage/Type:                      |                        | • FOR OFFIC           | $CE USE ONLY \bullet$ |
| Froestanding                                | (30 Sq. Ft.            | Signage Allowed on Pa | rcel: st struct       |
| Flush Mits. (me. changer)                   | 240 Sq. Ft.            | Building              | 250 Sq. Ft.           |
|                                             | Sq. Ft.                | Free-Standing         | 510 Sq. Ft.           |
| Total Existing:                             | Sq. Ft.                | Total Allowed:        | 510 Sq. Ft.           |