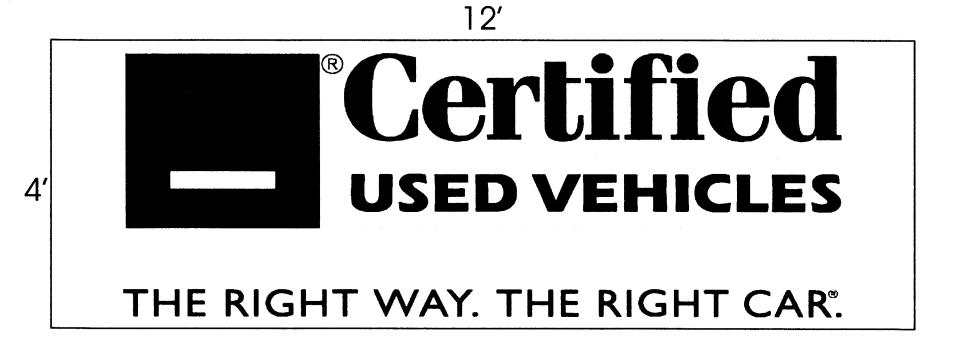

| BUSINESS NAME <u>Froco Motor Co</u> .<br>STREET ADDRESS <u>741 N 154</u><br>PROPERTY OWNER <del>Froce Threats LLC</del><br>OWNER ADDRESS |                                                               | contractor <u>Soundough Signs</u><br>LICENSE NO. <u>2050813</u><br>ADDRESS <u>ZZZ3 H.Rd</u><br>TELEPHONE NO. <u>243-1383</u> |            |                            |               |              |
|------------------------------------------------------------------------------------------------------------------------------------------|---------------------------------------------------------------|------------------------------------------------------------------------------------------------------------------------------|------------|----------------------------|---------------|--------------|
| [ <b>1</b> ] 1.                                                                                                                          | FLUSH WALL                                                    | 2 Square Feet per Linear Foot of Building Facade                                                                             |            |                            |               |              |
| Face Change Or                                                                                                                           | <u>uly (2,3 &amp; 4)</u> :                                    |                                                                                                                              |            |                            |               |              |
| []2.                                                                                                                                     | ROOF                                                          | 2 Square Feet per Linear                                                                                                     | Foot of I  | Building Facade            |               |              |
| [] 3.                                                                                                                                    | FREE-STANDING                                                 | 2 Traffic Lanes - 0.75 Se                                                                                                    | quare Feet | t x Street Frontage        |               |              |
|                                                                                                                                          |                                                               | 4 or more Traffic Lanes                                                                                                      | - 1.5 Squ  | are Feet x Street Frontage |               |              |
| []4.                                                                                                                                     | PROJECTING                                                    | 0.5 Square Feet per each                                                                                                     | Linear F   | oot of Building Facade     |               |              |
| (1 - 4) Area                                                                                                                             | of Proposed Sign                                              |                                                                                                                              | Electrical | Service []                 | Non-Illuminat | e <b>d</b> ' |
|                                                                                                                                          | ng Facade $\underline{725}$ I<br>Frontage $\underline{340}$ L |                                                                                                                              |            |                            |               |              |
|                                                                                                                                          | t to Top of Sign                                              |                                                                                                                              | ade        | Feet                       |               |              |
| Existing Signage/Type:                                                                                                                   |                                                               |                                                                                                                              |            | ● FOR OFFICE USE ONLY ●    |               |              |
| Freeste                                                                                                                                  | uling                                                         | /30 Sq.                                                                                                                      | Ft.        | Signage Allowed on Par     | cel: st       | trut         |
| Flush                                                                                                                                    | Un - J. (me. ch                                               | mge) 240 Sq.                                                                                                                 | Ft.        | Building                   | 250           | Sq. Ft.      |
|                                                                                                                                          |                                                               | Sq.                                                                                                                          | Ft.        | Free-Standing              | 510           | Sq. Ft.      |
| Total                                                                                                                                    | Existing:                                                     | Sq.                                                                                                                          | Ft.        | Total Allowed:             | 510           | Sq. Ft.      |

| BUSINESS NAME <u>Fuce</u><br>STREET ADDRESS <u>741 N 1</u><br>PROPERTY OWNER <del>Fuses Tu</del><br>OWNER ADDRESS | hotor Co.<br>15+<br>vestmenis LLC | CONTRACTOR<br>LICENSE NO<br>ADDRESS<br>TELEPHONE N |
|-------------------------------------------------------------------------------------------------------------------|-----------------------------------|----------------------------------------------------|
| 1. FLUSH WALL                                                                                                     | 2 Square Feet per Linea           | ar Foot of Building                                |

| CONTRACTOR Goudough Signs |
|---------------------------|
| LICENSE NO. 2050813       |
| ADDRESS ZZZ3 H.Rd         |
| TELEPHONE NO243-1383      |

| [] 1.          | FLUSH WALL                 | 2 Square Feet per Linear Foot of Building Facade     |                     |  |
|----------------|----------------------------|------------------------------------------------------|---------------------|--|
| Face Change (  | <u> 2,3 &amp; 4)</u> :     |                                                      |                     |  |
| []2.           | ROOF                       | 2 Square Feet per Linear Foot of Building Facade     |                     |  |
| []3.           | FREE-STANDING              | 2 Traffic Lanes - 0.75 Square Feet x Street Frontage |                     |  |
|                |                            | 4 or more Traffic Lanes - 1.5 Square Feet x Street   | t Frontage          |  |
| []4.           | PROJECTING                 | 0.5 Square Feet per each Linear Foot of Building     | Facade              |  |
|                |                            |                                                      |                     |  |
| [ L Existing E | xternally or Internally II | luminated - No Change in Electrical Service          | [ ] Non-Illuminated |  |