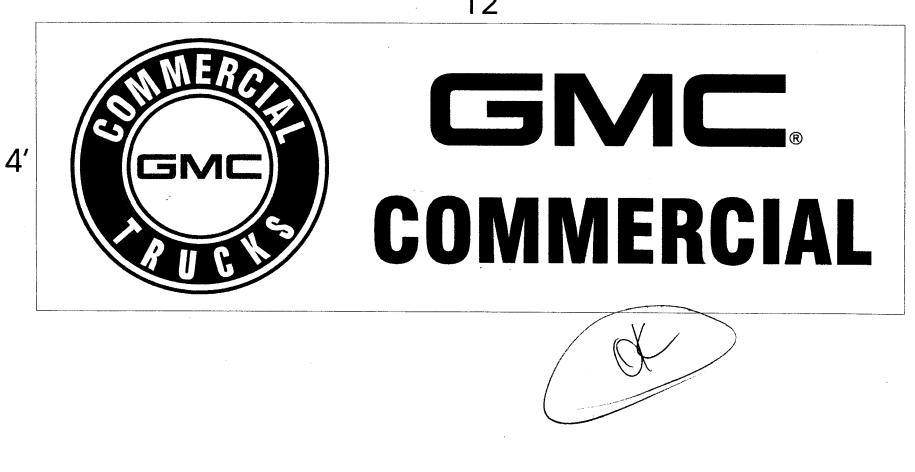

|                                                                      | Sign ]                        | Permit                                           | a)            |                                                                         |                      |               |
|----------------------------------------------------------------------|-------------------------------|--------------------------------------------------|---------------|-------------------------------------------------------------------------|----------------------|---------------|
| COLOFEDS                                                             | 250 North 51                  | ion, CO 81501                                    | nent          | Permit No<br>Date Submitted<br>FEE $ 35.00$<br>Tax Schedule 299<br>Zone |                      | - <i>01</i> 5 |
| BUSINESS NAME<br>STREET ADDRESS<br>PROPERTY OWNER<br>OWNER ADDRESS   | 741 N.                        | stor Co.<br>15t<br>vestmentsLLC                  | _ ADDRE       | ENO. 2050813                                                            | gl. Sigus<br>4<br>83 |               |
|                                                                      | HWALL                         | 2 Square Feet per Line                           | ear Foot of B | Building Facade                                                         |                      |               |
| Face Change Only (2,3                                                |                               | 2 Server Frederic Line                           |               |                                                                         |                      |               |
|                                                                      | -STANDING                     | 2 Square Feet per Line<br>2 Traffic Lanes - 0.75 |               | -                                                                       |                      |               |
|                                                                      |                               |                                                  | -             | re Feet x Street Frontage                                               |                      |               |
| [] 4. PROJ                                                           | ECTING                        | 0.5 Square Feet per ea                           | -             | •                                                                       |                      |               |
| []]<br>Existing Externally                                           | or Internally Illu            | minated - No Change in                           | n Electrical  | Service [ ]                                                             | Non-Illuminated      |               |
| <ul><li>(1 - 4) Area of Prop</li><li>(1,2,4) Building Faca</li></ul> | osed Sign<br>Ide Li<br>ge Lir | Square Feet<br>near Feet                         | <u> </u>      | Feet                                                                    |                      |               |
| Existing Signage/Type:                                               |                               |                                                  |               | • FOR OFFICE USE ONLY •                                                 |                      |               |
| Treestandi                                                           | <u>я</u>                      | (30 so                                           | q. Ft.        | Signage Allowed on Pa                                                   | rcel: 1st St         | reit          |
|                                                                      | T. 1                          | 240 SC                                           | q. Ft.        | Building                                                                |                      | q. Ft.        |
|                                                                      | Childre Chi                   |                                                  |               |                                                                         |                      |               |
|                                                                      | includes che                  |                                                  | q. Ft.        | Free-Standing                                                           | 510 Sa               | q. Ft.        |

| BUSINESS NAME <u>Froco Motor Co</u> .<br>STREET ADDRESS <u>741 N 154</u><br>PROPERTY OWNER <del>Froce Threats LLC</del><br>OWNER ADDRESS |                                                               | contractor <u>Soundough Signs</u><br>LICENSE NO. <u>2050813</u><br>ADDRESS <u>ZZZ3 H.Rd</u><br>TELEPHONE NO. <u>243-1383</u> |            |                            |               |              |
|------------------------------------------------------------------------------------------------------------------------------------------|---------------------------------------------------------------|------------------------------------------------------------------------------------------------------------------------------|------------|----------------------------|---------------|--------------|
| [ <b>1</b> ] 1.                                                                                                                          | FLUSH WALL                                                    | 2 Square Feet per Linear Foot of Building Facade                                                                             |            |                            |               |              |
| Face Change Or                                                                                                                           | <u>uly (2,3 &amp; 4)</u> :                                    |                                                                                                                              |            |                            |               |              |
| []2.                                                                                                                                     | ROOF                                                          | 2 Square Feet per Linear                                                                                                     | Foot of I  | Building Facade            |               |              |
| [] 3.                                                                                                                                    | FREE-STANDING                                                 | 2 Traffic Lanes - 0.75 Se                                                                                                    | quare Feet | t x Street Frontage        |               |              |
|                                                                                                                                          |                                                               | 4 or more Traffic Lanes                                                                                                      | - 1.5 Squ  | are Feet x Street Frontage |               |              |
| []4.                                                                                                                                     | PROJECTING                                                    | 0.5 Square Feet per each                                                                                                     | Linear F   | oot of Building Facade     |               |              |
| (1 - 4) Area                                                                                                                             | of Proposed Sign                                              |                                                                                                                              | Electrical | Service []                 | Non-Illuminat | e <b>d</b> ' |
|                                                                                                                                          | ng Facade $\underline{725}$ I<br>Frontage $\underline{340}$ L |                                                                                                                              |            |                            |               |              |
|                                                                                                                                          | t to Top of Sign                                              |                                                                                                                              | ade        | Feet                       |               |              |
| Existing Signage/Type:                                                                                                                   |                                                               |                                                                                                                              |            | ● FOR OFFICE USE ONLY ●    |               |              |
| Freeste                                                                                                                                  | uling                                                         | /30 Sq.                                                                                                                      | Ft.        | Signage Allowed on Par     | cel: st       | trut         |
| Flush                                                                                                                                    | Un - J. (me. ch                                               | mge) 240 Sq.                                                                                                                 | Ft.        | Building                   | 250           | Sq. Ft.      |
|                                                                                                                                          |                                                               | Sq.                                                                                                                          | Ft.        | Free-Standing              | 510           | Sq. Ft.      |
| Total                                                                                                                                    | Existing:                                                     | Sq.                                                                                                                          | Ft.        | Total Allowed:             | 510           | Sq. Ft.      |

| BUSINESS NAME <u>Fuce</u><br>STREET ADDRESS <u>741 N 1</u><br>PROPERTY OWNER <del>Fuses Tu</del><br>OWNER ADDRESS | hotor Co.<br>15+<br>vestmenis LLC | CONTRACTOR<br>LICENSE NO<br>ADDRESS<br>TELEPHONE N |
|-------------------------------------------------------------------------------------------------------------------|-----------------------------------|----------------------------------------------------|
| 1. FLUSH WALL                                                                                                     | 2 Square Feet per Linea           | ar Foot of Building                                |

| CONTRACTOR Goudough Signs |
|---------------------------|
| LICENSE NO. 2050813       |
| ADDRESS ZZZ3 H.Rd         |
| TELEPHONE NO243-1383      |

| [] 1.          | FLUSH WALL                 | 2 Square Feet per Linear Foot of Building Facade     |                     |  |
|----------------|----------------------------|------------------------------------------------------|---------------------|--|
| Face Change (  | <u> 2,3 &amp; 4)</u> :     |                                                      |                     |  |
| []2.           | ROOF                       | 2 Square Feet per Linear Foot of Building Facade     |                     |  |
| []3.           | FREE-STANDING              | 2 Traffic Lanes - 0.75 Square Feet x Street Frontage |                     |  |
|                |                            | 4 or more Traffic Lanes - 1.5 Square Feet x Street   | t Frontage          |  |
| []4.           | PROJECTING                 | 0.5 Square Feet per each Linear Foot of Building     | Facade              |  |
|                |                            |                                                      |                     |  |
| [ L Existing E | xternally or Internally II | luminated - No Change in Electrical Service          | [ ] Non-Illuminated |  |