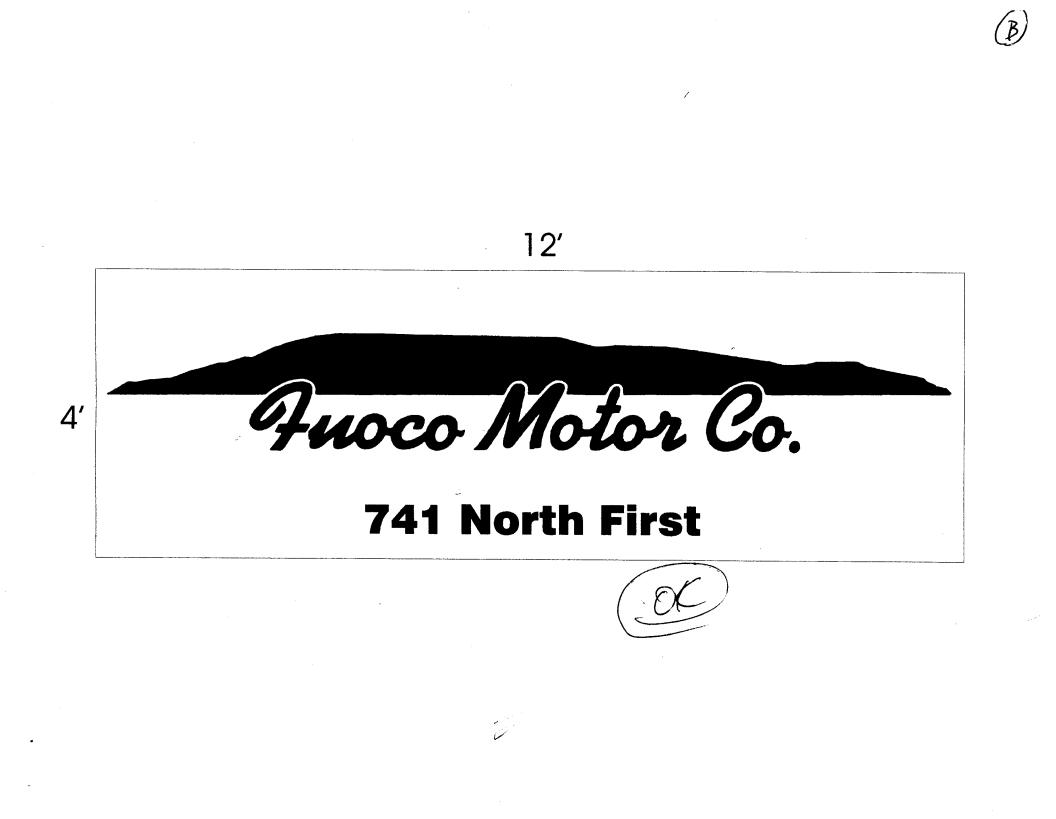

| BUSINESS NAME <u>Froco Motor Co</u> .<br>STREET ADDRESS <u>741 N 154</u><br>PROPERTY OWNER <del>Froce Threats LLC</del><br>OWNER ADDRESS |                                                               | contractor <u>Soundough Signs</u><br>LICENSE NO. <u>2050813</u><br>ADDRESS <u>ZZZ3 H.Rd</u><br>TELEPHONE NO. <u>243-1383</u> |            |                            |               |              |
|------------------------------------------------------------------------------------------------------------------------------------------|---------------------------------------------------------------|------------------------------------------------------------------------------------------------------------------------------|------------|----------------------------|---------------|--------------|
| [ <b>1</b> ] 1.                                                                                                                          | FLUSH WALL                                                    | 2 Square Feet per Linear Foot of Building Facade                                                                             |            |                            |               |              |
| Face Change Or                                                                                                                           | <u>uly (2,3 &amp; 4)</u> :                                    |                                                                                                                              |            |                            |               |              |
| []2.                                                                                                                                     | ROOF                                                          | 2 Square Feet per Linear                                                                                                     | Foot of I  | Building Facade            |               |              |
| [] 3.                                                                                                                                    | FREE-STANDING                                                 | 2 Traffic Lanes - 0.75 Se                                                                                                    | quare Feet | t x Street Frontage        |               |              |
|                                                                                                                                          |                                                               | 4 or more Traffic Lanes                                                                                                      | - 1.5 Squ  | are Feet x Street Frontage |               |              |
| []4.                                                                                                                                     | PROJECTING                                                    | 0.5 Square Feet per each                                                                                                     | Linear F   | oot of Building Facade     |               |              |
| (1 - 4) Area                                                                                                                             | of Proposed Sign                                              |                                                                                                                              | Electrical | Service []                 | Non-Illuminat | e <b>d</b> ' |
|                                                                                                                                          | ng Facade $\underline{725}$ I<br>Frontage $\underline{340}$ L |                                                                                                                              |            |                            |               |              |
|                                                                                                                                          | t to Top of Sign                                              |                                                                                                                              | ade        | Feet                       |               |              |
| Existing Signage/Type:                                                                                                                   |                                                               |                                                                                                                              |            | ● FOR OFFICE USE ONLY ●    |               |              |
| Freeste                                                                                                                                  | uling                                                         | /30 Sq.                                                                                                                      | Ft.        | Signage Allowed on Par     | cel: st       | trut         |
| Flush                                                                                                                                    | Un - J. (me. ch                                               | mge) 240 Sq.                                                                                                                 | Ft.        | Building                   | 250           | Sq. Ft.      |
|                                                                                                                                          |                                                               | Sq.                                                                                                                          | Ft.        | Free-Standing              | 510           | Sq. Ft.      |
| Total                                                                                                                                    | Existing:                                                     | Sq.                                                                                                                          | Ft.        | Total Allowed:             | 510           | Sq. Ft.      |

| BUSINESS NAME <u>Fuce</u><br>STREET ADDRESS <u>741 N 1</u><br>PROPERTY OWNER <del>Fuses Tu</del><br>OWNER ADDRESS | hotor Co.<br>15+<br>vestmenis LLC | CONTRACTOR<br>LICENSE NO<br>ADDRESS<br>TELEPHONE N |
|-------------------------------------------------------------------------------------------------------------------|-----------------------------------|----------------------------------------------------|
| 1. FLUSH WALL                                                                                                     | 2 Square Feet per Linea           | ar Foot of Building                                |

| CONTRACTOR Goudough Signs |
|---------------------------|
| LICENSE NO. 2050813       |
| ADDRESS ZZZ3 H.Rd         |
| TELEPHONE NO243-1383      |

| [] 1.          | FLUSH WALL                 | 2 Square Feet per Linear Foot of Building Facade     |                     |  |
|----------------|----------------------------|------------------------------------------------------|---------------------|--|
| Face Change (  | <u> 2,3 &amp; 4)</u> :     |                                                      |                     |  |
| []2.           | ROOF                       | 2 Square Feet per Linear Foot of Building Facade     |                     |  |
| []3.           | FREE-STANDING              | 2 Traffic Lanes - 0.75 Square Feet x Street Frontage |                     |  |
|                |                            | 4 or more Traffic Lanes - 1.5 Square Feet x Street   | t Frontage          |  |
| []4.           | PROJECTING                 | 0.5 Square Feet per each Linear Foot of Building     | Facade              |  |
|                |                            |                                                      |                     |  |
| [ L Existing E | xternally or Internally II | luminated - No Change in Electrical Service          | [ ] Non-Illuminated |  |

| (1,2,4) Building Facade Linear              |                        |                       |                       |
|---------------------------------------------|------------------------|-----------------------|-----------------------|
| (1 - 4) Street Frontage <u>340</u> Linear F |                        | Feet                  |                       |
|                                             | eet Clearance to Grade |                       |                       |
| Existing Signage/Type:                      |                        | • FOR OFFIC           | $CE USE ONLY \bullet$ |
| Froestanding                                | (30 Sq. Ft.            | Signage Allowed on Pa | rcel: st struct       |
| Flush Mits. (me. changer)                   | 240 Sq. Ft.            | Building              | 250 Sq. Ft.           |
|                                             | Sq. Ft.                | Free-Standing         | 510 Sq. Ft.           |
| Total Existing:                             | Sq. Ft.                | Total Allowed:        | 510 Sq. Ft.           |