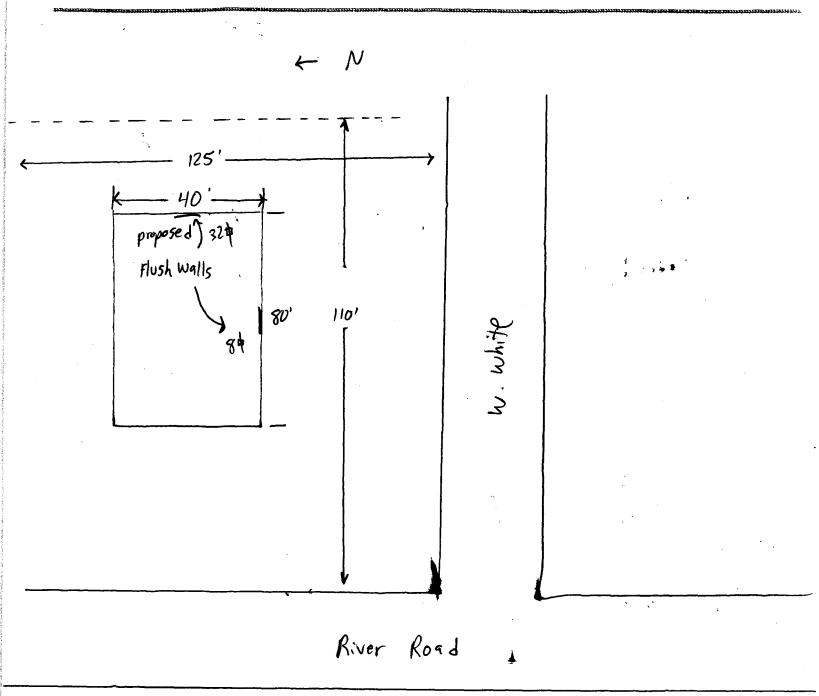

| (970) 244-1430                                                                                                                |                                                                                                                                      | Zone                                                                                       |                         |  |
|-------------------------------------------------------------------------------------------------------------------------------|--------------------------------------------------------------------------------------------------------------------------------------|--------------------------------------------------------------------------------------------|-------------------------|--|
| BUSINESS NAME MUITI - Chi<br>STREET ADDRESS 742 W.<br>PROPERTY OWNER Bradley M<br>OWNER ADDRESS                               | white LICEN                                                                                                                          | contractor Buds signs<br>License no. 2040162<br>Address 1655 ute<br>Telephone no. 245-7700 |                         |  |
| 1. FLUSH WALL 2 Face Change Only (2,3 & 4):                                                                                   | Square Feet per Linear Foot of                                                                                                       | f Building Facade                                                                          |                         |  |
| [ ] 3. FREE-STANDING 2<br>4                                                                                                   | Square Feet per Linear Foot of<br>Traffic Lanes - 0.75 Square Fe<br>or more Traffic Lanes - 1.5 Sc<br>.5 Square Feet per each Linear | eet x Street Frontage<br>quare Feet x Street Frontage                                      |                         |  |
| [ ] Existing Externally or Internally Illumin                                                                                 | nated - No Change in Electric                                                                                                        | al Service X                                                                               | Jon-Illuminated         |  |
| (1 - 4)       Area of Proposed Sign                                                                                           | r Feet<br>Feet                                                                                                                       | <b>T</b> Feet                                                                              |                         |  |
| Existing Signage/Type:                                                                                                        |                                                                                                                                      | ● FOR OFFICE USE ONLY ●                                                                    |                         |  |
|                                                                                                                               | Sq. Ft.                                                                                                                              | Signage Allowed on Parc                                                                    | el: Hoesch St           |  |
|                                                                                                                               | Sq. Ft.                                                                                                                              | Building                                                                                   | Sq. Ft.                 |  |
|                                                                                                                               | Sq. Ft.                                                                                                                              | Free-Standing                                                                              | 93 Sq. Ft.              |  |
| Total Existing:                                                                                                               | Sq. Ft.                                                                                                                              | Total Allowed:                                                                             | 93 ' Sq. Ft.            |  |
| NOTE: No sign may exceed 300 square proposed and existing signage including the and locations. Roof signs shall be manufated. | ypes, dimensions, lettering,                                                                                                         | abutting streets, alleys, eas                                                              | ements, property lines, |  |
| Applicant's Signature                                                                                                         | Date Communit                                                                                                                        | y Development Approval                                                                     | Date Date               |  |
| (White: Community Development)                                                                                                | (Canary: Applican                                                                                                                    | t) (Pink                                                                                   | :: Code Enforcement)    |  |