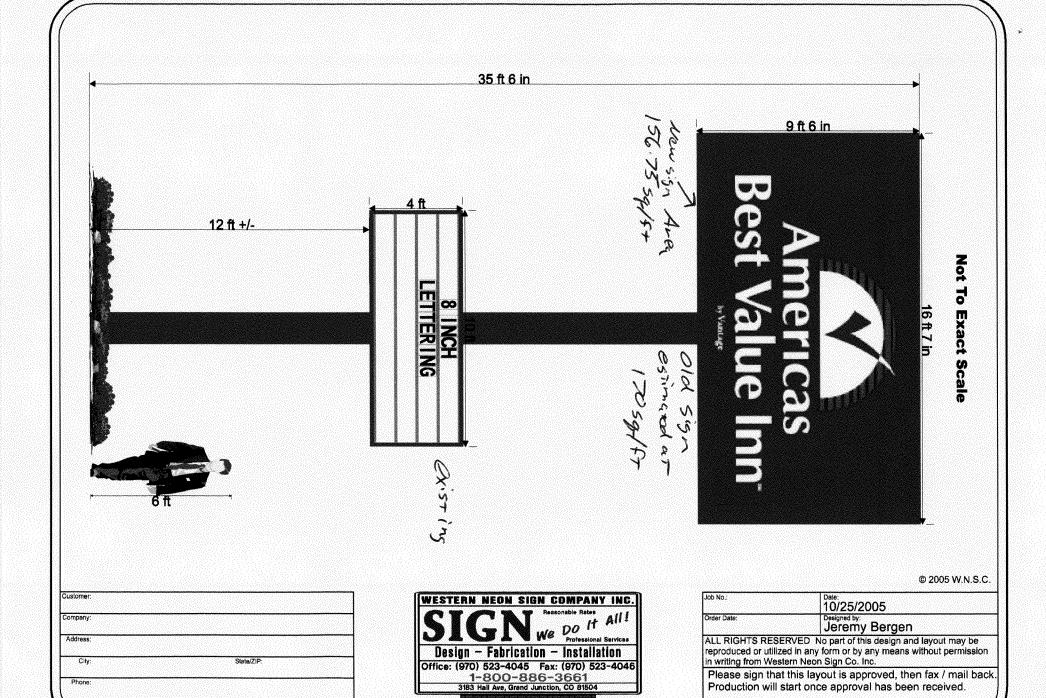

| [ ] 4. PROJECTING 0.5 Square Feet per                                                                                                                                                                                           | Linear Foot of Boundary | uilding Facade<br>uilding Facade                       |
|---------------------------------------------------------------------------------------------------------------------------------------------------------------------------------------------------------------------------------|--------------------------------------------------------------------------------------------------------------------------------------------------------------------------------------------------------------------------------------------------------------------------------------------------------------------------------------------------------------------------------------------------------------------------------------------------------------------------------------------------------------------------------------------------------------------------------------------------------------------------------------------------------------------------------------------------------------------------------------------------------------------------------------------------------------------------------------------------------------------------------------------------------------------------------------------------------------------------------------------------------------------------------------------------------------------------------------------------------------------------------------------------------------------------------------------------------------------------------------------------------------------------------------------------------------------------------------------------------------------------------------------------------------------------------------------------------------------------------------------------------------------------------------------------------------------------------------------------------------------------------------------------------------------------------------------------------------------------------------------------------------------------------------------------------------------------------------------------------------------------------------------------------------------------------------------------------------------------------------------------------------------------------------------------------------------------------------------------------------------------------|--------------------------------------------------------|
| [ ] Externally Illuminated                                                                                                                                                                                                      | uminated $\mathcal{Q}_X$                                                                                                                                                                                                                                                                                                                                                                                                                                                                                                                                                                                                                                                                                                                                                                                                                                                                                                                                                                                                                                                                                                                                                                                                                                                                                                                                                                                                                                                                                                                                                                                                                                                                                                                                                                                                                                                                                                                                                                                                                                                                                                       | isTing [] Non-Illuminated                              |
| (1-5) Area of Proposed Sign: 156.75 Square Feet (1,2,4) Building Façade: 190 Linear Feet (1-4) Street Frontage: 330 Linear Feet (2-5) Height to Top of Sign: 356 Feet (5) Distance from all Existing Off-Premise Signs within 6 | me of Street:earance to Grade                                                                                                                                                                                                                                                                                                                                                                                                                                                                                                                                                                                                                                                                                                                                                                                                                                                                                                                                                                                                                                                                                                                                                                                                                                                                                                                                                                                                                                                                                                                                                                                                                                                                                                                                                                                                                                                                                                                                                                                                                                                                                                  | Feet                                                   |
| EXISTING SIGNAGE/TYPE & SQUARE FOOTAGE:  4'x10' Reade-Board 40                                                                                                                                                                  | Sq. Ft.                                                                                                                                                                                                                                                                                                                                                                                                                                                                                                                                                                                                                                                                                                                                                                                                                                                                                                                                                                                                                                                                                                                                                                                                                                                                                                                                                                                                                                                                                                                                                                                                                                                                                                                                                                                                                                                                                                                                                                                                                                                                                                                        | FOR OFFICE USE ONLY Signage Allowed on Parcel for ROW: |
|                                                                                                                                                                                                                                 | Sq. Ft.                                                                                                                                                                                                                                                                                                                                                                                                                                                                                                                                                                                                                                                                                                                                                                                                                                                                                                                                                                                                                                                                                                                                                                                                                                                                                                                                                                                                                                                                                                                                                                                                                                                                                                                                                                                                                                                                                                                                                                                                                                                                                                                        | Building <u>380</u> Sq. Ft.                            |
|                                                                                                                                                                                                                                 | 5q. rt.                                                                                                                                                                                                                                                                                                                                                                                                                                                                                                                                                                                                                                                                                                                                                                                                                                                                                                                                                                                                                                                                                                                                                                                                                                                                                                                                                                                                                                                                                                                                                                                                                                                                                                                                                                                                                                                                                                                                                                                                                                                                                                                        |                                                        |
|                                                                                                                                                                                                                                 | Sq. Ft.                                                                                                                                                                                                                                                                                                                                                                                                                                                                                                                                                                                                                                                                                                                                                                                                                                                                                                                                                                                                                                                                                                                                                                                                                                                                                                                                                                                                                                                                                                                                                                                                                                                                                                                                                                                                                                                                                                                                                                                                                                                                                                                        | Free-Standing 495 Sq. Ft.                              |
| Total Existing:                                                                                                                                                                                                                 |                                                                                                                                                                                                                                                                                                                                                                                                                                                                                                                                                                                                                                                                                                                                                                                                                                                                                                                                                                                                                                                                                                                                                                                                                                                                                                                                                                                                                                                                                                                                                                                                                                                                                                                                                                                                                                                                                                                                                                                                                                                                                                                                | Free-Standing 495 Sq. Ft. Total Allowed: 495 Sq. Ft.   |