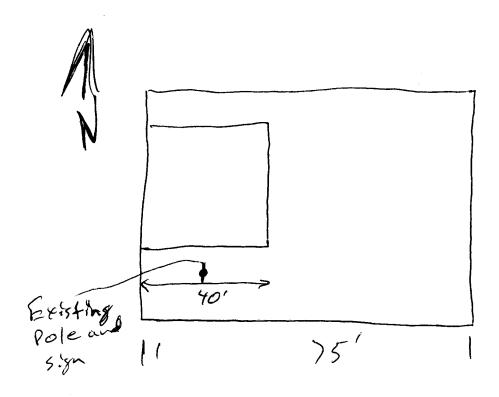

| 250 North 5th Street                                                           |                                                               | FEE \$ 25-00                                                                              | <del></del>                                         |  |                                               |                              |                          |             |
|--------------------------------------------------------------------------------|---------------------------------------------------------------|-------------------------------------------------------------------------------------------|-----------------------------------------------------|--|-----------------------------------------------|------------------------------|--------------------------|-------------|
| 250 North 5th Street                                                           |                                                               | Tax Schedule 2945-114-18-009                                                              |                                                     |  |                                               |                              |                          |             |
| Grand Junction, CO 81501 (970) 244-1430                                        |                                                               | / <b>}</b>                                                                                |                                                     |  |                                               |                              |                          |             |
|                                                                                |                                                               | Zone                                                                                      |                                                     |  |                                               |                              |                          |             |
|                                                                                | Joseph Club                                                   |                                                                                           |                                                     |  |                                               |                              |                          |             |
| BUSINESS NAME E A AMIGO STREET ADDRESS 64000 N. AUE.  PROPERTY OWNER SAME      |                                                               | CONTRACTOR Bud's Signs LICENSE NO. 2050128  ADDRESS 1055 Ute Aue TELEPHONENO 205 200 Tono |                                                     |  |                                               |                              |                          |             |
|                                                                                |                                                               |                                                                                           |                                                     |  | OWNER ADDRESS // //                           | I E                          | LEPHONE NO. <u>245</u> - | 1100 (1000) |
|                                                                                |                                                               |                                                                                           |                                                     |  | [ ] 1. FLUSH WALL Face Change Only (2,3 & 4): | 2 Square Feet per Linear Foo | t of Building Facade     | ,           |
| [ ] 2. ROOF                                                                    | 2 Square Feet per Linear Foot of Building Facade              |                                                                                           |                                                     |  |                                               |                              |                          |             |
| 3. FREE-STANDING                                                               | 2 Traffic Lanes - 0.75 Square Feet x Street Frontage          |                                                                                           |                                                     |  |                                               |                              |                          |             |
| -1-                                                                            | 4 or more Traffic Lanes - 1.5 Square Feet x Street Frontage   |                                                                                           |                                                     |  |                                               |                              |                          |             |
| [ ] 4. PROJECTING                                                              | 0.5 Square Feet per each Linear Foot of Building Facade       |                                                                                           |                                                     |  |                                               |                              |                          |             |
|                                                                                |                                                               | rical Service [] N                                                                        | Non-Illuminated                                     |  |                                               |                              |                          |             |
| (2,3,4) Height to Top of Sign//                                                | Feet Clearance to Grade                                       | Feet                                                                                      |                                                     |  |                                               |                              |                          |             |
| Existing Signage/Type:                                                         |                                                               | ● FOR OFFICE USE ONLY ●                                                                   |                                                     |  |                                               |                              |                          |             |
| 18                                                                             | Sq. Ft.                                                       | Signage Allowed on Pare                                                                   | cel: North AUE                                      |  |                                               |                              |                          |             |
|                                                                                | Sq. Ft.                                                       | Building                                                                                  | 80 Sq. Ft.                                          |  |                                               |                              |                          |             |
|                                                                                | Sq. Ft.                                                       | Free-Standing                                                                             | //2 Sq. Ft.                                         |  |                                               |                              |                          |             |
| Total Existing:                                                                | 72 Sq. Ft.                                                    | Total Allowed:                                                                            | //2 Sg. Ft.                                         |  |                                               |                              |                          |             |
| comments: Face                                                                 | Change On                                                     | (ly                                                                                       |                                                     |  |                                               |                              |                          |             |
|                                                                                | V                                                             | /                                                                                         |                                                     |  |                                               |                              |                          |             |
|                                                                                |                                                               |                                                                                           |                                                     |  |                                               |                              |                          |             |
| <b>NOTE:</b> No sign may exceed 300 so proposed and existing signage including | quare feet. A separate sign ping types, dimensions, lettering | permit is required for each sing, abutting streets, alleys, eas                           | gn. 'Attach a sketch of<br>sements, property lines, |  |                                               |                              |                          |             |