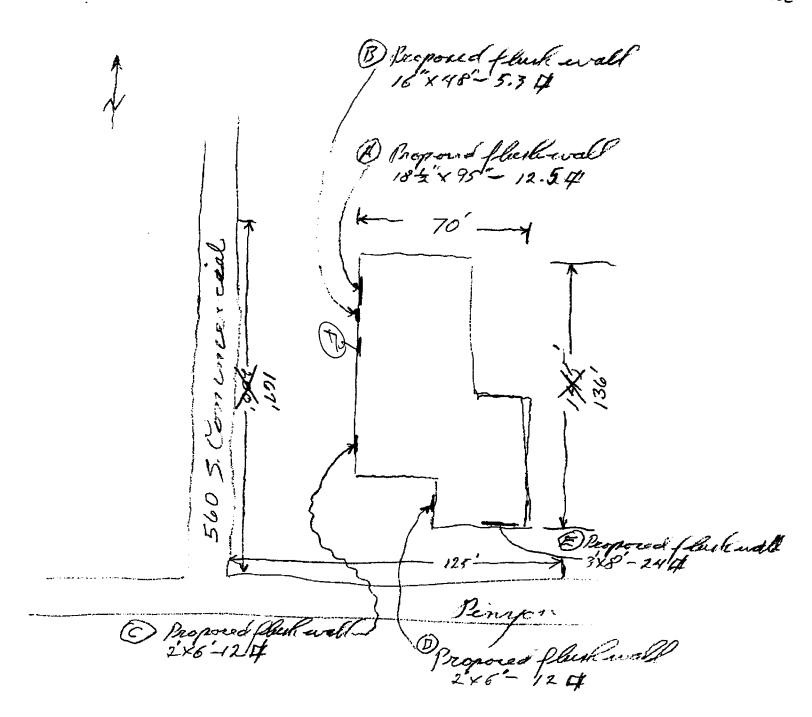

| STREET ADDRESS 560 S. CPROPERTY OWNER  DWNER ADDRESS                              | emmercial, Suite 3 LICEI ADDI                                                                                                              | TRACTOR The Signs NSE NO. 205705 4  RESS STO 6. Cret PHONE NO. 244-91 | e Circle Unit Ha        |
|-----------------------------------------------------------------------------------|--------------------------------------------------------------------------------------------------------------------------------------------|-----------------------------------------------------------------------|-------------------------|
| ∑ 1. FLUSH WALL                                                                   | 2 Square Feet per Linear Foot o                                                                                                            | f Building Facade                                                     |                         |
| Face Change Only (2,3 & 4):  [ ] 2. ROOF  [ ] 3. FREE-STANDING  [ ] 4. PROJECTING | 2 Square Feet per Linear Foot o<br>2 Traffic Lanes - 0.75 Square Fe<br>4 or more Traffic Lanes - 1.5 Sc<br>0.5 Square Feet per each Linear | eet x Street Frontage<br>quare Feet x Street Frontage                 | 2                       |
| 1 - 4) Area of Proposed Sign 41,2,4) Building Facade 136                          | 2 Square Feet Linear Feet                                                                                                                  | al Service                                                            | Non-Illuminated         |
| 1 - 4) Street Frontage                                                            | Feet Clearance to Grade                                                                                                                    | Feet                                                                  |                         |
|                                                                                   |                                                                                                                                            | ● FOR OFFICE USE ONLY ●                                               |                         |
| Existing Signage/Type:                                                            |                                                                                                                                            | Signage Allowed on Parcel: 5. Commercial                              |                         |
| EL WELL INIA S. COMMERCH                                                          | 29.8 Sq. Ft.                                                                                                                               |                                                                       | 1                       |
|                                                                                   | 29.8 Sq. Ft.  24 Sq. Ft.                                                                                                                   | Building                                                              | 272 Sq. Ft.             |
| FLUSH WALLS COMMERCH                                                              |                                                                                                                                            | Building Free-Standing                                                | 272 Sq. Ft. 128 Sq. Ft. |
| FLUSH WALLS COMMERCH                                                              | 24 Sq. Ft.                                                                                                                                 |                                                                       |                         |