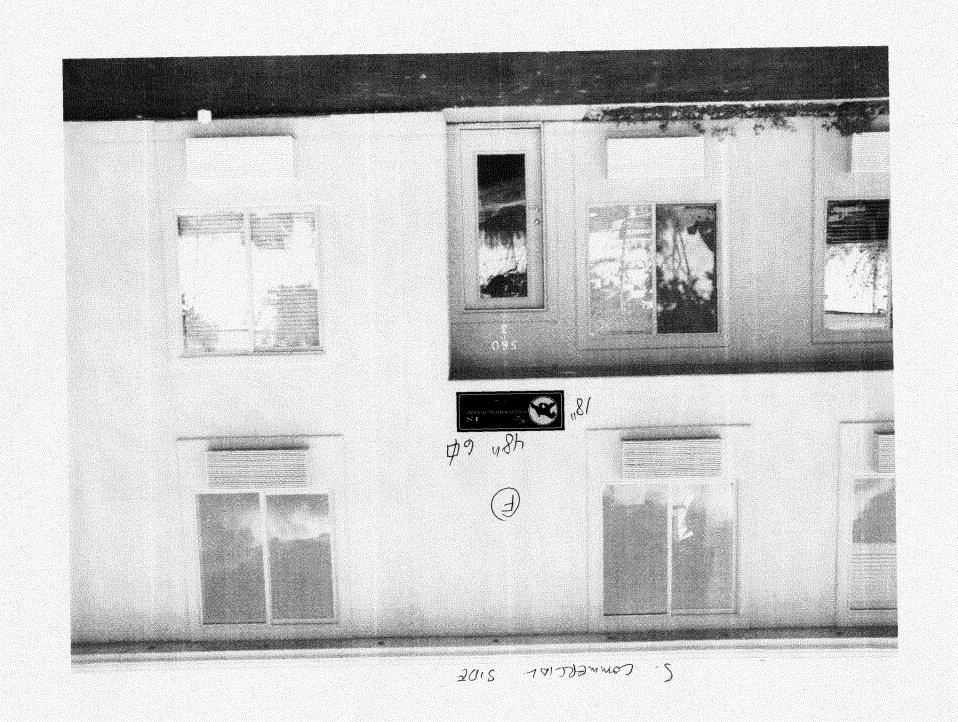

| STREET ADDRESS 560 S. CPROPERTY OWNER  DWNER ADDRESS                              | emmercial, Suite 3 LICEI ADDI                                                                                                              | TRACTOR The Signs NSE NO. 205705 4  RESS STO 6. Cret PHONE NO. 244-91 | e Circle Unit Ha        |
|-----------------------------------------------------------------------------------|--------------------------------------------------------------------------------------------------------------------------------------------|-----------------------------------------------------------------------|-------------------------|
| ∑ 1. FLUSH WALL                                                                   | 2 Square Feet per Linear Foot o                                                                                                            | f Building Facade                                                     |                         |
| Face Change Only (2,3 & 4):  [ ] 2. ROOF  [ ] 3. FREE-STANDING  [ ] 4. PROJECTING | 2 Square Feet per Linear Foot o<br>2 Traffic Lanes - 0.75 Square Fe<br>4 or more Traffic Lanes - 1.5 Sc<br>0.5 Square Feet per each Linear | eet x Street Frontage<br>quare Feet x Street Frontage                 | 2                       |
| 1 - 4) Area of Proposed Sign 41,2,4) Building Facade 136                          | 2 Square Feet Linear Feet                                                                                                                  | al Service                                                            | Non-Illuminated         |
| 1 - 4) Street Frontage                                                            | Feet Clearance to Grade                                                                                                                    | Feet                                                                  |                         |
|                                                                                   |                                                                                                                                            | ● FOR OFFICE USE ONLY ●                                               |                         |
| Existing Signage/Type:                                                            |                                                                                                                                            | Signage Allowed on Parcel: 5. Commercial                              |                         |
| EL WELL INIA S. COMMERCH                                                          | 29.8 Sq. Ft.                                                                                                                               |                                                                       | 1                       |
|                                                                                   | 29.8 Sq. Ft.  24 Sq. Ft.                                                                                                                   | Building                                                              | 272 Sq. Ft.             |
| FLUSH WALLS COMMERCH                                                              |                                                                                                                                            | Building Free-Standing                                                | 272 Sq. Ft. 128 Sq. Ft. |
| FLUSH WALLS COMMERCH                                                              | 24 Sq. Ft.                                                                                                                                 |                                                                       |                         |

## 360 S- Commencial