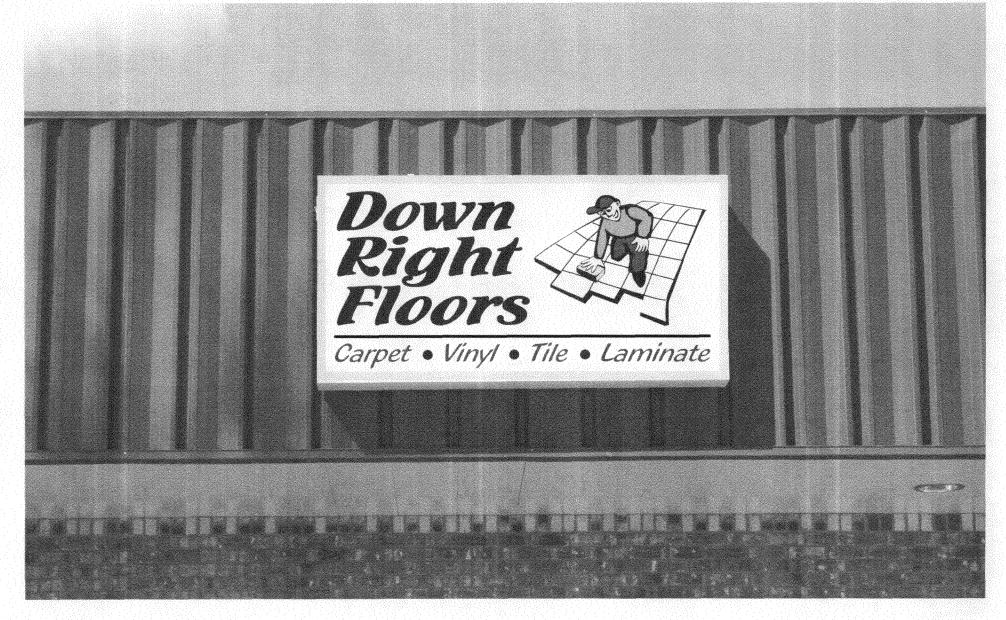

| STREET ADD<br>PROPERTY O                                       | AME DOWN RIGH<br>DRESS 5 70 E. CR<br>DWNER DICK SCA<br>DRESS 1048 INDER | ETE CIRALI<br>ARIAND                                        | LICENSI<br>ADDRES | ACTOR THE SIGN<br>ENO. 205/054<br>SS 570 E. CR<br>SONENO. 244-9 | ETE CIR#2       |  |  |
|----------------------------------------------------------------|-------------------------------------------------------------------------|-------------------------------------------------------------|-------------------|-----------------------------------------------------------------|-----------------|--|--|
| 1. FLUSH WALL 2 Square Feet per Linear Foot of Building Facade |                                                                         |                                                             |                   |                                                                 |                 |  |  |
| Face Change (                                                  | Only (2,3 & 4):                                                         |                                                             |                   |                                                                 |                 |  |  |
| [ ] 2.                                                         | ROOF                                                                    | 2 Square Feet per Linear Foot of Building Facade            |                   |                                                                 |                 |  |  |
| []3.                                                           | FREE-STANDING                                                           | 2 Traffic Lanes - 0.75 Square Feet x Street Frontage        |                   |                                                                 |                 |  |  |
|                                                                |                                                                         | 4 or more Traffic Lanes - 1.5 Square Feet x Street Frontage |                   |                                                                 |                 |  |  |
| [ ] 4.                                                         | PROJECTING                                                              | 0.5 Square Feet per each Linear Foot of Building Facade     |                   |                                                                 |                 |  |  |
| Existing E                                                     | xternally or Internally III                                             | luminated - No Change in                                    | Electrical        | Service []                                                      | Non-Illuminated |  |  |
|                                                                | a of Proposed Sign                                                      | Square Feet                                                 |                   |                                                                 |                 |  |  |
| (1,2,4) Buile                                                  | ding Facade <u>140</u> I                                                | Linear Feet                                                 |                   |                                                                 |                 |  |  |
| (1 - 4) Stree                                                  | et FrontageL                                                            | inear Feet                                                  | . ~               |                                                                 |                 |  |  |
| (2,3,4) Heig                                                   | ght to Top of Sign                                                      | Feet Clearance to Gr                                        | rade <i>/O</i>    | Feet                                                            |                 |  |  |
| Existing Signa                                                 | age/Type:                                                               |                                                             |                   | ● FOR OFFICE USE ONLY ●                                         |                 |  |  |
| FLUGH WALL 3'X6'(X4) 72 Sq. I                                  |                                                                         |                                                             | . Ft.             | Signage Allowed on Parcel:                                      |                 |  |  |
|                                                                |                                                                         | Sq                                                          | ı. Ft.            | Building                                                        | 280 Sq. Ft.     |  |  |
|                                                                |                                                                         | Sq                                                          | . Ft.             | Free-Standing                                                   | S6, 25 sq. Ft.  |  |  |
| Total Existing                                                 |                                                                         | 77 Sa                                                       | Ft.               | Total Allowed:                                                  | 270 sq. Ft.     |  |  |

COMMENTS: REPLACE EXISTING FACE WINEW TENANT

Applicant's Signature

ELNEST W SM TA (White: Community Development) 4-12-05

**Community Development Approval** 

4/17/05 Date

(Canary: Applicant)

(Pink: Code Enforcement)