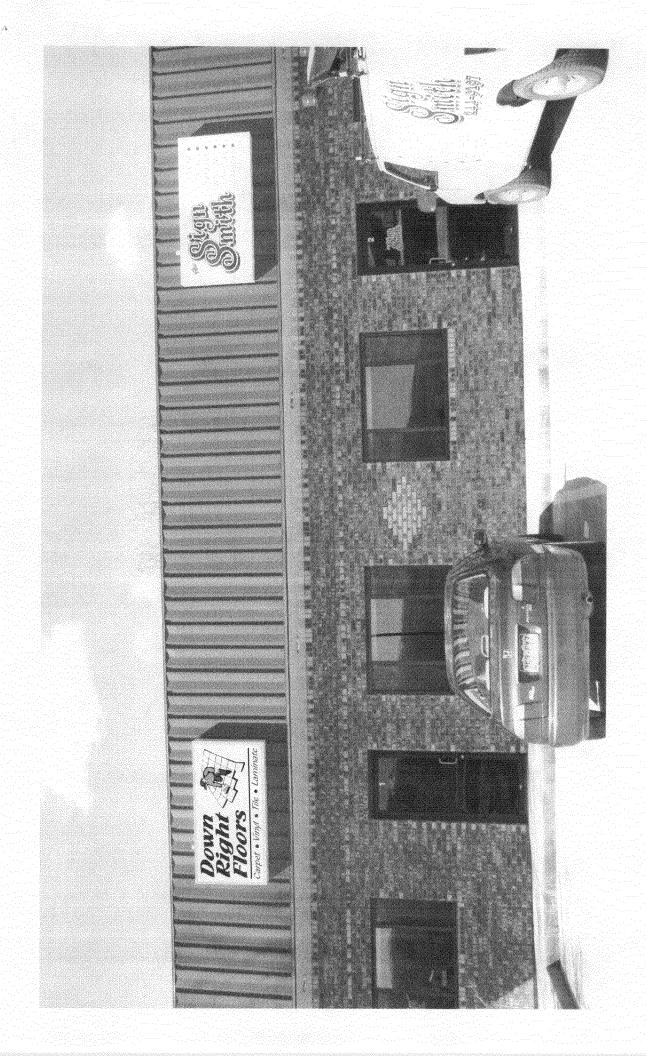

**NOTE:** No sign may exceed 300 square feet. A separate sign permit is required for each sign. Attach a sketch of proposed and existing signage including types, dimensions, lettering, abutting streets, alleys, easements, property lines, and locations. Roof sights shall be manufactured such that no guy wires, braces or supports shall be visible.

COMMENTS: REPLACE EXISTING FACE WINEW TENANT

Applicant's Signature

ELNEST W SM TA (White: Community Development) 4-12-05

**Community Development Approval** 

4/17/05 Date

(Canary: Applicant)

(Pink: Code Enforcement)

BUILDING FACADE-140' 3×4 3'X6' 3/26 PARKINGLOT CRETE CIACLE