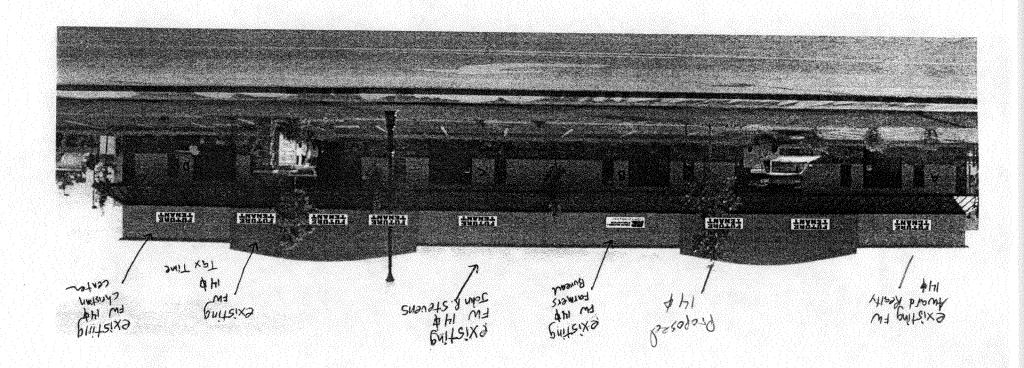

| Grand Junction, CO 81501<br>(970) 244-1430                                                                                             |                         | Zone <u>C-/</u>                                                                                                                                                     |
|----------------------------------------------------------------------------------------------------------------------------------------|-------------------------|---------------------------------------------------------------------------------------------------------------------------------------------------------------------|
| BUSINESS NAME MOTAINS STREET ADDRESS 62) 24/6 PROPERTY OWNER Kuff R OWNER ADDRESS                                                      | Star Mort.<br>Road      | CONTRACTOR Bud's Signs<br>LICENSE NO. 2050128<br>ADDRESS 1033 Ute AUE<br>TELEPHONE NO. 245-7700 TODO                                                                |
| [X] 1. FLUSH WALL 2 Face Change Only (2,3 & 4):                                                                                        | Square Feet per Linear  | Foot of Building Facade                                                                                                                                             |
| [ ] 2. ROOF 2                                                                                                                          | Square Feet per Linear  | Foot of Building Facade                                                                                                                                             |
| [ ] 3. FREE-STANDING 2                                                                                                                 | Traffic Lanes - 0.75 Sq | uare Feet x Street Frontage                                                                                                                                         |
|                                                                                                                                        |                         | 1.5 Square Feet x Street Frontage                                                                                                                                   |
| [ ] 4. PROJECTING 0.                                                                                                                   | 5 Square Feet per each  | Linear Foot of Building Facade                                                                                                                                      |
| [ ] Existing Externally or Internally Illumin                                                                                          | nated - No Change in E  | Slectrical Service Non-Illuminated                                                                                                                                  |
| (1 - 4) Area of Proposed Sign 14 (1,2,4) Building Facade 150 Linea (1 - 4) Street Frontage 235 Linear (2,3,4) Height to Top of Sign 14 |                         | de <u>/2</u> Feet                                                                                                                                                   |
| Existing Signage/Type:                                                                                                                 |                         | ● FOR OFFICE USE ONLY ●                                                                                                                                             |
| Freestand                                                                                                                              | 24 Sq.                  | Ft. Signage Allowed on Parcel: 24支                                                                                                                                  |
| Flush wall 5@14A                                                                                                                       | . <b>フ</b> の Sq. 1      | Ft. Building Sq. Ft.                                                                                                                                                |
|                                                                                                                                        | Sq. 2                   | Ft. Free-Standing Pelan Sq. Ft.                                                                                                                                     |
| Total Existing:                                                                                                                        | 9 4 sq. 1               | Ft. Total Allowed: 24 Par Sq. Ft.                                                                                                                                   |
| COMMENTS: Canyon View                                                                                                                  | office Blog             | Corr                                                                                                                                                                |
| proposed and existing signage including ty                                                                                             | ypes, dimensions, lett  | gn permit is required for each sign. 'Attach a sketch of ering, abutting streets, alleys, easements, property lines, my wires, braces or supports shall be visible. |