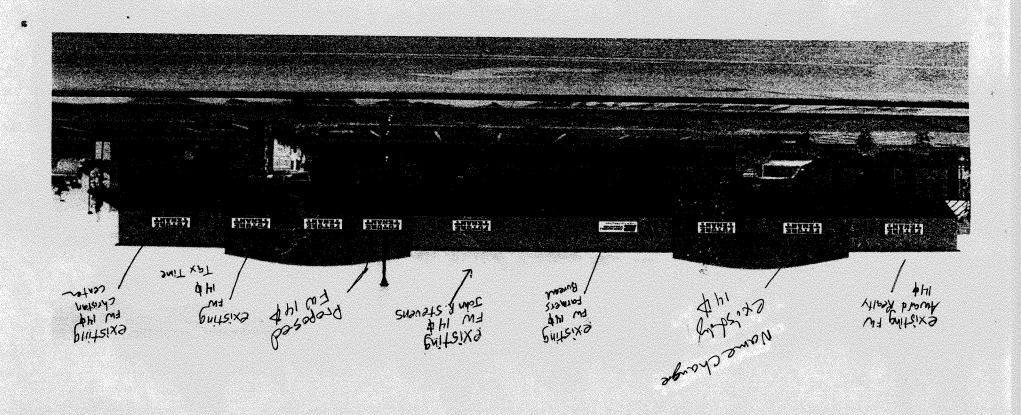

|                                                                                                                                                                                                                                                                                  | 0 41 6                                                                                                                                                                                                                                                   |  |  |  |
|----------------------------------------------------------------------------------------------------------------------------------------------------------------------------------------------------------------------------------------------------------------------------------|----------------------------------------------------------------------------------------------------------------------------------------------------------------------------------------------------------------------------------------------------------|--|--|--|
| TAX SCHEDULE 2945-043-13-025                                                                                                                                                                                                                                                     | CONTRACTOR Bud's Signs                                                                                                                                                                                                                                   |  |  |  |
| BUSINESS NAME + 15 Charter tinancia                                                                                                                                                                                                                                              |                                                                                                                                                                                                                                                          |  |  |  |
| STREET ADDRESS 627 24/2 Koad                                                                                                                                                                                                                                                     | ADDRESS 1055 Ute Hue.                                                                                                                                                                                                                                    |  |  |  |
| PROPERTY OWNER Kurt Kuhn                                                                                                                                                                                                                                                         | TELEPHONE NO. 2 45 - 7 700                                                                                                                                                                                                                               |  |  |  |
| OWNER ADDRESS SAME                                                                                                                                                                                                                                                               | CONTACT PERSON TODD                                                                                                                                                                                                                                      |  |  |  |
| 1. FLUSH WALL 2 Square Feet per Linear Foot of Building Façade Face change only on items 2, 3 & 4                                                                                                                                                                                |                                                                                                                                                                                                                                                          |  |  |  |
| [ ] 2. ROOF 2 Square Feet per Linear Foot of Building Facade [ ] 3. PROJECTING 0.5 Square Feet per each Linear Foot of Building Facade                                                                                                                                           |                                                                                                                                                                                                                                                          |  |  |  |
| [ ] 3. PROJECTING 0.5 Square Feet per each Lines 1 4. FREE-STANDING 2 Traffic Lanes - 0.75 Square                                                                                                                                                                                |                                                                                                                                                                                                                                                          |  |  |  |
| 4 or more Traffic Lanes - 1.5 Square Feet x Street Frontage                                                                                                                                                                                                                      |                                                                                                                                                                                                                                                          |  |  |  |
| [ ] Existing Externally or Internally Illuminated – No Change in Electrical Service Non-Illuminated                                                                                                                                                                              |                                                                                                                                                                                                                                                          |  |  |  |
| (1-4) Area of Proposed Sign:/ Square Feet                                                                                                                                                                                                                                        |                                                                                                                                                                                                                                                          |  |  |  |
| (1-3) Building Façade: /50 Linear Feet                                                                                                                                                                                                                                           | Building Facade Direction: North South East West                                                                                                                                                                                                         |  |  |  |
| (4) Street Frontage: 235 Linear Feet Name of Street: 24/2 Road                                                                                                                                                                                                                   |                                                                                                                                                                                                                                                          |  |  |  |
| (2-4) Height to Top of Sign:/ Feet                                                                                                                                                                                                                                               | Clearance to Grade: 12 Feet                                                                                                                                                                                                                              |  |  |  |
|                                                                                                                                                                                                                                                                                  |                                                                                                                                                                                                                                                          |  |  |  |
| EXISTING SIGNAGE/TYPE:                                                                                                                                                                                                                                                           | FOR OFFICE USE ONLY                                                                                                                                                                                                                                      |  |  |  |
|                                                                                                                                                                                                                                                                                  |                                                                                                                                                                                                                                                          |  |  |  |
| //                                                                                                                                                                                                                                                                               | Sq. Ft. Signage Allowed on Parcel: 24/2 Rc/                                                                                                                                                                                                              |  |  |  |
| Flush wall 6@14# 84                                                                                                                                                                                                                                                              | Sq. Ft. Building 300 Sq. Ft.                                                                                                                                                                                                                             |  |  |  |
|                                                                                                                                                                                                                                                                                  |                                                                                                                                                                                                                                                          |  |  |  |
|                                                                                                                                                                                                                                                                                  | Sq. Ft. Free-Standing \\ \frac{1}{\sqrt{\text{\$\sigma}}} \text{Sq. Ft.}                                                                                                                                                                                 |  |  |  |
| T. 1.1 F. intim. 108                                                                                                                                                                                                                                                             | 0.00                                                                                                                                                                                                                                                     |  |  |  |
| Total Existing: 108                                                                                                                                                                                                                                                              | Sq. Ft. Free-Standing 174 Sq. Ft.  Sq. Ft. Total Allowed: 300 Sq. Ft.                                                                                                                                                                                    |  |  |  |
| Total Existing: 108  COMMENTS: Face Change                                                                                                                                                                                                                                       | 0.00                                                                                                                                                                                                                                                     |  |  |  |
|                                                                                                                                                                                                                                                                                  | 0.00                                                                                                                                                                                                                                                     |  |  |  |
| COMMENTS: Face Change C                                                                                                                                                                                                                                                          | Sq. Ft. Total Allowed: 300 Sq. Ft.                                                                                                                                                                                                                       |  |  |  |
|                                                                                                                                                                                                                                                                                  | Sq. Ft.  Total Allowed: 300 Sq. Ft.  Sq. Ft.  Sq. Ft.  Sq. Ft.                                                                                                                                                                                           |  |  |  |
| NOTE: No sign may exceed 300 square feet. A separate sign permit existing signage including types, dimensions and lettering. Attach                                                                                                                                              | Sq. Ft.  Total Allowed: 300 Sq. Ft.  It is required for each sign. Attach a sketch, to scale, of proposed and a plot plan, to scale, showing: abutting streets, alleys, easements, wildings to proposed signs and required setbacks. Roof signs shall be |  |  |  |
| NOTE: No sign may exceed 300 square feet. A separate sign permit existing signage including types, dimensions and lettering. Attach driveways, encroachments, property lines, distances from existing but                                                                        | Sq. Ft.  Total Allowed: 300 Sq. Ft.                                                                                                                                                       |  |  |  |
| NOTE: No sign may exceed 300 square feet. A separate sign permit existing signage including types, dimensions and lettering. Attach driveways, encroachments, property lines, distances from existing but manufactured such that no guy wires, braces or supports shall be visit | Sq. Ft.  Total Allowed: 300 Sq. Ft.                                                                                                                                                       |  |  |  |
| NOTE: No sign may exceed 300 square feet. A separate sign permit existing signage including types, dimensions and lettering. Attach driveways, encroachments, property lines, distances from existing but manufactured such that no guy wires, braces or supports shall be visit | Sq. Ft.  Total Allowed: 300 Sq. Ft.                                                                                                                                                       |  |  |  |