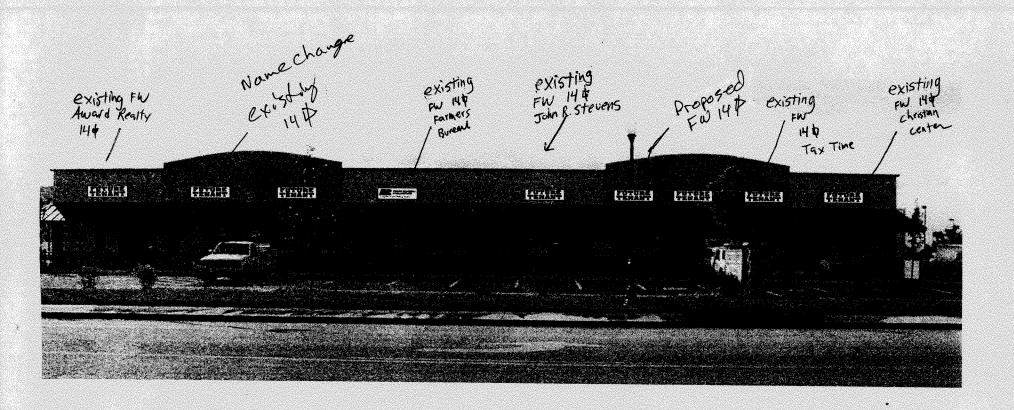

(Pink: Code Enforcement)

| BUSINESS NAME SEM Construction LIC<br>STREET ADDRESS 627 24 1/2 Road ADD<br>PROPERTY OWNER 15 unt Buhn TEI                                                                                                                                                                                                                                                                                                                                                                                                                                                                                                                                                                                                                                                                                                                                                                                                                                                                                                                                                                                                                                                                                                                                                                                                                                                                                                                                                                                                                                                                                                                                                                                                                                                                                                                                                                                                                                                                                                                                                                                                                   | NTRACTOR Bud's Signs ENSENO. 2050 128 DRESS 1055 Ute Ave. LEPHONENO. 245-7700 NTACT PERSON TODD |  |
|------------------------------------------------------------------------------------------------------------------------------------------------------------------------------------------------------------------------------------------------------------------------------------------------------------------------------------------------------------------------------------------------------------------------------------------------------------------------------------------------------------------------------------------------------------------------------------------------------------------------------------------------------------------------------------------------------------------------------------------------------------------------------------------------------------------------------------------------------------------------------------------------------------------------------------------------------------------------------------------------------------------------------------------------------------------------------------------------------------------------------------------------------------------------------------------------------------------------------------------------------------------------------------------------------------------------------------------------------------------------------------------------------------------------------------------------------------------------------------------------------------------------------------------------------------------------------------------------------------------------------------------------------------------------------------------------------------------------------------------------------------------------------------------------------------------------------------------------------------------------------------------------------------------------------------------------------------------------------------------------------------------------------------------------------------------------------------------------------------------------------|-------------------------------------------------------------------------------------------------|--|
| 1. FLUSH WALL   2 Square Feet per Linear Foot of Building Façade   Face change only on items 2, 3 & 4     2 Square Feet per Linear Foot of Building Facade   2 Square Feet per Linear Foot of Building Facade   0.5 Square Feet per each Linear Foot of Building Facade   2 Traffic Lanes - 0.75 Square Feet x Street Frontage   4 or more Traffic Lanes - 1.5 Square Feet x Street Frontage   4 or more Traffic Lanes - 1.5 Square Feet x Street Frontage   5 |                                                                                                 |  |
| [ ] Existing Externally or Internally Illuminated – No Change in Electr                                                                                                                                                                                                                                                                                                                                                                                                                                                                                                                                                                                                                                                                                                                                                                                                                                                                                                                                                                                                                                                                                                                                                                                                                                                                                                                                                                                                                                                                                                                                                                                                                                                                                                                                                                                                                                                                                                                                                                                                                                                      | ical Service Mon-Illuminated                                                                    |  |
| (1-4) Area of Proposed Sign:                                                                                                                                                                                                                                                                                                                                                                                                                                                                                                                                                                                                                                                                                                                                                                                                                                                                                                                                                                                                                                                                                                                                                                                                                                                                                                                                                                                                                                                                                                                                                                                                                                                                                                                                                                                                                                                                                                                                                                                                                                                                                                 |                                                                                                 |  |
| EXISTING SIGNAGE/TYPE:                                                                                                                                                                                                                                                                                                                                                                                                                                                                                                                                                                                                                                                                                                                                                                                                                                                                                                                                                                                                                                                                                                                                                                                                                                                                                                                                                                                                                                                                                                                                                                                                                                                                                                                                                                                                                                                                                                                                                                                                                                                                                                       | FOR OFFICE USE ONLY                                                                             |  |
| Freestanding 24 sq. Ft.                                                                                                                                                                                                                                                                                                                                                                                                                                                                                                                                                                                                                                                                                                                                                                                                                                                                                                                                                                                                                                                                                                                                                                                                                                                                                                                                                                                                                                                                                                                                                                                                                                                                                                                                                                                                                                                                                                                                                                                                                                                                                                      | Signage Allowed on Parcel: 2412 Rd                                                              |  |
| Flush wall (6@14th) 84 sq. Ft.                                                                                                                                                                                                                                                                                                                                                                                                                                                                                                                                                                                                                                                                                                                                                                                                                                                                                                                                                                                                                                                                                                                                                                                                                                                                                                                                                                                                                                                                                                                                                                                                                                                                                                                                                                                                                                                                                                                                                                                                                                                                                               | Building <u>300</u> Sq. Ft.                                                                     |  |
| Sq. Ft.                                                                                                                                                                                                                                                                                                                                                                                                                                                                                                                                                                                                                                                                                                                                                                                                                                                                                                                                                                                                                                                                                                                                                                                                                                                                                                                                                                                                                                                                                                                                                                                                                                                                                                                                                                                                                                                                                                                                                                                                                                                                                                                      | Free-Standing \\ \tag{\tag{\tag{V}}} \ Sq. Ft.                                                  |  |
| Total Existing: 108 Sq. Ft.                                                                                                                                                                                                                                                                                                                                                                                                                                                                                                                                                                                                                                                                                                                                                                                                                                                                                                                                                                                                                                                                                                                                                                                                                                                                                                                                                                                                                                                                                                                                                                                                                                                                                                                                                                                                                                                                                                                                                                                                                                                                                                  | Total Allowed: 300 Sq. Ft.                                                                      |  |
| COMMENTS:                                                                                                                                                                                                                                                                                                                                                                                                                                                                                                                                                                                                                                                                                                                                                                                                                                                                                                                                                                                                                                                                                                                                                                                                                                                                                                                                                                                                                                                                                                                                                                                                                                                                                                                                                                                                                                                                                                                                                                                                                                                                                                                    | · •                                                                                             |  |
| COMMENTO                                                                                                                                                                                                                                                                                                                                                                                                                                                                                                                                                                                                                                                                                                                                                                                                                                                                                                                                                                                                                                                                                                                                                                                                                                                                                                                                                                                                                                                                                                                                                                                                                                                                                                                                                                                                                                                                                                                                                                                                                                                                                                                     |                                                                                                 |  |
| NOTE: No sign may exceed 300 square feet. A separate sign permit is required for each sign. Attach a sketch, to scale, of proposed and existing signage including types, dimensions and lettering. Attach a plot plan, to scale, showing: abutting streets, alleys, easements driveways, encroachments, property lines, distances from existing buildings to proposed signs and required setbacks. Roof signs shall be manufactured such that no guy wires, braces or supports shall be visible.  I hereby attest that the information on this form and the attached sketches are true and accurate.  Date  Date                                                                                                                                                                                                                                                                                                                                                                                                                                                                                                                                                                                                                                                                                                                                                                                                                                                                                                                                                                                                                                                                                                                                                                                                                                                                                                                                                                                                                                                                                                             |                                                                                                 |  |