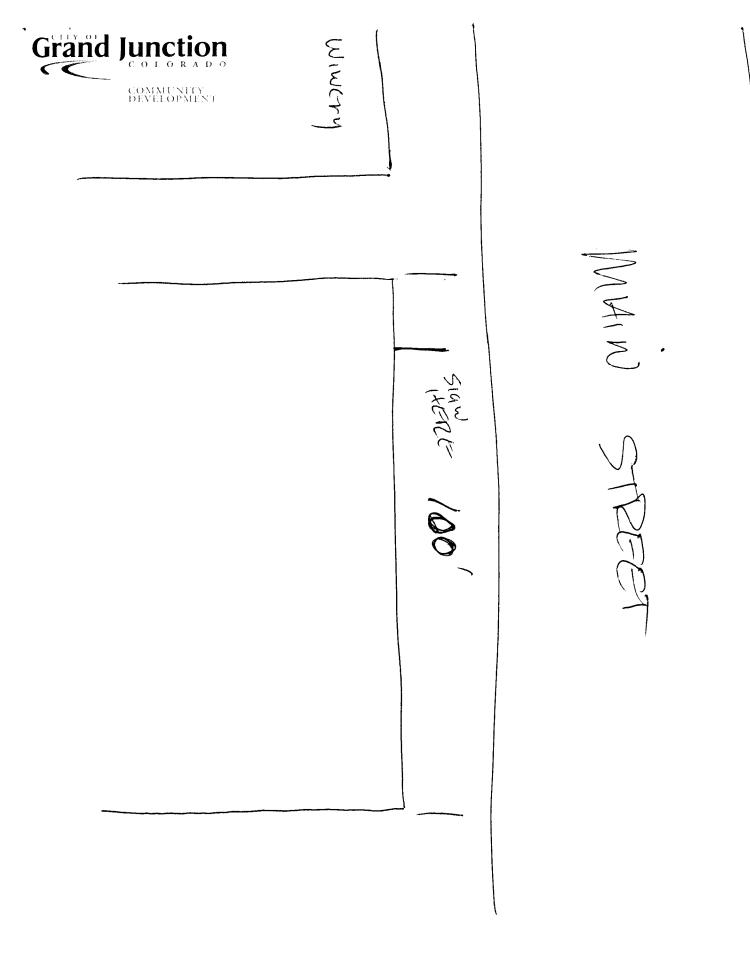

| BUSINESS NAME SCATSGT STREET ADDRESS 634 MV PROPERTY OWNER OWNER ADDRESS                                           | CONTRACTOR ADDRESS TELEP                                          | SENO. 20502                                          | 400 Slow<br>95<br>Pont Addres<br>1-05/1   |  |
|--------------------------------------------------------------------------------------------------------------------|-------------------------------------------------------------------|------------------------------------------------------|-------------------------------------------|--|
| [ ] 1. FLUSH WALL                                                                                                  | 2 Square Feet per Linear Foot of                                  | Building Facade                                      |                                           |  |
| Face Change Only (2,3 & 4):                                                                                        |                                                                   |                                                      |                                           |  |
| [ ] 2. ROOF                                                                                                        | 2. ROOF 2 Square Feet per Linear Foot of Building Facade          |                                                      |                                           |  |
| [ ] 3. FREE-STANDING 2 Traffic Lanes - 0.75 Square Feet x Street Frontage                                          |                                                                   |                                                      |                                           |  |
| 4 or more Traffic Lanes - 1.5 Square Feet x Street Frontage                                                        |                                                                   |                                                      |                                           |  |
| [ 4. PROJECTING 0.5 Square Feet per each Linear Foot of Building Facade                                            |                                                                   |                                                      |                                           |  |
| [ ] Existing Externally or Internally Illun                                                                        | ninated - No Change in Electrica                                  | Service [X                                           | Non-Illuminated                           |  |
|                                                                                                                    | Square Feet ear Feet WO' ear Feet ///O' Feet Clearance to Grade   | Feet                                                 |                                           |  |
| Existing Signage/Type:                                                                                             |                                                                   | ● FOR OFFIC                                          | EE USE ONLY ●                             |  |
| (4) 2x3 Slans                                                                                                      | Sq. Ft.                                                           | Signage Allowed on Pa                                | rcel: Main                                |  |
|                                                                                                                    | Sq. Ft.                                                           | Building                                             | 200 Sq. Ft.                               |  |
|                                                                                                                    | Sq. Ft.                                                           | Free-Standing                                        | 50 Sq. Ft.                                |  |
| Total Existing:                                                                                                    | Sq. Ft.                                                           | Total Allowed:                                       | 3.00 Sq. Ft.                              |  |
| COMMENTS: > ( ) HAIR                                                                                               | DESIGNS (1) T                                                     | DANCE dunct                                          | non                                       |  |
| OBrainstorm (                                                                                                      | D HIMMLAMan                                                       | COG-C-                                               |                                           |  |
| NOTE: No sign may exceed 300 squaproposed and existing signage including and locations. Roof signs shall be manual | g types, dimensions, lettering, a afactured such that no guy wire | butting streets, alleys, eas, braces or supports sha | asements, property lines, all be visible. |  |
| Mmm                                                                                                                | (128/08                                                           | Taye Hall Development Approva                        | 7/19/05                                   |  |
| Applicant's Signature                                                                                              | Date Community                                                    | Development Approva                                  | ıl Date '                                 |  |
| (White: Community Development)                                                                                     | (Canary: Applicant)                                               | (Pir                                                 | nk: Code Enforcement)                     |  |