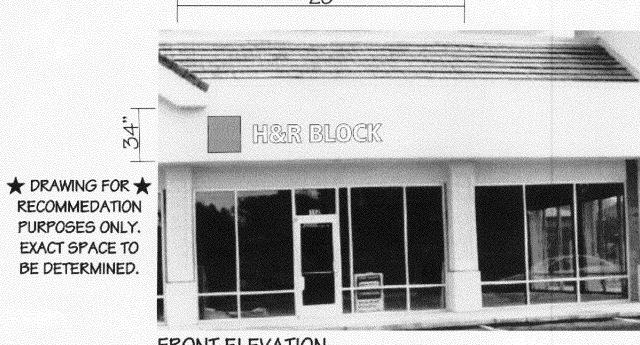

### 12" ILL. CHNL. LTRS & 24" BLOCK

#### LETTERS

- QTY. 1
- FACES 3/16" WHITE ACRYLIC #7328
- FRIM CAP 3/4" BLACK
- RETURNS .040 ALUM. WRAP, 5" DEEP, PTM PMS 430 C SATIN BLOCK
- FACE 3/16" WHITE ACRYLIC #7328 w/ 3M 3630-106 BRILLIANT GREEN OVERALY
- TRIM CAP 3/4" PTM PSM 376 GREEN
- RETURNS .040 ALUM. WRAP, 5" DEEP, PTM PMS #37G-C

#### LETTERS & BLOCK

- NEON 6500 WHITE, 60ma REMOTE GFI NEON TRANSFORMERS
- ALL ELECTRICAL COMPONENTS ARE UL LISTED, TRANSFORMERS ARE UL #2161 GROUND FAULT COMPLIANT.
- INSTALL AS SHOWN

SIDE VIEW