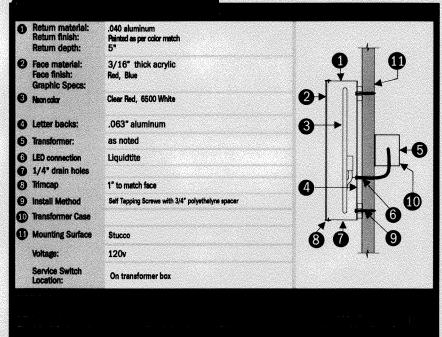

Color & Material Schedule

A #605-0 Blue Acrylite

B) #278-0 Red Acrylite

Aluminum channel painted to match building w/ internal clear red neon.

D Aluminum channel painted to match building w/ internal 6500 white neon.