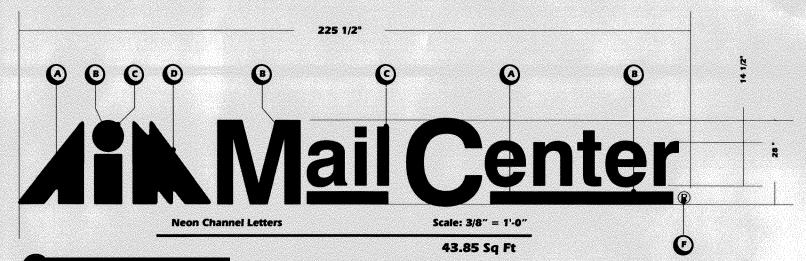

Color & Material Schedule

A #605-0 Blue Acrylite

B) #278-0 Red Acrylite

Aluminum channel painted to match building w/ internal clear red neon.

D Aluminum channel painted to match building w/ internal 6500 white neon.

FCO registered trade mark vinyl to match logo color

Non-illuminated FCO registered trademark vinyl applied to match logo colors.

fabrication installation

maintenance

neon

vinyi

truck lettering

awnings