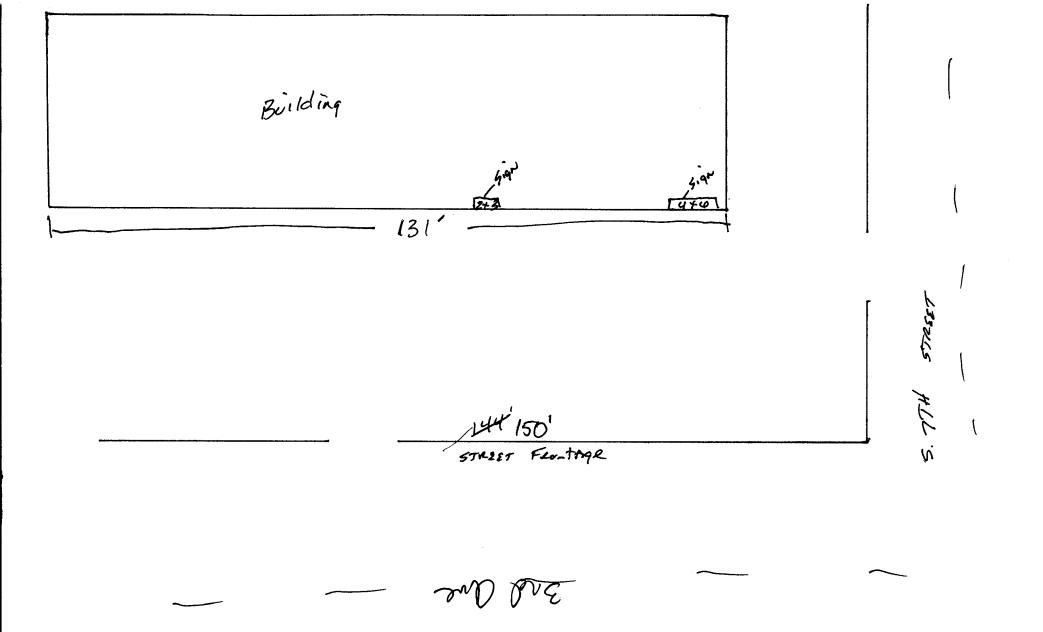

# $S_{\text{IGN}} P_{\text{ERMIT}}$

|                   | 1                                |                                                          |                               | Permit No.             |                                       |              |
|-------------------|----------------------------------|----------------------------------------------------------|-------------------------------|------------------------|---------------------------------------|--------------|
| <u>elor</u>       | Community Development Department |                                                          |                               | Date Submitted 8/22/05 |                                       |              |
|                   | 250 North 5th Street             |                                                          |                               | FEE \$ 125.00          |                                       |              |
|                   | Grand Jun                        | ction, CO 81501                                          |                               | Tax Schedule           | 2945-231-                             | 08-000       |
|                   | (970) 244-1                      |                                                          |                               | Zone                   | (-2                                   |              |
|                   | (,                               | (w                                                       |                               |                        | · · · · · · · · · · · · · · · · · · · |              |
|                   | E A Little Se                    | mething Different                                        |                               | CTOR frem              | er Signs f                            | Neon         |
| PROPERTY OW       |                                  |                                                          |                               |                        | 842 Rd #                              | B            |
| OWNER ADDRE       |                                  | · ····································                   |                               | ONE NO. $25$           |                                       | <u> </u>     |
|                   |                                  | · · · · ·                                                |                               |                        |                                       |              |
| [ <b>X</b> ] 1.   | FLUSH WALL                       | 2 Square Feet per Linear                                 | Foot of Bu                    | uilding Facade         |                                       |              |
| Face Change Onl   | •                                |                                                          |                               |                        |                                       |              |
|                   | ROOF                             | 2 Square Feet per Linear                                 |                               | -                      |                                       |              |
| []3.              | FREE-STANDING                    | -                                                        | Square Feet x Street Frontage |                        |                                       |              |
|                   |                                  | 4 or more Traffic Lanes -                                | -                             |                        | +                                     |              |
| []4.              | PROJECTING                       | 0.5 Square Feet per each                                 | Linear Fo                     | ot of Building Fac     | cade                                  |              |
| [ ] Existing Exte | rnally or Internally III         | luminated - No Change in F                               | Electrical S                  | Service                | [X] Non-Illumin                       | ated         |
| (1 - 4) Area of   | f Proposed Sign 2.               | Square Feet                                              |                               |                        | ч<br>Т                                | •            |
|                   | 12 1                             | Linear Feet                                              |                               |                        |                                       |              |
|                   |                                  | inear Feet                                               |                               |                        |                                       |              |
|                   | to Top of Sign 16                |                                                          | de /2                         | - Feet                 |                                       |              |
| Existing Signage  |                                  |                                                          |                               |                        | OFFICE USE ONL                        | Y •          |
|                   |                                  | Sq. 1                                                    | Ft.                           | Signage Allowe         | <u> </u>                              | <u>A.</u>    |
|                   |                                  | Sq. 1                                                    |                               | Building               |                                       | Sq. Ft.      |
|                   |                                  |                                                          |                               |                        | 242                                   |              |
|                   |                                  | Sq. 1                                                    | Ft.                           | Free-Standing          | 112.5                                 | Sq. Ft.      |
| Total E           | Existing:                        | Sq. 1                                                    | Ft.                           | Total Allow            | ed: 2(1)                              | 🔎 Sq. Ft.    |
| COMMENTS.         | In All -                         | T- MIL                                                   |                               | 11 -                   |                                       |              |
| COMMENTS:         | we me -                          | -sliting A                                               | i Wa                          | 11 Siq-                |                                       | ·            |
| Front             | of the                           | I_STAcking A<br>Building                                 |                               |                        | . <u> </u>                            |              |
|                   |                                  | 7                                                        |                               |                        |                                       |              |
|                   |                                  | quare feet. A separate sign of types, dimensions, letter |                               |                        |                                       |              |
| proposed and ex   | isting signage includi           | ng types, dimensions, letter                             | стик. арг                     | HUDY SUPPOIS. 21       | ievs, easements, Dr                   | ODEILY HILES |