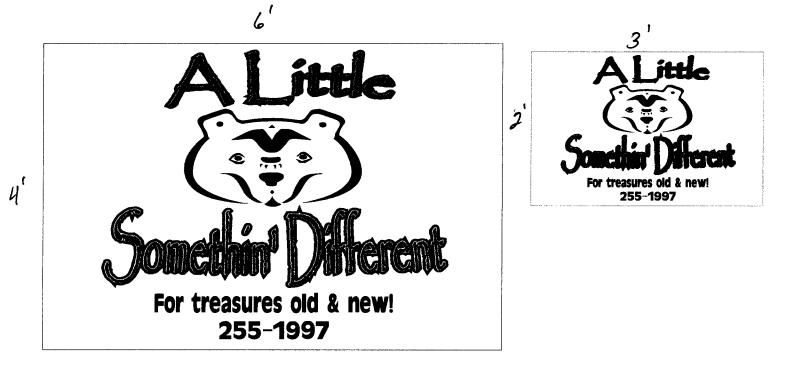

# $S_{\text{IGN}} P_{\text{ERMIT}}$

|                   | 1                                |                                                          |                               | Permit No.             |                                       |              |
|-------------------|----------------------------------|----------------------------------------------------------|-------------------------------|------------------------|---------------------------------------|--------------|
| <u>elor</u>       | Community Development Department |                                                          |                               | Date Submitted 8/22/05 |                                       |              |
|                   | 250 North 5th Street             |                                                          |                               | FEE \$ 125.00          |                                       |              |
|                   | Grand Jun                        | ction, CO 81501                                          |                               | Tax Schedule           | 2945-231-                             | 08-000       |
|                   | (970) 244-1                      |                                                          |                               | Zone                   | (-2                                   |              |
|                   | (,                               | (w                                                       |                               |                        | · · · · · · · · · · · · · · · · · · · |              |
|                   | E A Little Se                    | mething Different                                        |                               | CTOR frem              | er Signs f                            | Neon         |
| PROPERTY OW       |                                  |                                                          |                               |                        | 842 Rd #                              | B            |
| OWNER ADDRE       |                                  | · ····································                   |                               | ONE NO. $25$           |                                       | <u> </u>     |
|                   |                                  | · · · · ·                                                |                               |                        |                                       |              |
| [ <b>X</b> ] 1.   | FLUSH WALL                       | 2 Square Feet per Linear                                 | Foot of Bu                    | uilding Facade         |                                       |              |
| Face Change Onl   | •                                |                                                          |                               |                        |                                       |              |
|                   | ROOF                             | 2 Square Feet per Linear                                 |                               | -                      |                                       |              |
| []3.              | FREE-STANDING                    | -                                                        | Square Feet x Street Frontage |                        |                                       |              |
|                   |                                  | 4 or more Traffic Lanes -                                | -                             |                        | +                                     |              |
| []4.              | PROJECTING                       | 0.5 Square Feet per each                                 | Linear Fo                     | ot of Building Fac     | cade                                  |              |
| [ ] Existing Exte | rnally or Internally III         | luminated - No Change in F                               | Electrical S                  | Service                | [X] Non-Illumin                       | ated         |
| (1 - 4) Area of   | f Proposed Sign 2.               | Square Feet                                              |                               |                        | ч<br>Т                                | •            |
|                   | 12 1                             | Linear Feet                                              |                               |                        |                                       |              |
|                   |                                  | inear Feet                                               |                               |                        |                                       |              |
|                   | to Top of Sign 16                |                                                          | de /2                         | - Feet                 |                                       |              |
| Existing Signage  |                                  |                                                          |                               |                        | OFFICE USE ONL                        | Y •          |
|                   |                                  | Sq. 1                                                    | Ft.                           | Signage Allowe         | <u> </u>                              | <u>A.</u>    |
|                   |                                  | Sq. 1                                                    |                               | Building               |                                       | Sq. Ft.      |
|                   |                                  |                                                          |                               |                        | 242                                   |              |
|                   |                                  | Sq. 1                                                    | Ft.                           | Free-Standing          | 112.5                                 | Sq. Ft.      |
| Total E           | Existing:                        | Sq. 1                                                    | Ft.                           | Total Allow            | ed: 2(1)                              | 🔎 Sq. Ft.    |
| COMMENTS.         | In All -                         | T- MIL                                                   |                               | 11 -                   |                                       |              |
| COMMENTS:         | we me -                          | -sliting A                                               | i Wa                          | 11 Siq-                |                                       | ·            |
| Front             | of the                           | I_STAcking A<br>Building                                 |                               |                        | . <u> </u>                            |              |
|                   |                                  | 7                                                        |                               |                        |                                       |              |
|                   |                                  | quare feet. A separate sign of types, dimensions, letter |                               |                        |                                       |              |
| proposed and ex   | isting signage includi           | ng types, dimensions, letter                             | стик. арг                     | HUDY SUPPOIS. 21       | ievs, easements, Dr                   | ODEILY HILES |

# $S_{\text{IGN}} \, P_{\text{ERMIT}}$

|                                                                                                             |                                                                               | Permit No.                                                             |                            |                                               |  |  |
|-------------------------------------------------------------------------------------------------------------|-------------------------------------------------------------------------------|------------------------------------------------------------------------|----------------------------|-----------------------------------------------|--|--|
| Commu                                                                                                       | Community Development Department                                              |                                                                        | nitted                     | 8/22/05                                       |  |  |
| 250 Nort                                                                                                    | h 5th Street                                                                  | FEE \$                                                                 | FEE \$ 5.00                |                                               |  |  |
| Grand Ji                                                                                                    | Grand Junction, CO 81501<br>(970) 244-1430                                    |                                                                        | Tax Schedule 2945-231-08-0 |                                               |  |  |
| (970) 244                                                                                                   |                                                                               |                                                                        | Zone C - 2                 |                                               |  |  |
|                                                                                                             |                                                                               |                                                                        |                            |                                               |  |  |
| BUSINESS NAME <u>A LHI</u><br>STREET ADDRESS <u>BILS 77</u><br>PROPERTY OWNER <u>Micha</u><br>OWNER ADDRESS | ul Wrander                                                                    | CONTRACTOR Pro-<br>LICENSE NO. 20 C<br>ADDRESS 46.3<br>FELEPHONE NO. 2 | 51143<br>28 12             | Rd #B                                         |  |  |
| [X 1. FLUSH WALL                                                                                            | 2 Square Feet per Linear F                                                    | oot of Building Facad                                                  | e                          |                                               |  |  |
| Face Change Only (2,3 & 4):                                                                                 |                                                                               |                                                                        |                            |                                               |  |  |
| [] 2. ROOF                                                                                                  | 2 Square Feet per Linear F                                                    | -                                                                      |                            |                                               |  |  |
| [] 3. FREE-STANDING                                                                                         | 2 Traffic Lanes - 0.75 Squa                                                   |                                                                        | -                          |                                               |  |  |
|                                                                                                             | 4 or more Traffic Lanes - 1                                                   | -                                                                      | -                          |                                               |  |  |
| [] 4. PROJECTING                                                                                            | 0.5 Square Feet per each L                                                    | inear Foot of Building                                                 | g Facade                   |                                               |  |  |
| (1 - 4)Area of Proposed Sign(1,2,4)Building Facade(1 - 4)Street Frontage(2,3,4)Height to Top of Sign        | <b>6</b> Square Feet<br>Linear Feet<br>Linear Feet<br>Feet Clearance to Grade | e Feet                                                                 |                            |                                               |  |  |
|                                                                                                             |                                                                               |                                                                        |                            |                                               |  |  |
| Existing Signage/Type:                                                                                      | - 1                                                                           |                                                                        | FOR OFFICE                 | E USE ONLY                                    |  |  |
| 4'X6' = 24 59 FT                                                                                            | 24 Sq. Ft                                                                     | t. Signage All                                                         | lowed on Par               | cel: 3 Lave                                   |  |  |
|                                                                                                             | Sq. Ft                                                                        | t. Building                                                            |                            | 2(22 Sq. Ft.                                  |  |  |
|                                                                                                             | Sq. Ft                                                                        | Free-Stand                                                             | ng                         | 112 5 Sq. Ft.                                 |  |  |
| Total Eviating                                                                                              |                                                                               |                                                                        | llowed:                    | 2(2) so E                                     |  |  |
| Total Existing:                                                                                             | 24 Sq. Ft                                                                     |                                                                        | nowed:                     | $\mathcal{A} \mathcal{Q} \mathcal{F} Sq. Ft.$ |  |  |
| COMMENTS: We ARE<br>Front of THE                                                                            | Institling A<br>Building                                                      | Wall SI                                                                | gn or                      | ~ THL                                         |  |  |
|                                                                                                             | ~                                                                             |                                                                        |                            |                                               |  |  |
| <b>NOTE:</b> No sign may exceed 300 proposed and existing signage inclu                                     |                                                                               |                                                                        |                            |                                               |  |  |
| and locations. Roof signs shall be                                                                          |                                                                               |                                                                        |                            |                                               |  |  |
| ind look of Signs Shall be                                                                                  |                                                                               |                                                                        | -PPOILO MAI                |                                               |  |  |