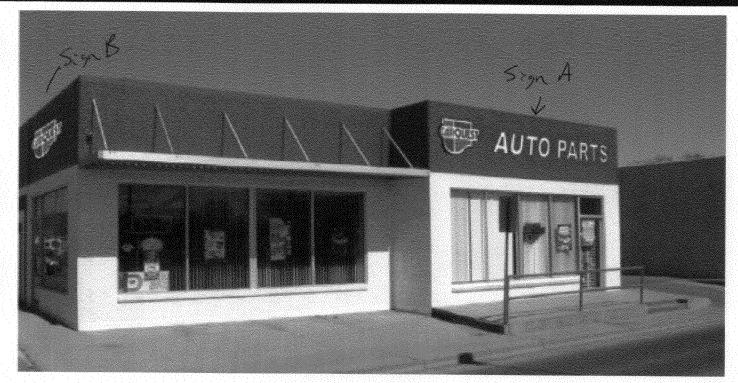

| ( <i>A</i> )                                                                                                                                                                                                                                                                                                                                                                                                                                                                                                                                                                                                                                                                                                                                                                                                                                                                                                                                                                                                                                                                                                                                                                                                                                                                                                                                                                                                                                                                                                                                                                                                                                                                                                                                                                                                                                                                                                                                                                                                                                                                                                                   | Grand Junction, CO 81501<br>(970) 244-1430        |                                                      | Tax Schedule <u>2940 - 114 - 19 - 021</u> Zone <u>C-1</u>  |                                                                |  |
|--------------------------------------------------------------------------------------------------------------------------------------------------------------------------------------------------------------------------------------------------------------------------------------------------------------------------------------------------------------------------------------------------------------------------------------------------------------------------------------------------------------------------------------------------------------------------------------------------------------------------------------------------------------------------------------------------------------------------------------------------------------------------------------------------------------------------------------------------------------------------------------------------------------------------------------------------------------------------------------------------------------------------------------------------------------------------------------------------------------------------------------------------------------------------------------------------------------------------------------------------------------------------------------------------------------------------------------------------------------------------------------------------------------------------------------------------------------------------------------------------------------------------------------------------------------------------------------------------------------------------------------------------------------------------------------------------------------------------------------------------------------------------------------------------------------------------------------------------------------------------------------------------------------------------------------------------------------------------------------------------------------------------------------------------------------------------------------------------------------------------------|---------------------------------------------------|------------------------------------------------------|------------------------------------------------------------|----------------------------------------------------------------|--|
| BUSINESS NAME Car Que<br>STREET ADDRESS 874<br>PROPERTY OWNER West-<br>OWNER ADDRESS Same                                                                                                                                                                                                                                                                                                                                                                                                                                                                                                                                                                                                                                                                                                                                                                                                                                                                                                                                                                                                                                                                                                                                                                                                                                                                                                                                                                                                                                                                                                                                                                                                                                                                                                                                                                                                                                                                                                                                                                                                                                      | North Ave<br>wood Rental                          | _ ADDR                                               | RACTOR Platinum SENO. ZOSO68 ESS 2916 I-700 PHONENO. Z48-9 | 3                                                              |  |
|                                                                                                                                                                                                                                                                                                                                                                                                                                                                                                                                                                                                                                                                                                                                                                                                                                                                                                                                                                                                                                                                                                                                                                                                                                                                                                                                                                                                                                                                                                                                                                                                                                                                                                                                                                                                                                                                                                                                                                                                                                                                                                                                | 4 or more Traffic 1                               | Linear Foot of<br>0.75 Square Feo<br>Lanes - 1.5 Squ | -                                                          |                                                                |  |
| Existing Externally or Internal  1 - 4) Area of Proposed Sign                                                                                                                                                                                                                                                                                                                                                                                                                                                                                                                                                                                                                                                                                                                                                                                                                                                                                                                                                                                                                                                                                                                                                                                                                                                                                                                                                                                                                                                                                                                                                                                                                                                                                                                                                                                                                                                                                                                                                                                                                                                                  | 69 Square Feet Linear Feet                        | 21 - At mass on seven                                | Feet                                                       | Non-Illuminated  CE USE ONLY ●                                 |  |
| Existing Signage/Type.                                                                                                                                                                                                                                                                                                                                                                                                                                                                                                                                                                                                                                                                                                                                                                                                                                                                                                                                                                                                                                                                                                                                                                                                                                                                                                                                                                                                                                                                                                                                                                                                                                                                                                                                                                                                                                                                                                                                                                                                                                                                                                         | D                                                 | Sq. Ft.                                              | Signage Allowed on Pa                                      |                                                                |  |
| Total Existing:                                                                                                                                                                                                                                                                                                                                                                                                                                                                                                                                                                                                                                                                                                                                                                                                                                                                                                                                                                                                                                                                                                                                                                                                                                                                                                                                                                                                                                                                                                                                                                                                                                                                                                                                                                                                                                                                                                                                                                                                                                                                                                                |                                                   | Sq. Ft.                                              | Free-Standing  Total Allowed:                              | /le 8 Sq. Ft.                                                  |  |
| COMMENTS:                                                                                                                                                                                                                                                                                                                                                                                                                                                                                                                                                                                                                                                                                                                                                                                                                                                                                                                                                                                                                                                                                                                                                                                                                                                                                                                                                                                                                                                                                                                                                                                                                                                                                                                                                                                                                                                                                                                                                                                                                                                                                                                      |                                                   |                                                      |                                                            |                                                                |  |
| NOTE: No sign may exceed 30 proposed and existing signage included in the signage in | cluding types, dimension e manufactured such that | is, lettering, a<br>t no guy wire                    | butting streets, alleys, es, braces or supports shall      | asements, property lines, all be visible. $5 \cdot 2 \cdot 05$ |  |
| applicant's Signature                                                                                                                                                                                                                                                                                                                                                                                                                                                                                                                                                                                                                                                                                                                                                                                                                                                                                                                                                                                                                                                                                                                                                                                                                                                                                                                                                                                                                                                                                                                                                                                                                                                                                                                                                                                                                                                                                                                                                                                                                                                                                                          | Date                                              | Community                                            | Development Approva                                        | al Date                                                        |  |

| (970) 244-1-                                                                            | 430                                                         | Zone C-1                                                                 |                |  |  |
|-----------------------------------------------------------------------------------------|-------------------------------------------------------------|--------------------------------------------------------------------------|----------------|--|--|
| BUSINESS NAME Car Quest. STREET ADDRESS 874 Nora PROPERTY OWNER Westwo                  | th Ave LIC                                                  | ONTRACTOR Plating CENSE NO. 2050681 DDRESS 2916 I-708 LEPHONE NO. 970-24 |                |  |  |
| [5]-1. FLUSH WALL<br>Face Change Only (2,3 & 4):                                        | 2 Square Feet per Linear Foo                                | t of Building Facade                                                     |                |  |  |
| [ ] 2. ROOF                                                                             | 2 Square Feet per Linear Foot of Building Facade            |                                                                          |                |  |  |
| [ ] 3. FREE-STANDING                                                                    | 2 Traffic Lanes - 0.75 Square Feet x Street Frontage        |                                                                          |                |  |  |
|                                                                                         | 4 or more Traffic Lanes - 1.5 Square Feet x Street Frontage |                                                                          |                |  |  |
| [ ] 4. PROJECTING                                                                       | 0.5 Square Feet per each Line                               | ear root of Building racade                                              |                |  |  |
| (1-4) Area of Proposed Sign /5 (1,2,4) Building Facade 60 I (1-4) Street Frontage //Z L | inear Feet                                                  | Feet                                                                     |                |  |  |
|                                                                                         | rect Ctentance to Grade _                                   |                                                                          | E USE ONLY ●   |  |  |
| Existing Signage/Type:                                                                  |                                                             |                                                                          |                |  |  |
| SignA                                                                                   | 69 Sq. Ft.                                                  | Signage Allowed on Par                                                   |                |  |  |
|                                                                                         | Sq. Ft.                                                     | Building                                                                 | 120 Sq. Ft.    |  |  |
|                                                                                         | Sq. Ft.                                                     | Free-Standing                                                            | /U8 Sq. Ft.    |  |  |
| Total Existing:                                                                         | 69 Sq. Ft.                                                  | Total Allowed:                                                           | //28 ' Sq. Ft. |  |  |
| COMMENTS:                                                                               |                                                             |                                                                          |                |  |  |