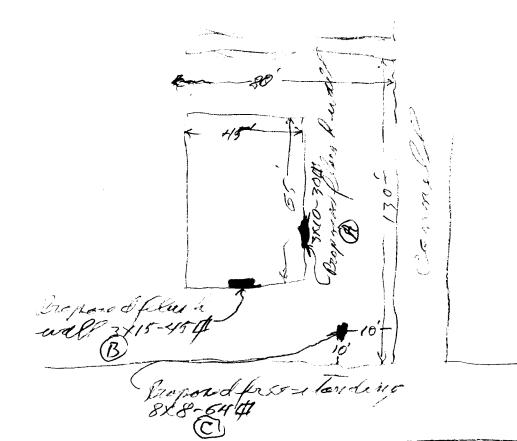

(Pink: Code Enforcement)

| (970) 244-14                                                                                                                                                                                                                                                                                                                                                                                                                                                                                                                                                                                                                                                                                                                                                                                                                                                                                                                                                                                                                                                                                                                                                                                                                                                                                                                                                                                                                                                                                                                                                                                                                                                                                                                                                                                                                                                                                                                                                                                                                                                                                                                   | 130                                                 | Zone                                                                                                                                 |                                            |
|--------------------------------------------------------------------------------------------------------------------------------------------------------------------------------------------------------------------------------------------------------------------------------------------------------------------------------------------------------------------------------------------------------------------------------------------------------------------------------------------------------------------------------------------------------------------------------------------------------------------------------------------------------------------------------------------------------------------------------------------------------------------------------------------------------------------------------------------------------------------------------------------------------------------------------------------------------------------------------------------------------------------------------------------------------------------------------------------------------------------------------------------------------------------------------------------------------------------------------------------------------------------------------------------------------------------------------------------------------------------------------------------------------------------------------------------------------------------------------------------------------------------------------------------------------------------------------------------------------------------------------------------------------------------------------------------------------------------------------------------------------------------------------------------------------------------------------------------------------------------------------------------------------------------------------------------------------------------------------------------------------------------------------------------------------------------------------------------------------------------------------|-----------------------------------------------------|--------------------------------------------------------------------------------------------------------------------------------------|--------------------------------------------|
| BUSINESS NAME Americal STREET ADDRESS 9/2 N PROPERTY OWNER OWNER ADDRESS                                                                                                                                                                                                                                                                                                                                                                                                                                                                                                                                                                                                                                                                                                                                                                                                                                                                                                                                                                                                                                                                                                                                                                                                                                                                                                                                                                                                                                                                                                                                                                                                                                                                                                                                                                                                                                                                                                                                                                                                                                                       | ave                                                 | LICENSE NO. 2  ADDRESS / CHP Local                                                                                                   | Dellery<br>050856<br>poudont A-109<br>6400 |
| 1. FLUSH WALL Face Change Only (2,3 & 4):                                                                                                                                                                                                                                                                                                                                                                                                                                                                                                                                                                                                                                                                                                                                                                                                                                                                                                                                                                                                                                                                                                                                                                                                                                                                                                                                                                                                                                                                                                                                                                                                                                                                                                                                                                                                                                                                                                                                                                                                                                                                                      | 2 Square Feet per Linea                             | r Foot of Building Facade                                                                                                            |                                            |
| [ ] 2. ROOF [ ] 3. FREE-STANDING [ ] 4. PROJECTING                                                                                                                                                                                                                                                                                                                                                                                                                                                                                                                                                                                                                                                                                                                                                                                                                                                                                                                                                                                                                                                                                                                                                                                                                                                                                                                                                                                                                                                                                                                                                                                                                                                                                                                                                                                                                                                                                                                                                                                                                                                                             | 2 Traffic Lanes - 0.75 S<br>4 or more Traffic Lanes | r Foot of Building Facade<br>quare Feet x Street Frontage<br>- 1.5 Square Feet x Street Frontage<br>n Linear Foot of Building Facade |                                            |
| (1 - 4) Area of Proposed Sign 30<br>(1,2,4) Building Facade 5 Li<br>(1 - 4) Street Frontage 1 Lin                                                                                                                                                                                                                                                                                                                                                                                                                                                                                                                                                                                                                                                                                                                                                                                                                                                                                                                                                                                                                                                                                                                                                                                                                                                                                                                                                                                                                                                                                                                                                                                                                                                                                                                                                                                                                                                                                                                                                                                                                              | Square Feet<br>inear Feet <i>M</i> Ca               |                                                                                                                                      | Non-Illuminated                            |
| (2,3,4) Height to Top of Sign /3                                                                                                                                                                                                                                                                                                                                                                                                                                                                                                                                                                                                                                                                                                                                                                                                                                                                                                                                                                                                                                                                                                                                                                                                                                                                                                                                                                                                                                                                                                                                                                                                                                                                                                                                                                                                                                                                                                                                                                                                                                                                                               | ,0                                                  |                                                                                                                                      |                                            |
| Existing Signage/Type:                                                                                                                                                                                                                                                                                                                                                                                                                                                                                                                                                                                                                                                                                                                                                                                                                                                                                                                                                                                                                                                                                                                                                                                                                                                                                                                                                                                                                                                                                                                                                                                                                                                                                                                                                                                                                                                                                                                                                                                                                                                                                                         | Sq.                                                 | Ft. Signage Allowed on Pa                                                                                                            | arcel: Cannul                              |
| on The soner                                                                                                                                                                                                                                                                                                                                                                                                                                                                                                                                                                                                                                                                                                                                                                                                                                                                                                                                                                                                                                                                                                                                                                                                                                                                                                                                                                                                                                                                                                                                                                                                                                                                                                                                                                                                                                                                                                                                                                                                                                                                                                                   |                                                     | Ft. Building                                                                                                                         | /30 Sq. Ft.                                |
| Total Existing:                                                                                                                                                                                                                                                                                                                                                                                                                                                                                                                                                                                                                                                                                                                                                                                                                                                                                                                                                                                                                                                                                                                                                                                                                                                                                                                                                                                                                                                                                                                                                                                                                                                                                                                                                                                                                                                                                                                                                                                                                                                                                                                |                                                     | Ft. Free-Standing  Ft. Total Allowed:                                                                                                | 93. /S Sq. Ft.                             |
| COMMENTS: Refelleres                                                                                                                                                                                                                                                                                                                                                                                                                                                                                                                                                                                                                                                                                                                                                                                                                                                                                                                                                                                                                                                                                                                                                                                                                                                                                                                                                                                                                                                                                                                                                                                                                                                                                                                                                                                                                                                                                                                                                                                                                                                                                                           | genife                                              | ne segnifice                                                                                                                         |                                            |
| NOTE: No sign may exceed 300 sq proposed and existing signage including and locations. Roof signs shall be man form of the signs shall be man form of the signs and signs shall be man form of the signs of the sign of t | ng types, dimensions, let nufactured such that no g | ttering, abutting streets, alleys, e                                                                                                 | easements, property lines, all be visible. |

|                 | (970) 244-1                             | 430                                                                     |                 | Zone                | 7-140           |                        |
|-----------------|-----------------------------------------|-------------------------------------------------------------------------|-----------------|---------------------|-----------------|------------------------|
| STREET ADD      | ME CIMELICA<br>RESS 9/2 NO<br>WNER RESS | are                                                                     | LICENS<br>ADDRE | ACTOR               | Ludy            | LaClery<br>cendent 141 |
| [义] 1.          | FLUSH WALL                              | 2 Square Feet per Line                                                  | ar Foot of I    | Building Facade     | <del></del>     |                        |
| Face Change O   | nly (2,3 & 4):                          |                                                                         |                 |                     |                 |                        |
| [] 2.           | ROOF                                    | 2 Square Feet per Line                                                  |                 |                     |                 |                        |
| [] 3.           | FREE-STANDING                           | 2 Traffic Lanes - 0.75                                                  | -               |                     |                 |                        |
|                 | DD O INCODIC                            | 4 or more Traffic Lane                                                  | -               |                     | _               |                        |
| []4.            | PROJECTING                              | 0.5 Square Feet per ea                                                  | ch Linear F     | oot of Building Fac | cade            |                        |
| Existing Ex     | ternally or Internally III              | uminated - No Change in                                                 | ı Electrical    | Service             | [ ] <b>N</b> oi | n-Illuminated          |
| 1 - 4) Street   | Frontage 15                             | Linear Feet ON Mo-<br>inear Feet Feet Clearance to G                    |                 | 7Feet               |                 |                        |
| Existing Signag | ge/Type:                                |                                                                         |                 | • FOR               | OFFICE U        | SE ONLY ●              |
| naonos          | d Dres-Tan                              | ding So                                                                 | q. Ft.          | Signage Allowe      | d on Parcel     | Worth ave              |
| ~ ~ ~           | e anno                                  | So So                                                                   | q. Ft.          | Building            |                 | 90 Sq. Ft.             |
|                 |                                         | So                                                                      | q. Ft.          | Free-Standing       |                 | 112.5 Sq. Ft.          |
| Total           | Existing:                               |                                                                         | ։<br>դ. Ft.     | Total Allow         | ed:             | 112.5 Sq. Ft.          |
| COMMENTS:       | D 477                                   | ing afficilly                                                           |                 | ion fac             | 2               |                        |
| proposed and e  | existing signage includi                | quare feet. A separate ing types, dimensions, lanufactured such that no | ettering, al    | outting streets, al | leys, easer     | ments, property lines, |

| (370) 244-1430                                                                                                                                                                                                                                                                                                                                                                                                                                                                                                                                                                                                                                                                                                                                                                                                                                                                                                                                                                                                                                                                                                                                                                                                                                                                                                                                                                                                                                                                                                                                                                                                                                                                                                                                                                                                                                                                                                                                                                                                                                                                                                                 |                                                                                                                                             |  |  |
|--------------------------------------------------------------------------------------------------------------------------------------------------------------------------------------------------------------------------------------------------------------------------------------------------------------------------------------------------------------------------------------------------------------------------------------------------------------------------------------------------------------------------------------------------------------------------------------------------------------------------------------------------------------------------------------------------------------------------------------------------------------------------------------------------------------------------------------------------------------------------------------------------------------------------------------------------------------------------------------------------------------------------------------------------------------------------------------------------------------------------------------------------------------------------------------------------------------------------------------------------------------------------------------------------------------------------------------------------------------------------------------------------------------------------------------------------------------------------------------------------------------------------------------------------------------------------------------------------------------------------------------------------------------------------------------------------------------------------------------------------------------------------------------------------------------------------------------------------------------------------------------------------------------------------------------------------------------------------------------------------------------------------------------------------------------------------------------------------------------------------------|---------------------------------------------------------------------------------------------------------------------------------------------|--|--|
| TAX SCHEDULE 2945-114-19-010  BUSINESS NAME CEME COM THE COLOR  STREET ADDRESS 912 N COLOR  PROPERTY OWNER  OWNER ADDRESS                                                                                                                                                                                                                                                                                                                                                                                                                                                                                                                                                                                                                                                                                                                                                                                                                                                                                                                                                                                                                                                                                                                                                                                                                                                                                                                                                                                                                                                                                                                                                                                                                                                                                                                                                                                                                                                                                                                                                                                                      | CONTRACTOR The Secretary LICENSE NO. 2030856  ADDRESS 1048 Independent A-109 TELEPHONE NO. 241-6400  CONTACT PERSON Locy                    |  |  |
| [ ] 1. FLUSH WALL       2 Square Feet per Linear Foot of Building Facade         [ ] 2. ROOF       2 Square Feet per Linear Foot of Building Facade         [ ] 3. FREE-STANDING       2 Traffic Lanes - 0.75 Square Feet x Street Frontage         4 or more Traffic Lanes - 1.5 Square Feet x Street Frontage       0.5 Square Feet per each Linear Foot of Building Facade         [ ] 4. PROJECTING       0.5 Square Feet per each Linear Foot of Building Facade         [ ] 5. OFF-PREMISE       See #3 Spacing Requirements; Not > 300 Square Feet or < 15 Square Feet                                                                                                                                                                                                                                                                                                                                                                                                                                                                                                                                                                                                                                                                                                                                                                                                                                                                                                                                                                                                                                                                                                                                                                                                                                                                                                                                                                                                                                                                                                                                                  |                                                                                                                                             |  |  |
| [ ] Externally Illuminated [ ] Non-Illuminated |                                                                                                                                             |  |  |
| 30 Hon Canalla 5                                                                                                                                                                                                                                                                                                                                                                                                                                                                                                                                                                                                                                                                                                                                                                                                                                                                                                                                                                                                                                                                                                                                                                                                                                                                                                                                                                                                                                                                                                                                                                                                                                                                                                                                                                                                                                                                                                                                                                                                                                                                                                               | Sq. Ft.  Signage Allowed on Parcel: Moth Mc  Sq. Ft.  Building 90 Sq. Ft.  Sq. Ft.  Free-Standing 12.5 Sq. Ft.  Total Allowed: 12.5 Sq. Ft. |  |  |
| NOTE: No sign may exceed 300 square feet. A separate sign clearance is required for each sign. Attach a sketch, to scale, of proposed and existing signage including types, dimensions and lettering. Attach a plot plan, to scale, showing: abutting streets, alleys, easements, driveways, encroachments, property lines, distances from existing buildings to proposed signs and required setbacks. A SEPARATE PERMIT FROM THE BUILDING DEPARTMENT IS ALSO REQUIRED.                                                                                                                                                                                                                                                                                                                                                                                                                                                                                                                                                                                                                                                                                                                                                                                                                                                                                                                                                                                                                                                                                                                                                                                                                                                                                                                                                                                                                                                                                                                                                                                                                                                        |                                                                                                                                             |  |  |
| I hereby attest that the information on this form and the attached sket Facry Librarian 7-5-05  Applicant's Signature Date                                                                                                                                                                                                                                                                                                                                                                                                                                                                                                                                                                                                                                                                                                                                                                                                                                                                                                                                                                                                                                                                                                                                                                                                                                                                                                                                                                                                                                                                                                                                                                                                                                                                                                                                                                                                                                                                                                                                                                                                     | Community Development Approval  Date                                                                                                        |  |  |