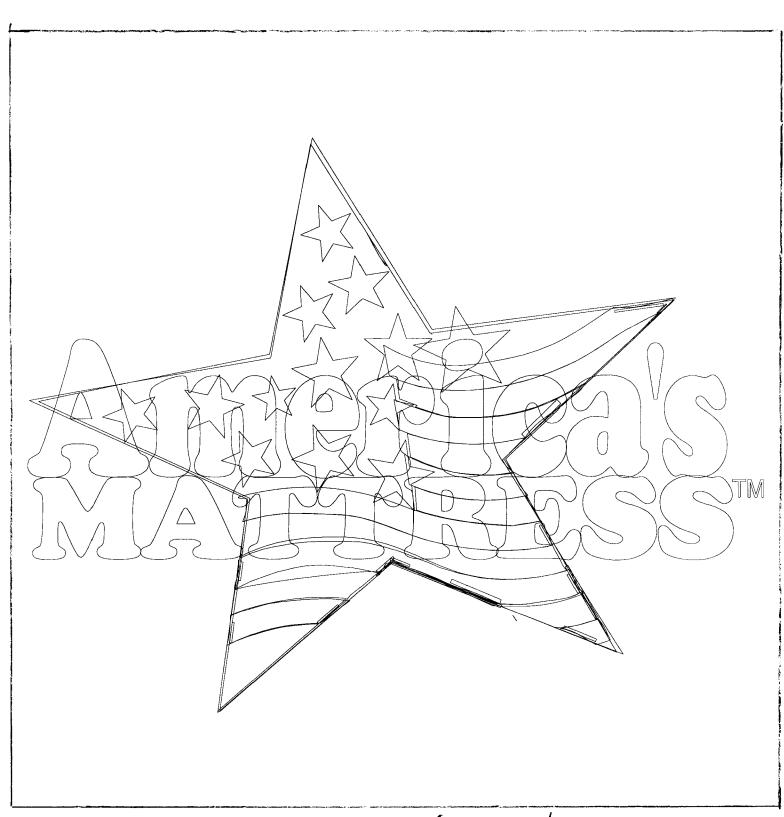

## SSINTY STATE

#06-01XE

NI SSELLAGININI STOMETICALINITY

Emercea Matteria

america's Mathen 912 N. Cerro

C-8'x8'-64#

american Wattreer

\*