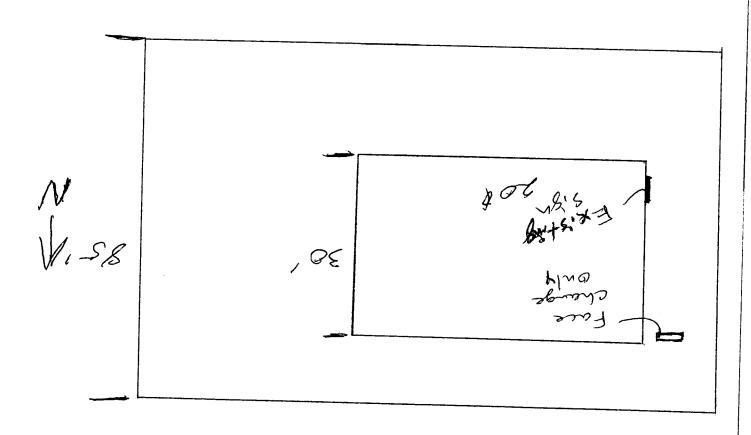

(Goldenrod: Code Enforcement)

| TAX SCHEDULE 2945-141-11 BUSINESS NAME Home St. STREET ADDRESS 924 No. PROPERTY OWNER SAME OWNER ADDRESS SAME                                                                                                                                                                                                                                                                                                                                                                                                   | A 14                                                                                                                                                                                                                                                                                                                                                                                                                                                                                                                                                                                                                                                                                                                                                                                                                                                                                                                                                                                                                                                                                                                                                                                                                                                                                                                                                                                                                                                                                                                                                                                                                                                                                                                                                                                                                                                                                                                                                                                                                                                                                                                          | 1055 Utc Ave,<br>2050128<br>200. 245-7700                                                                                                                                                                                                                                                                   |  |  |
|-----------------------------------------------------------------------------------------------------------------------------------------------------------------------------------------------------------------------------------------------------------------------------------------------------------------------------------------------------------------------------------------------------------------------------------------------------------------------------------------------------------------|-------------------------------------------------------------------------------------------------------------------------------------------------------------------------------------------------------------------------------------------------------------------------------------------------------------------------------------------------------------------------------------------------------------------------------------------------------------------------------------------------------------------------------------------------------------------------------------------------------------------------------------------------------------------------------------------------------------------------------------------------------------------------------------------------------------------------------------------------------------------------------------------------------------------------------------------------------------------------------------------------------------------------------------------------------------------------------------------------------------------------------------------------------------------------------------------------------------------------------------------------------------------------------------------------------------------------------------------------------------------------------------------------------------------------------------------------------------------------------------------------------------------------------------------------------------------------------------------------------------------------------------------------------------------------------------------------------------------------------------------------------------------------------------------------------------------------------------------------------------------------------------------------------------------------------------------------------------------------------------------------------------------------------------------------------------------------------------------------------------------------------|-------------------------------------------------------------------------------------------------------------------------------------------------------------------------------------------------------------------------------------------------------------------------------------------------------------|--|--|
| [ ] 1. FLUSH WALL       2 Square Feet per Linear Foot of Building Facade         [ ] 2. ROOF       2 Square Feet per Linear Foot of Building Facade         [ ] 3. FREE-STANDING       2 Traffic Lanes - 0.75 Square Feet x Street Frontage         4 or more Traffic Lanes - 1.5 Square Feet x Street Frontage         [ ] 4. PROJECTING       0.5 Square Feet per each Linear Foot of Building Facade         [ ] 5. OFF-PREMISE       See #3 Spacing Requirements; Not > 300 Square Feet or < 15 Square Feet |                                                                                                                                                                                                                                                                                                                                                                                                                                                                                                                                                                                                                                                                                                                                                                                                                                                                                                                                                                                                                                                                                                                                                                                                                                                                                                                                                                                                                                                                                                                                                                                                                                                                                                                                                                                                                                                                                                                                                                                                                                                                                                                               |                                                                                                                                                                                                                                                                                                             |  |  |
| [ ] Externally Illuminated                                                                                                                                                                                                                                                                                                                                                                                                                                                                                      | [ ] Internally Illuminated                                                                                                                                                                                                                                                                                                                                                                                                                                                                                                                                                                                                                                                                                                                                                                                                                                                                                                                                                                                                                                                                                                                                                                                                                                                                                                                                                                                                                                                                                                                                                                                                                                                                                                                                                                                                                                                                                                                                                                                                                                                                                                    | [ ] Non-Illuminated                                                                                                                                                                                                                                                                                         |  |  |
| (1-5) Area of Proposed Sign: ZØ Square Feet  (1,2,4) Building Façade: So Linear Feet Building Façade Direction: North South East West  (1-4) Street Frontage: Sign: Linear Feet Name of Street: Feet  (2-5) Height to Top of Sign: Feet Clearance to Grade: Feet  (5) Distance from all Existing Off-Premise Signs within 600 Feet: Feet                                                                                                                                                                        |                                                                                                                                                                                                                                                                                                                                                                                                                                                                                                                                                                                                                                                                                                                                                                                                                                                                                                                                                                                                                                                                                                                                                                                                                                                                                                                                                                                                                                                                                                                                                                                                                                                                                                                                                                                                                                                                                                                                                                                                                                                                                                                               |                                                                                                                                                                                                                                                                                                             |  |  |
|                                                                                                                                                                                                                                                                                                                                                                                                                                                                                                                 |                                                                                                                                                                                                                                                                                                                                                                                                                                                                                                                                                                                                                                                                                                                                                                                                                                                                                                                                                                                                                                                                                                                                                                                                                                                                                                                                                                                                                                                                                                                                                                                                                                                                                                                                                                                                                                                                                                                                                                                                                                                                                                                               |                                                                                                                                                                                                                                                                                                             |  |  |
| EXISTING SIGNAGE/TYPE & SQUAI                                                                                                                                                                                                                                                                                                                                                                                                                                                                                   | RE FOOTAGE:                                                                                                                                                                                                                                                                                                                                                                                                                                                                                                                                                                                                                                                                                                                                                                                                                                                                                                                                                                                                                                                                                                                                                                                                                                                                                                                                                                                                                                                                                                                                                                                                                                                                                                                                                                                                                                                                                                                                                                                                                                                                                                                   | FOR OFFICE USE ONLY                                                                                                                                                                                                                                                                                         |  |  |
| EXISTING SIGNAGE/TYPE & SQUAI                                                                                                                                                                                                                                                                                                                                                                                                                                                                                   | RE FOOTAGE: Sq. Ft.                                                                                                                                                                                                                                                                                                                                                                                                                                                                                                                                                                                                                                                                                                                                                                                                                                                                                                                                                                                                                                                                                                                                                                                                                                                                                                                                                                                                                                                                                                                                                                                                                                                                                                                                                                                                                                                                                                                                                                                                                                                                                                           | FOR OFFICE USE ONLY Signage Allowed on Parcel for ROW:                                                                                                                                                                                                                                                      |  |  |
| EXISTING SIGNAGE/TYPE & SQUAI<br>Flush wall<br>Free Standons Face                                                                                                                                                                                                                                                                                                                                                                                                                                               | Sq. Ft.                                                                                                                                                                                                                                                                                                                                                                                                                                                                                                                                                                                                                                                                                                                                                                                                                                                                                                                                                                                                                                                                                                                                                                                                                                                                                                                                                                                                                                                                                                                                                                                                                                                                                                                                                                                                                                                                                                                                                                                                                                                                                                                       | Signage Allowed on Parcel for ROW:                                                                                                                                                                                                                                                                          |  |  |
| Freestanding Face                                                                                                                                                                                                                                                                                                                                                                                                                                                                                               | Sq. Ft.                                                                                                                                                                                                                                                                                                                                                                                                                                                                                                                                                                                                                                                                                                                                                                                                                                                                                                                                                                                                                                                                                                                                                                                                                                                                                                                                                                                                                                                                                                                                                                                                                                                                                                                                                                                                                                                                                                                                                                                                                                                                                                                       | Signage Allowed on Parcel for ROW:  Building Sq. Ft.                                                                                                                                                                                                                                                        |  |  |
| Flushwall<br>Freestanding Face<br>Change Only                                                                                                                                                                                                                                                                                                                                                                                                                                                                   | Sq. Ft.                                                                                                                                                                                                                                                                                                                                                                                                                                                                                                                                                                                                                                                                                                                                                                                                                                                                                                                                                                                                                                                                                                                                                                                                                                                                                                                                                                                                                                                                                                                                                                                                                                                                                                                                                                                                                                                                                                                                                                                                                                                                                                                       | Signage Allowed on Parcel for ROW:                                                                                                                                                                                                                                                                          |  |  |
| Flushwall<br>Freestanding Face<br>Change Only                                                                                                                                                                                                                                                                                                                                                                                                                                                                   | 20 Sq. Ft.  Sq. Ft.  20 Sq. Ft.  40 Sq. Ft.  Existing: 40 Sq. Ft.                                                                                                                                                                                                                                                                                                                                                                                                                                                                                                                                                                                                                                                                                                                                                                                                                                                                                                                                                                                                                                                                                                                                                                                                                                                                                                                                                                                                                                                                                                                                                                                                                                                                                                                                                                                                                                                                                                                                                                                                                                                             | Signage Allowed on Parcel for ROW:  Building 60 Sq. Ft.  Free-Standing 127.50 Sq. Ft.                                                                                                                                                                                                                       |  |  |
| Flushwall Freestanday Foce Charge Duly Total I  COMMENTS: Face C  NOTE: No sign may exceed 300 square fand existing signage including types, dime                                                                                                                                                                                                                                                                                                                                                               | Sq. Ft.  Sq. Ft.  Sq. Ft.  Sq. Ft.  Sq. Ft.  Sq. Ft.  Feet. A separate sign clearance is require ensions and lettering. Attach a plot plan, distances from existing buildings to property of the statement of the | Signage Allowed on Parcel for ROW:  Building 60 Sq. Ft.  Free-Standing 127.50 Sq. Ft.  Total Allowed: 127.50 Sq. Ft.                                                                                                                                                                                        |  |  |
| Flushwall Freestanday Face Charge Only  Total I  COMMENTS: Face C  NOTE: No sign may exceed 300 square fand existing signage including types, dimedriveways, encroachments, property lines.                                                                                                                                                                                                                                                                                                                     | Sq. Ft.  A separate sign clearance is require ensions and lettering. Attach a plot plan, distances from existing buildings to present the square part of the square part | Signage Allowed on Parcel for ROW:  Building 60 Sq. Ft.  Free-Standing 127.50 Sq. Ft.  Total Allowed: 127.50 Sq. Ft.  Was Low Uanalism.  Ed for each sign. Attach a sketch, to scale, of proposed, to scale, showing: abutting streets, alleys, easements, roposed signs and required setbacks. A SEPARATE  |  |  |
| Free Standay Face Charge Only  Total I  COMMENTS: Face C  NOTE: No sign may exceed 300 square fand existing signage including types, dimedriveways, encroachments, property lines.  PERMIT FROM THE BUILDING DES                                                                                                                                                                                                                                                                                                | Sq. Ft.                                                                                                                                                                                                                                                                                                                                                                                                                                                                                                                                                                                                                                                                                                                                                                                                                                                                                                                                                                                               | Signage Allowed on Parcel for ROW:  Building 60 Sq. Ft.  Free-Standing 127.50 Sq. Ft.  Total Allowed: 127.50 Sq. Ft.  Was Low Uanali'Sm.  ed for each sign. Attach a sketch, to scale, of proposed, to scale, showing: abutting streets, alleys, easements, roposed signs and required setbacks. A SEPARATE |  |  |