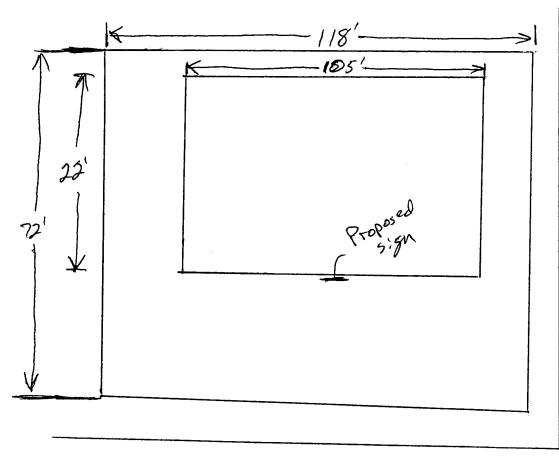

| 250 North 5th Street                                                                                                  |                                                               | FEE \$ 25.00                         |                            |  |
|-----------------------------------------------------------------------------------------------------------------------|---------------------------------------------------------------|--------------------------------------|----------------------------|--|
| Grand Junction, CO 81501                                                                                              |                                                               | Tax Schedule <u>2945 -114-22-920</u> |                            |  |
| (970) 244-1430                                                                                                        |                                                               | Zone                                 | •                          |  |
|                                                                                                                       | $(\mathscr{Q})$                                               |                                      | ,                          |  |
| BUSINESS NAME Carmie                                                                                                  | ers Catun Cateco                                              | NTRACTOR Bud's                       | Signs                      |  |
| street address <u>9<b>3</b>6</u> <i>N. 1</i>                                                                          | tve, li                                                       | CENSE NO. 2050/                      | 28                         |  |
| PROPERTY OWNER <u>SAME</u>                                                                                            | AD                                                            | DRESS 1055 U                         |                            |  |
| OWNER ADDRESS SAME                                                                                                    | TE                                                            | LEPHONE NO. <u>245</u> -             | 7700 (7000)                |  |
| 1. FLUSH WALL                                                                                                         | 2 Square Feet per Linear Foo                                  | t of Building Facade                 |                            |  |
| Face Change Only (2,3 & 4):                                                                                           |                                                               |                                      |                            |  |
| [ ] 2. ROOF                                                                                                           | 2 Square Feet per Linear Foot of Building Facade              |                                      |                            |  |
| [ ] 3. FREE-STANDING                                                                                                  | 2 Traffic Lanes - 0.75 Square Feet x Street Frontage          |                                      |                            |  |
| T. I. A. DROWGODNIC                                                                                                   | 4 or more Traffic Lanes - 1.5 Square Feet x Street Frontage   |                                      |                            |  |
| [ ] 4. PROJECTING 0.5 Square Feet per each Linear Foot of Building Facade                                             |                                                               |                                      |                            |  |
| ] Existing Externally or Internally Illu                                                                              | minated - No Change in Elect                                  | rical Service                        | Non-Illuminated            |  |
|                                                                                                                       | Square Feet near Feet tear Feet Feet Clearance to Grade       | <b>/</b> O Feet                      |                            |  |
| Existing Signage/Type:                                                                                                |                                                               | • FOR OFFI                           | ● FOR OFFICE USE ONLY ●    |  |
|                                                                                                                       | Sq. Ft.                                                       | Signage Allowed on P                 | arcel:                     |  |
|                                                                                                                       | Sq. Ft.                                                       | Building                             | 210 Sq. Ft.                |  |
|                                                                                                                       | Sq. Ft.                                                       | Free-Standing                        | 88.5 Sq. Ft.               |  |
| Total Existing:                                                                                                       | Sq. Ft.                                                       | Total Allowed:                       | 210 Sq. Ft.                |  |
| COMMENTS:                                                                                                             |                                                               |                                      |                            |  |
|                                                                                                                       |                                                               |                                      |                            |  |
| NOTE: No sign may exceed 300 squ<br>proposed and existing signage including<br>and locations. Roof signs shall be man | g types, dimensions, letterin<br>ufactured such that no guy v | g, abutting streets, alleys, e       | easements, property lines, |  |