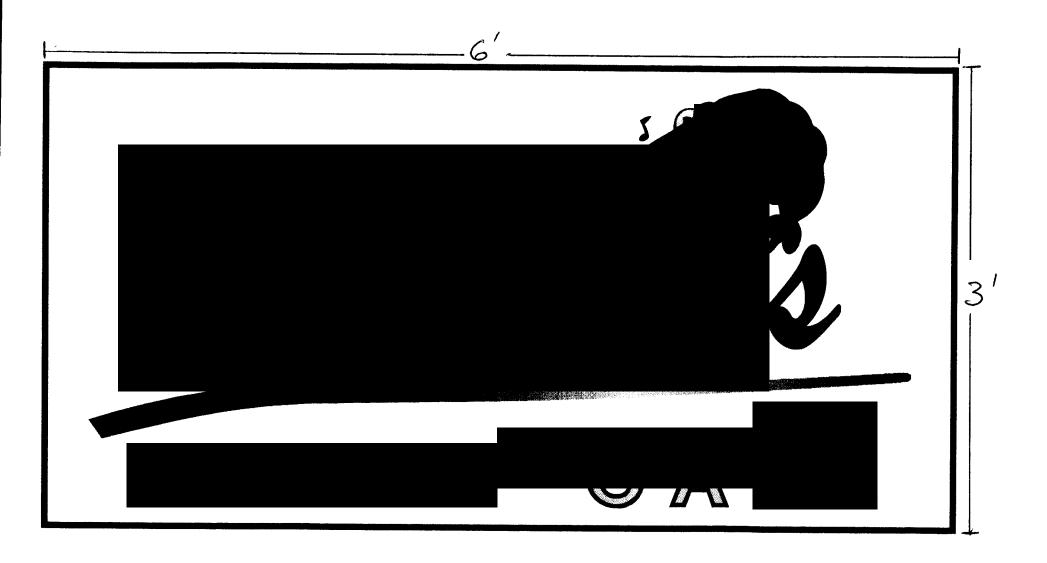

| 250 North 5th Street                                                                                                  |                                                               | FEE \$ 25.00                         |                            |  |
|-----------------------------------------------------------------------------------------------------------------------|---------------------------------------------------------------|--------------------------------------|----------------------------|--|
| Grand Junction, CO 81501                                                                                              |                                                               | Tax Schedule <u>2945 -114-22-920</u> |                            |  |
| (970) 244-1430                                                                                                        |                                                               | Zone                                 | •                          |  |
|                                                                                                                       | $(\mathscr{Q})$                                               |                                      | ,                          |  |
| BUSINESS NAME Carmie                                                                                                  | ers Catun Cateco                                              | NTRACTOR Bud's                       | Signs                      |  |
| street address <u>9<b>3</b>6</u> <i>N. 1</i>                                                                          | tve, li                                                       | CENSE NO. 2050/                      | 28                         |  |
| PROPERTY OWNER <u>SAME</u>                                                                                            | AD                                                            | DRESS 1055 U                         |                            |  |
| OWNER ADDRESS SAME                                                                                                    | TE                                                            | LEPHONE NO. <u>245</u> -             | 7700 (7000)                |  |
| 1. FLUSH WALL                                                                                                         | 2 Square Feet per Linear Foo                                  | t of Building Facade                 |                            |  |
| Face Change Only (2,3 & 4):                                                                                           |                                                               |                                      |                            |  |
| [ ] 2. ROOF                                                                                                           | 2 Square Feet per Linear Foot of Building Facade              |                                      |                            |  |
| [ ] 3. FREE-STANDING                                                                                                  | 2 Traffic Lanes - 0.75 Square Feet x Street Frontage          |                                      |                            |  |
| T. I. A. DROWGODNIC                                                                                                   | 4 or more Traffic Lanes - 1.5 Square Feet x Street Frontage   |                                      |                            |  |
| [ ] 4. PROJECTING 0.5 Square Feet per each Linear Foot of Building Facade                                             |                                                               |                                      |                            |  |
| ] Existing Externally or Internally Illu                                                                              | minated - No Change in Elect                                  | rical Service                        | Non-Illuminated            |  |
|                                                                                                                       | Square Feet near Feet tear Feet Feet Clearance to Grade       | <b>/</b> O Feet                      |                            |  |
| Existing Signage/Type:                                                                                                |                                                               | • FOR OFFI                           | ● FOR OFFICE USE ONLY ●    |  |
|                                                                                                                       | Sq. Ft.                                                       | Signage Allowed on P                 | arcel:                     |  |
|                                                                                                                       | Sq. Ft.                                                       | Building                             | 210 Sq. Ft.                |  |
|                                                                                                                       | Sq. Ft.                                                       | Free-Standing                        | 88.5 Sq. Ft.               |  |
| Total Existing:                                                                                                       | Sq. Ft.                                                       | Total Allowed:                       | 210 Sq. Ft.                |  |
| COMMENTS:                                                                                                             |                                                               |                                      |                            |  |
|                                                                                                                       |                                                               |                                      |                            |  |
| NOTE: No sign may exceed 300 squ<br>proposed and existing signage including<br>and locations. Roof signs shall be man | g types, dimensions, letterin<br>ufactured such that no guy v | g, abutting streets, alleys, e       | easements, property lines, |  |