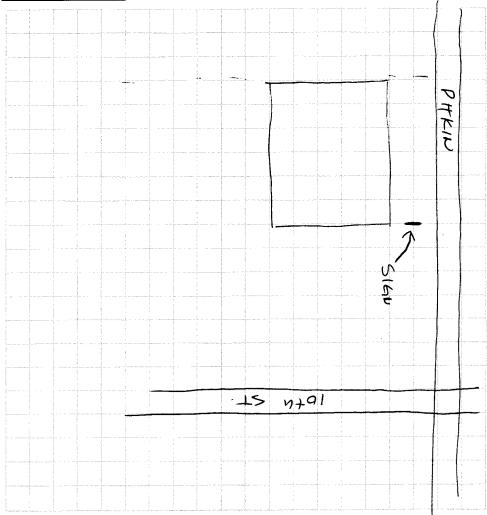

| STREET ADD<br>PROPERTY O       | MEHAWKS A<br>RESS 953 PIT<br>WNER FRED S<br>RESS 953 PIT | HURTLEFF                                                    | LICENS<br>ADDRE | ACTOR ANGEL<br>SENO. 2050060<br>ESS 500 N W4<br>HONE NO. 244-8 | O<br>ESTEATA   |           |  |
|--------------------------------|----------------------------------------------------------|-------------------------------------------------------------|-----------------|----------------------------------------------------------------|----------------|-----------|--|
| []1.                           | FLUSH WALL                                               | 2 Square Feet per Linear Foot of Building Facade            |                 |                                                                |                |           |  |
| Face Change C                  | Only (2,3 & 4):                                          |                                                             |                 |                                                                |                |           |  |
| [ ] 2.                         | ROOF                                                     | 2 Square Feet per Linear Foot of Building Facade            |                 |                                                                |                |           |  |
| <b>)</b> 3.                    | FREE-STANDING                                            | 2 Traffic Lanes - 0.75 Square Feet x Street Frontage        |                 |                                                                |                |           |  |
|                                | <b>DD 0 20 CD</b> 20                                     | 4 or more Traffic Lanes - 1.5 Square Feet x Street Frontage |                 |                                                                |                |           |  |
| [ ] 4.                         | PROJECTING                                               | 0.5 Square Feet per each Linear Foot of Building Facade     |                 |                                                                |                |           |  |
| Existing Ex                    | xternally or Internally Ill                              | uminated - No Change in                                     | Electrical      | Service [ ]                                                    | Non-Illuminate | ed        |  |
| (1,2,4) Build<br>(1 - 4) Stree | et Frontage 120 L                                        | Linear Feet                                                 | ade             | <b>8</b> Feet                                                  |                |           |  |
| Existing Signa                 | age/Type:                                                |                                                             |                 | ● FOR OFFICE                                                   | E USE ONLY     | •         |  |
|                                |                                                          | Sq.                                                         | Ft.             | Signage Allowed on Par                                         | cel: Pitkin    | AUE       |  |
|                                |                                                          | Sq.                                                         | Ft.             | Building                                                       | 100            | Sq. Ft.   |  |
|                                |                                                          | Sq.                                                         | Ft.             | Free-Standing                                                  | 180            | Sq. Ft.   |  |
| Tota                           | 1 Existing:                                              | Sq.                                                         | Ft.             | Total Allowed:                                                 | 180            | Sa. Ft.   |  |
| COMMENTS                       | : REPLACIA                                               | 14 EXISTI                                                   | μ6              | 516N                                                           |                |           |  |
|                                |                                                          |                                                             |                 |                                                                | ı              |           |  |
| NOTE: No s                     | sign may exceed 300 so                                   | quare feet. A separate s                                    | ign perm        | it is required for each s                                      | ign. 'Attach a | sketch of |  |
|                                | •                                                        | ng types, dimensions, let                                   |                 | _                                                              | -              |           |  |