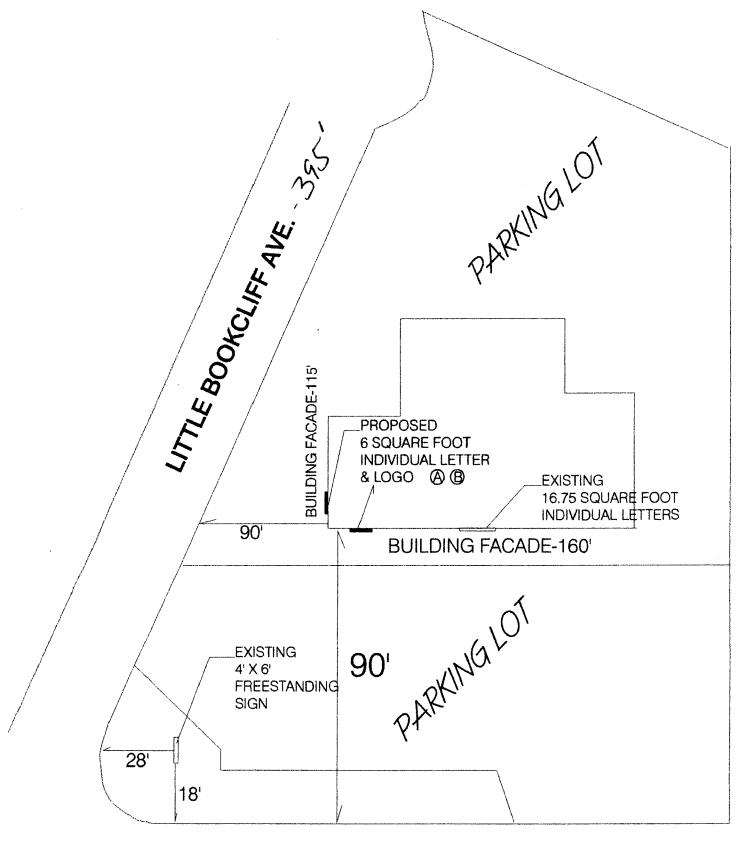

|                                                            |                                                        |                                                                                                                          | Zone B-1                                                                |                                                 |  |
|------------------------------------------------------------|--------------------------------------------------------|--------------------------------------------------------------------------------------------------------------------------|-------------------------------------------------------------------------|-------------------------------------------------|--|
| BUSINESS NA                                                | ME Wedernk                                             | ockins Optical CONT                                                                                                      | ractor Some                                                             | Lough Dight                                     |  |
| STREET ADD                                                 |                                                        | <del>(111-111-111-111-111-11-11-11-11-11-11-1</del>                                                                      | ISE NO. 2050                                                            | \$1.39                                          |  |
|                                                            |                                                        | Kis Threstner Gop. ADDR                                                                                                  |                                                                         | 7011                                            |  |
| OWNER ADDI                                                 | KESS                                                   | 1 ELEI                                                                                                                   | PHONE NO. <u>243</u>                                                    | - 7011                                          |  |
| 1214.                                                      | FLUSH WALL                                             | 2 Square Feet per Linear Foot of                                                                                         | Building Facade                                                         |                                                 |  |
| Face Change O                                              | •                                                      |                                                                                                                          |                                                                         |                                                 |  |
| [] 2.                                                      | ROOF                                                   | 2 Square Feet per Linear Foot of Building Facade                                                                         |                                                                         |                                                 |  |
| [] 3.                                                      | FREE-STANDING                                          | 2 Traffic Lanes - 0.75 Square Feet x Street Frontage                                                                     |                                                                         |                                                 |  |
| r 1 4                                                      | DD O IE CODE                                           | 4 or more Traffic Lanes - 1.5 Sq                                                                                         |                                                                         | e                                               |  |
| []4.                                                       | PROJECTING                                             | 0.5 Square Feet per each Linear                                                                                          | Foot of Building Facade                                                 |                                                 |  |
| [ ] Existing Ex                                            | ternally or Internally Il                              | luminated - No Change in Electrica                                                                                       | al Service D                                                            | Non-Illuminated                                 |  |
|                                                            |                                                        |                                                                                                                          |                                                                         | -                                               |  |
| (1 4) Aran                                                 | of Proposed Sign                                       | Square Feet                                                                                                              |                                                                         | 1 1                                             |  |
|                                                            | ling Facade /60                                        | Linear Feet WC/1ington                                                                                                   |                                                                         |                                                 |  |
|                                                            | t Frontage 300 L                                       |                                                                                                                          |                                                                         |                                                 |  |
|                                                            | nt to Top of Sign                                      | Feet Clearance to Grade                                                                                                  | Feet                                                                    |                                                 |  |
| E C.                                                       | ge/Type:                                               |                                                                                                                          | • FOR OFFI                                                              | CE USE ONLY ●                                   |  |
| Existing Signa                                             |                                                        |                                                                                                                          |                                                                         |                                                 |  |
| Existing Signa                                             | 0011                                                   | Joseph 1/2.7.) Sq. Ft.                                                                                                   | Signage Allowed on P                                                    | arcel: Willington                               |  |
| Individ                                                    | 0011                                                   | 16ther 16.75 Sq. Ft.                                                                                                     | Signage Allowed on F Building                                           |                                                 |  |
| Individ<br>Theest                                          | 0011                                                   | 24° Sq. Ft.                                                                                                              | Building                                                                | 300 Sq. Ft.                                     |  |
| Individ<br>Treest                                          | hal flush mit                                          | 24° Sq. Ft. Sq. Ft.                                                                                                      | Building Free-Standing                                                  | 320 Sq. Ft.                                     |  |
| Individ<br>Treest                                          | 0011                                                   | 24° Sq. Ft.                                                                                                              | Building                                                                | 320 Sq. Ft                                      |  |
| Individ<br>Freest                                          | hal flush mt                                           | 24° Sq. Ft. Sq. Ft.                                                                                                      | Building Free-Standing                                                  | 320 Sq. Ft                                      |  |
| Individ<br>Treest                                          | hal flush mt                                           | 24° Sq. Ft. Sq. Ft.                                                                                                      | Building Free-Standing                                                  | 320 Sq. Ft.                                     |  |
| Individ<br>Treest                                          | hal flush mt                                           | 24° Sq. Ft. Sq. Ft.                                                                                                      | Building Free-Standing                                                  | 320 Sq. Ft.                                     |  |
| Tudivid<br>Treest                                          | endig Existing:  Moving                                | 24 Sq. Ft. Sq. Ft. 40.75 Sq. Ft.                                                                                         | Building Free-Standing Total Allowed:                                   | 320 Sq. Ft 225 Sq. Ft 320 Sq. Ft                |  |
| Tudivid Treest  Total  COMMENTS  NOTE: No s proposed and e | Existing:  ign may exceed 300 sexisting signage includ | 24 Sq. Ft.  Sq. Ft.  40.75 Sq. Ft.  950 + Others up  quare feet. A separate sign perring types, dimensions, lettering, a | Building  Free-Standing  Total Allowed:  Total Allowed:  Total Allowed: | 320 Sq. Ft  225 Sq. Ft  320 Sq. Ft  320 Sq. Ft  |  |
| Tudivide Total  COMMENTS  NOTE: No sorroposed and e        | Existing:  ign may exceed 300 sexisting signage includ | 24 Sq. Ft. Sq. Ft. 40.75 Sq. Ft.  950 + Others up  quare feet. A separate sign perr                                      | Building  Free-Standing  Total Allowed:  Total Allowed:  Total Allowed: | 320 Sq. Ft. 320 Sq. Ft. 320 Sq. Ft. 320 Sq. Ft. |  |
| Tudivid Theest                                             | Existing:  ign may exceed 300 sexisting signage includ | 24 Sq. Ft.  Sq. Ft.  40.75 Sq. Ft.  950 + Others up  quare feet. A separate sign perring types, dimensions, lettering, a | Building  Free-Standing  Total Allowed:  Total Allowed:  Total Allowed: | 320 Sq. Ft  225 Sq. Ft  320 Sq. Ft  320 Sq. Ft  |  |

|                                                 | (970) 244-1430                                                                                                                    |                                                                                  |                                  | Zone $B^{-1}$                                            |                          |  |
|-------------------------------------------------|-----------------------------------------------------------------------------------------------------------------------------------|----------------------------------------------------------------------------------|----------------------------------|----------------------------------------------------------|--------------------------|--|
| STREET ADD                                      |                                                                                                                                   | Lies Optical<br>10112 Hon Ave<br>Kiss Fluestnest Gry                             | LICENS<br>ADDRE                  | ACTOR SOLTS<br>ENO. 205081<br>SS 222314<br>HONE NO. 243- | lough 5.grs<br>3<br>1283 |  |
| [4].                                            | FLUSH WALL                                                                                                                        | 2 Square Feet per Linear                                                         | Foot of E                        | Building Facade                                          |                          |  |
| [ ] 2. [ ] 3. [ ] 4.                            | 3. FREE-STANDING 2 Traffic Lanes - 0.75 Square Feet x Street Frontage 4 or more Traffic Lanes - 1.5 Square Feet x Street Frontage |                                                                                  |                                  |                                                          |                          |  |
| (1 - 4) Area<br>(1,2,4) Build<br>(1 - 4) Street | of Proposed Sign  ding Facade 1(5 1)  et Frontage 395 L                                                                           | Square Feet Little Book inear Feet Feet Clearance to Gra                         | cliff                            |                                                          | Non-Illuminated          |  |
| (2,3,4) Heig                                    | tht to Top of Sign                                                                                                                | reet Clearance to Gra                                                            |                                  |                                                          | TICE USE ONLY •          |  |
| Datisting Digiti                                | age/19pe.                                                                                                                         | Sq. Ft.                                                                          |                                  | Signage Allowed on Parcel:                               |                          |  |
|                                                 |                                                                                                                                   | Sq.                                                                              |                                  | Building                                                 | 230 Sq. Ft.              |  |
|                                                 |                                                                                                                                   | Sq.                                                                              | Ft.                              | Free-Standing                                            | 296 Sq. Ft.              |  |
| Tota                                            | al Existing:                                                                                                                      | Sq.                                                                              | Ft.                              | Total Allowed:                                           | 2910 Sq. Ft.             |  |
| proposed and                                    | sign may exceed 300 so<br>existing signage include<br>Roof signs shall be ma                                                      | quare feet. A separate siing types, dimensions, lette anufactured such that no g | gn perm<br>ering, at<br>uy wires | outting streets, alleys,                                 | 8/24/05                  |  |