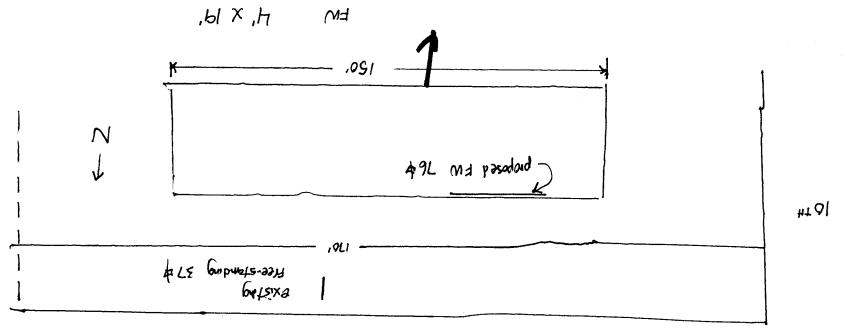

| (970) 244-1430                                                                                                           |                                                         |                                               | Zone C-2                                                                                                          |                                                |  |
|--------------------------------------------------------------------------------------------------------------------------|---------------------------------------------------------|-----------------------------------------------|-------------------------------------------------------------------------------------------------------------------|------------------------------------------------|--|
|                                                                                                                          | · · · · · · · · · · · · · · · · · · ·                   |                                               |                                                                                                                   |                                                |  |
| BUSINESS NAME Grand JUNC-<br>STREET ADDRESS 1005 PITKIN<br>PROPERTY OWNER<br>OWNER ADDRESS                               |                                                         | _ LICE<br>_ ADD                               | TRACTOR BUD'S<br>INSE NO. 20501<br>PRESS 1065 UM<br>EPHONE NO. 245-                                               | 28°<br>1e                                      |  |
| Face Change Only (2,3 & 4):  [ ] 2. ROOF 2:  [ ] 3. FREE-STANDING 2:  4                                                  | Square Feet per<br>Traffic Lanes - (<br>or more Traffic | Linear Foot of 0.75 Square F<br>Lanes - 1.5 S | of Building Facade of Building Facade feet x Street Frontage quare Feet x Street Fronta r Foot of Building Facade | ge                                             |  |
| [ ] Existing Externally or Internally Illumin                                                                            | ated - No Chan                                          | ige in Electri                                | cal Service                                                                                                       | Non-Illuminated                                |  |
| (1 - 4) Area of Proposed Sign                                                                                            | r Feet<br>Feet                                          | to Grade                                      | Feet  FOR OFF                                                                                                     | FICE USE ONLY ●                                |  |
| Free-standing                                                                                                            | 37                                                      | Sq. Ft.                                       | Signage Allowed on                                                                                                | Parcel: Petrin                                 |  |
|                                                                                                                          |                                                         | Sq. Ft.                                       | Building                                                                                                          | 300 Sq. Ft.                                    |  |
|                                                                                                                          |                                                         | Sq. Ft.                                       | Free-Standing                                                                                                     | 255 Sq. Ft.                                    |  |
| Total Existing:                                                                                                          |                                                         | Sq. Ft.                                       | Total Allowed:                                                                                                    | 300 Sq. Ft.                                    |  |
| COMMENTS:                                                                                                                |                                                         |                                               |                                                                                                                   |                                                |  |
| NOTE: No sign may exceed 300 square proposed and existing signage including ty and locations. Roof signs shall be manufa | pes, dimension ctured such that                         | ns, lettering,<br>at no guy wi                | abutting streets, alleys, res, braces or supports s                                                               | , easements, property lines, shall be visible. |  |
| Applicant's Signature                                                                                                    | 2-24-05                                                 | 930                                           | lylen Henders                                                                                                     | 3-1-05                                         |  |
| Applicant's Signature                                                                                                    | Date                                                    | Communi                                       | ty Development Appro                                                                                              | oval Date                                      |  |