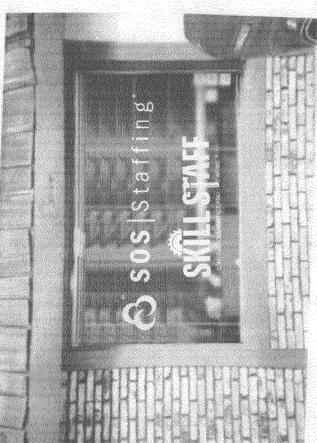

| BUSINESS NAME SOS ST<br>STREET ADDRESS 1/9/ N. PROPERTY OWNER SAME | 130<br>Laffily<br>25 ±5 Unit C                       | CONTRACTOR Bul's Signs LICENSE NO. 2050128 ADDRESS 1055 Utc. Aue. |
|--------------------------------------------------------------------|------------------------------------------------------|-------------------------------------------------------------------|
| OWNER ADDRESS SAM                                                  |                                                      | TELEPHONE NO. 245-7 200 TOW                                       |
| [] 1. FLUSH WALL  Face Change Only (2,3 & 4):)                     | 2 Square Feet per Linear                             | Foot of Building Facade                                           |
| X 2. ROOF                                                          | 2 Square Feet per Linear Foot of Building Facade     |                                                                   |
| [ ] 3. FREE-STANDING                                               | 2 Traffic Lanes - 0.75 Square Feet x Street Frontage |                                                                   |
|                                                                    |                                                      | - 1.5 Square Feet x Street Frontage                               |
| [ ] 4. PROJECTING                                                  | 0.5 Square Feet per each                             | Linear Foot of Building Facade                                    |
| Existing Externally or Internally Illu                             | We Change in F                                       | Electrical Service [ ] Non-Illuminated                            |
| 1 - 4) Street Frontage                                             | Feet Clearance to Grad                               | Feet  FOR OFFICE USE ONLY                                         |
| F/W 32# 40                                                         | 22 Sq. 1                                             | Ft. Signage Allowed on Parcel: N 254h 54                          |
| 7                                                                  | Sq. J                                                | Ft. Building 224 Sq. F                                            |
|                                                                    | Sq. I                                                | Gel                                                               |
| Total Existing:                                                    | 22 Sq. I                                             | DOLL:                                                             |
| COMMENTS: Face                                                     | Charge On                                            | ly                                                                |
|                                                                    |                                                      | gn permit is required for each sign. 'Attach a sketch             |