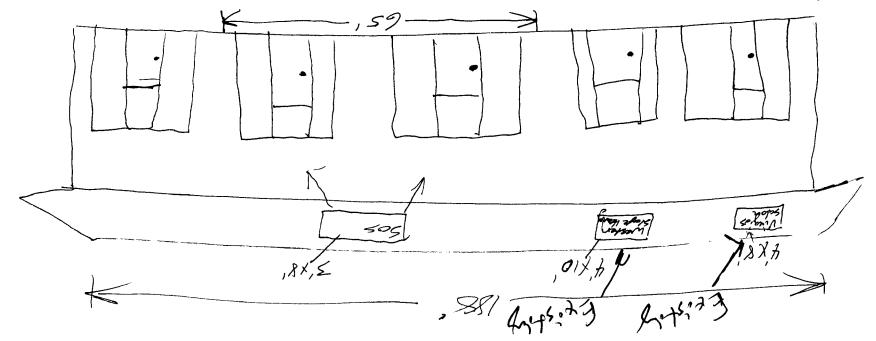

| BUSINESS NAME SOS ST<br>STREET ADDRESS 1/9/ N. PROPERTY OWNER SAME | 130<br>Laffily<br>25 ±5 Unit C                       | CONTRACTOR Bul's Signs LICENSE NO. 2050128 ADDRESS 1055 Utc. Aue. |
|--------------------------------------------------------------------|------------------------------------------------------|-------------------------------------------------------------------|
| OWNER ADDRESS SAM                                                  |                                                      | TELEPHONE NO. 245-7 200 TOW                                       |
| [] 1. FLUSH WALL  Face Change Only (2,3 & 4):)                     | 2 Square Feet per Linear                             | Foot of Building Facade                                           |
| X 2. ROOF                                                          | 2 Square Feet per Linear Foot of Building Facade     |                                                                   |
| [ ] 3. FREE-STANDING                                               | 2 Traffic Lanes - 0.75 Square Feet x Street Frontage |                                                                   |
|                                                                    |                                                      | - 1.5 Square Feet x Street Frontage                               |
| [ ] 4. PROJECTING                                                  | 0.5 Square Feet per each                             | Linear Foot of Building Facade                                    |
| Existing Externally or Internally Illu                             | We Change in F                                       | Electrical Service [ ] Non-Illuminated                            |
| 1 - 4) Street Frontage                                             | Feet Clearance to Grad                               | Feet  FOR OFFICE USE ONLY                                         |
| F/W 32# 40                                                         | 22 Sq. 1                                             | Ft. Signage Allowed on Parcel: N 254h 54                          |
| 7                                                                  | Sq. J                                                | Ft. Building 224 Sq. F                                            |
|                                                                    | Sq. I                                                | Gel                                                               |
| Total Existing:                                                    | 22 Sq. I                                             | DOLL:                                                             |
| COMMENTS: Face                                                     | Charge On                                            | ly                                                                |
|                                                                    |                                                      | gn permit is required for each sign. 'Attach a sketch             |