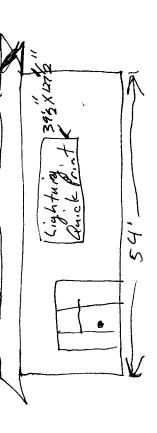

| BUSINESS NAME SOS ST<br>STREET ADDRESS 1/9/ N. PROPERTY OWNER SAME | 130<br>Laffily<br>25 ±5 Unit C                       | CONTRACTOR Bul's Signs LICENSE NO. 2050128 ADDRESS 1055 Utc. Aue. |
|--------------------------------------------------------------------|------------------------------------------------------|-------------------------------------------------------------------|
| OWNER ADDRESS SAM                                                  |                                                      | TELEPHONE NO. 245-7 200 TOW                                       |
| [] 1. FLUSH WALL  Face Change Only (2,3 & 4):)                     | 2 Square Feet per Linear                             | Foot of Building Facade                                           |
| X 2. ROOF                                                          | 2 Square Feet per Linear Foot of Building Facade     |                                                                   |
| [ ] 3. FREE-STANDING                                               | 2 Traffic Lanes - 0.75 Square Feet x Street Frontage |                                                                   |
|                                                                    |                                                      | - 1.5 Square Feet x Street Frontage                               |
| [ ] 4. PROJECTING                                                  | 0.5 Square Feet per each                             | Linear Foot of Building Facade                                    |
| Existing Externally or Internally Illu                             | We Change in F                                       | Electrical Service [ ] Non-Illuminated                            |
| 1 - 4) Street Frontage                                             | Feet Clearance to Grad                               | Feet  FOR OFFICE USE ONLY                                         |
| F/W 32# 40                                                         | 22 Sq. 1                                             | Ft. Signage Allowed on Parcel: N 254h 54                          |
| 7                                                                  | Sq. J                                                | Ft. Building 224 Sq. F                                            |
|                                                                    | Sq. I                                                | Gel                                                               |
| Total Existing:                                                    | 22 Sq. I                                             | DOLL:                                                             |
| COMMENTS: Face                                                     | Charge On                                            | ly                                                                |
|                                                                    |                                                      | gn permit is required for each sign. 'Attach a sketch             |