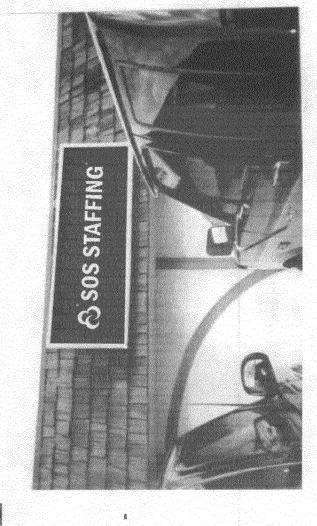

| BUSINESS NAME SOS ST<br>STREET ADDRESS 1/9/ N. PROPERTY OWNER SAME | 130<br>Laffily<br>25 ±5 Unit C                       | CONTRACTOR Bul's Signs LICENSE NO. 2050128 ADDRESS 1055 Utc. Aue. |
|--------------------------------------------------------------------|------------------------------------------------------|-------------------------------------------------------------------|
| OWNER ADDRESS SAM                                                  |                                                      | TELEPHONE NO. 245-7 200 TOW                                       |
| [] 1. FLUSH WALL  Face Change Only (2,3 & 4):)                     | 2 Square Feet per Linear                             | Foot of Building Facade                                           |
| X 2. ROOF                                                          | 2 Square Feet per Linear Foot of Building Facade     |                                                                   |
| [ ] 3. FREE-STANDING                                               | 2 Traffic Lanes - 0.75 Square Feet x Street Frontage |                                                                   |
|                                                                    |                                                      | - 1.5 Square Feet x Street Frontage                               |
| [ ] 4. PROJECTING                                                  | 0.5 Square Feet per each                             | Linear Foot of Building Facade                                    |
| Existing Externally or Internally Illu                             | We Change in F                                       | Electrical Service [ ] Non-Illuminated                            |
| 1 - 4) Street Frontage                                             | Feet Clearance to Grad                               | Feet  FOR OFFICE USE ONLY                                         |
| F/W 32# 40                                                         | 22 Sq. 1                                             | Ft. Signage Allowed on Parcel: N 254h 54                          |
| 7                                                                  | Sq. J                                                | Ft. Building 224 Sq. F                                            |
|                                                                    | Sq. I                                                | Gel                                                               |
| Total Existing:                                                    | 22 Sq. I                                             | DOLL:                                                             |
| COMMENTS: Face                                                     | Charge On                                            | ly                                                                |
|                                                                    |                                                      | gn permit is required for each sign. 'Attach a sketch             |