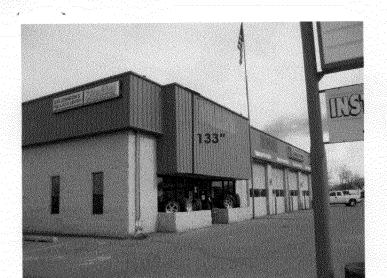

| (970) 244-1430                                                                                                                                      |                                                                                                                                                                                                                                                                          | Zone <u>C Z</u>                                                          |                                        |  |
|-----------------------------------------------------------------------------------------------------------------------------------------------------|--------------------------------------------------------------------------------------------------------------------------------------------------------------------------------------------------------------------------------------------------------------------------|--------------------------------------------------------------------------|----------------------------------------|--|
|                                                                                                                                                     |                                                                                                                                                                                                                                                                          |                                                                          |                                        |  |
| BUSINESS NAME Gay Johnson S STREET ADDRESS 1154 N 4+h PROPERTY OWNER                                                                                |                                                                                                                                                                                                                                                                          | CONTRACTOR Platinum<br>LICENSE NO. 205068<br>ADDRESS 2916 I-70           | 31                                     |  |
| OWNER ADDRESS                                                                                                                                       |                                                                                                                                                                                                                                                                          | TELEPHONE NO. 248-9677                                                   |                                        |  |
| Face Change Only (2,3 & 4):                                                                                                                         | 2 Square Feet per Linear                                                                                                                                                                                                                                                 | Foot of Building Facade                                                  |                                        |  |
| [ ] 2. ROOF [ ] 3. FREE-STANDING [ ] 4. PROJECTING                                                                                                  | <ul> <li>2 Square Feet per Linear Foot of Building Facade</li> <li>2 Traffic Lanes - 0.75 Square Feet x Street Frontage</li> <li>4 or more Traffic Lanes - 1.5 Square Feet x Street Frontage</li> <li>0.5 Square Feet per each Linear Foot of Building Facade</li> </ul> |                                                                          |                                        |  |
| Existing Externally or Internally Illu                                                                                                              | minated - No Change in F                                                                                                                                                                                                                                                 | Clectrical Service [ ]                                                   | Non-Illuminated                        |  |
| (1 - 4) Area of Proposed Sign 3 (1,2,4) Building Facade 1/2 Li (1 - 4) Street Frontage 190 Lin (2,3,4) Height to Top of Sign Existing Signage/Type: | near Feet<br>near Feet                                                                                                                                                                                                                                                   |                                                                          | E USE ONLY •                           |  |
| Wall Signs North Ave 131.75                                                                                                                         |                                                                                                                                                                                                                                                                          |                                                                          | Signage Allowed on Parcel: North Ave   |  |
| 10 act 313 1001 11(1                                                                                                                                | Sq. 1                                                                                                                                                                                                                                                                    |                                                                          | 224 Sq. Ft.                            |  |
|                                                                                                                                                     | Sq. 1                                                                                                                                                                                                                                                                    |                                                                          | 285 Sq. Ft.                            |  |
| Total Existing:                                                                                                                                     | Sq. 1                                                                                                                                                                                                                                                                    | Ft. Total Allowed:                                                       | 285 Sq. Ft.                            |  |
| comments: Pole Sign<br>seperate off                                                                                                                 |                                                                                                                                                                                                                                                                          | set wall sign,                                                           | oulled                                 |  |
| NOTE: No sign may exceed 300 squ<br>proposed and existing signage including<br>and locations. Roof signs shall be man                               | g types, dimensions, lettenufactured such that no gr                                                                                                                                                                                                                     | ering, abutting streets, alleys, ea<br>uy wires, braces or supports shal | sements, property lines, l be visible. |  |
| Applicant's Signature                                                                                                                               | 5-15-05<br>Date Com                                                                                                                                                                                                                                                      | Haylen Handerson<br>munity Development Approval                          | 3-15-05<br>Data                        |  |
| (White: Community Development)                                                                                                                      | (Canary: Ap                                                                                                                                                                                                                                                              |                                                                          | k: Code Enforcement)                   |  |