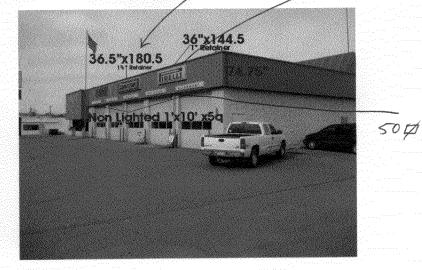

| (970) 244-1430                                                                                                                                      |                                                                                                                                                                                                                                                                          | Zone <u>C Z</u>                                                          |                                        |  |
|-----------------------------------------------------------------------------------------------------------------------------------------------------|--------------------------------------------------------------------------------------------------------------------------------------------------------------------------------------------------------------------------------------------------------------------------|--------------------------------------------------------------------------|----------------------------------------|--|
|                                                                                                                                                     |                                                                                                                                                                                                                                                                          |                                                                          |                                        |  |
| BUSINESS NAME Gay Johnson S STREET ADDRESS 1154 N 4+h PROPERTY OWNER                                                                                |                                                                                                                                                                                                                                                                          | CONTRACTOR Platinum<br>LICENSE NO. 205068<br>ADDRESS 2916 I-70           | 31                                     |  |
| OWNER ADDRESS                                                                                                                                       |                                                                                                                                                                                                                                                                          | TELEPHONE NO. 248-9677                                                   |                                        |  |
| Face Change Only (2,3 & 4):                                                                                                                         | 2 Square Feet per Linear                                                                                                                                                                                                                                                 | Foot of Building Facade                                                  |                                        |  |
| [ ] 2. ROOF [ ] 3. FREE-STANDING [ ] 4. PROJECTING                                                                                                  | <ul> <li>2 Square Feet per Linear Foot of Building Facade</li> <li>2 Traffic Lanes - 0.75 Square Feet x Street Frontage</li> <li>4 or more Traffic Lanes - 1.5 Square Feet x Street Frontage</li> <li>0.5 Square Feet per each Linear Foot of Building Facade</li> </ul> |                                                                          |                                        |  |
| Existing Externally or Internally Illu                                                                                                              | minated - No Change in F                                                                                                                                                                                                                                                 | Clectrical Service [ ]                                                   | Non-Illuminated                        |  |
| (1 - 4) Area of Proposed Sign 3 (1,2,4) Building Facade 1/2 Li (1 - 4) Street Frontage 190 Lin (2,3,4) Height to Top of Sign Existing Signage/Type: | near Feet<br>near Feet                                                                                                                                                                                                                                                   |                                                                          | E USE ONLY •                           |  |
| Wall Signs North Ave 131.75                                                                                                                         |                                                                                                                                                                                                                                                                          |                                                                          | Signage Allowed on Parcel: North Ave   |  |
| 10 act 313 1001 11(1                                                                                                                                | Sq. 1                                                                                                                                                                                                                                                                    |                                                                          | 224 Sq. Ft.                            |  |
|                                                                                                                                                     | Sq. 1                                                                                                                                                                                                                                                                    |                                                                          | 285 Sq. Ft.                            |  |
| Total Existing:                                                                                                                                     | Sq. 1                                                                                                                                                                                                                                                                    | Ft. Total Allowed:                                                       | 285 Sq. Ft.                            |  |
| comments: Pole Sign<br>seperate off                                                                                                                 |                                                                                                                                                                                                                                                                          | set wall sign,                                                           | oulled                                 |  |
| NOTE: No sign may exceed 300 squ<br>proposed and existing signage including<br>and locations. Roof signs shall be man                               | g types, dimensions, lettenufactured such that no gr                                                                                                                                                                                                                     | ering, abutting streets, alleys, ea<br>uy wires, braces or supports shal | sements, property lines, l be visible. |  |
| Applicant's Signature                                                                                                                               | 5-15-05<br>Date Com                                                                                                                                                                                                                                                      | Haylen Handerson<br>munity Development Approval                          | 3-15-05<br>Data                        |  |
| (White: Community Development)                                                                                                                      | (Canary: Ap                                                                                                                                                                                                                                                              |                                                                          | k: Code Enforcement)                   |  |

## **Parcels**

Address Label

**Air Photos** 

2002 Photos

--- Highways

Streets 2

144.5" x 24" W/1"Retainer 2" Divider

252 polesign wall signs 4th St 24 A North Ave 131.75 \$