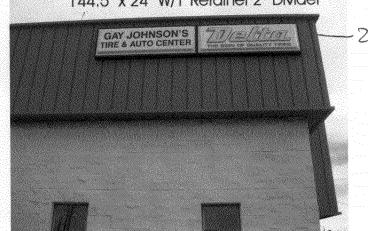

## **Parcels**

Address Label

**Air Photos** 

2002 Photos

--- Highways

Streets 2

144.5" x 24" W/1"Retainer 2" Divider

252 polesign wall signs 4th St 24 A North Ave 131.75 \$