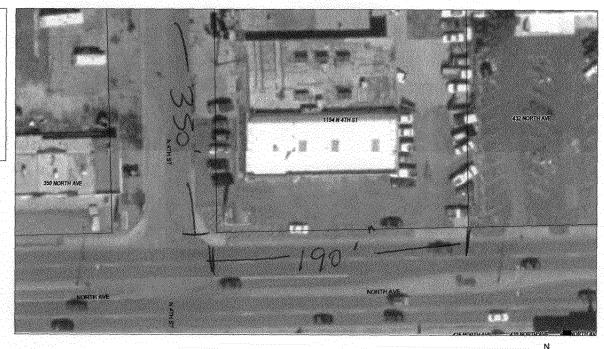

| (970) 244-1430                                                                                                                                      |                                                                                                                                                                                                                                                                          | Zone <u>C Z</u>                                                          |                                        |  |
|-----------------------------------------------------------------------------------------------------------------------------------------------------|--------------------------------------------------------------------------------------------------------------------------------------------------------------------------------------------------------------------------------------------------------------------------|--------------------------------------------------------------------------|----------------------------------------|--|
|                                                                                                                                                     |                                                                                                                                                                                                                                                                          |                                                                          |                                        |  |
| BUSINESS NAME Gay Johnson S STREET ADDRESS 1154 N 4+h PROPERTY OWNER                                                                                |                                                                                                                                                                                                                                                                          | CONTRACTOR Platinum<br>LICENSE NO. 205068<br>ADDRESS 2916 I-70           | 31                                     |  |
| OWNER ADDRESS                                                                                                                                       |                                                                                                                                                                                                                                                                          | TELEPHONE NO. 248-9677                                                   |                                        |  |
| Face Change Only (2,3 & 4):                                                                                                                         | 2 Square Feet per Linear                                                                                                                                                                                                                                                 | Foot of Building Facade                                                  |                                        |  |
| [ ] 2. ROOF [ ] 3. FREE-STANDING [ ] 4. PROJECTING                                                                                                  | <ul> <li>2 Square Feet per Linear Foot of Building Facade</li> <li>2 Traffic Lanes - 0.75 Square Feet x Street Frontage</li> <li>4 or more Traffic Lanes - 1.5 Square Feet x Street Frontage</li> <li>0.5 Square Feet per each Linear Foot of Building Facade</li> </ul> |                                                                          |                                        |  |
| Existing Externally or Internally Illu                                                                                                              | minated - No Change in F                                                                                                                                                                                                                                                 | Clectrical Service [ ]                                                   | Non-Illuminated                        |  |
| (1 - 4) Area of Proposed Sign 3 (1,2,4) Building Facade 1/2 Li (1 - 4) Street Frontage 190 Lin (2,3,4) Height to Top of Sign Existing Signage/Type: | near Feet<br>near Feet                                                                                                                                                                                                                                                   |                                                                          | E USE ONLY •                           |  |
| Wall Signs North Ave 131.75                                                                                                                         |                                                                                                                                                                                                                                                                          |                                                                          | Signage Allowed on Parcel: North Ave   |  |
| 10 act 313 1001 11(1                                                                                                                                | Sq. 1                                                                                                                                                                                                                                                                    |                                                                          | 224 Sq. Ft.                            |  |
|                                                                                                                                                     | Sq. 1                                                                                                                                                                                                                                                                    |                                                                          | 285 Sq. Ft.                            |  |
| Total Existing:                                                                                                                                     | Sq. 1                                                                                                                                                                                                                                                                    | Ft. Total Allowed:                                                       | 285 Sq. Ft.                            |  |
| comments: Pole Sign<br>seperate off                                                                                                                 |                                                                                                                                                                                                                                                                          | set wall sign,                                                           | oulled                                 |  |
| NOTE: No sign may exceed 300 squ<br>proposed and existing signage including<br>and locations. Roof signs shall be man                               | g types, dimensions, lettenufactured such that no gr                                                                                                                                                                                                                     | ering, abutting streets, alleys, ea<br>uy wires, braces or supports shal | sements, property lines, l be visible. |  |
| Applicant's Signature                                                                                                                               | 5-15-05<br>Date Com                                                                                                                                                                                                                                                      | Haylen Handerson<br>munity Development Approval                          | 3-15-05<br>Data                        |  |
| (White: Community Development)                                                                                                                      | (Canary: Ap                                                                                                                                                                                                                                                              |                                                                          | k: Code Enforcement)                   |  |

## City of Grand Junction GIS City Map ©

## **Parcels**

Address Label

**Air Photos** 

2002 Photos

--- Highways

Streets 2

144.5" x 24" W/1"Retainer 2" Divider

252 polesign wall signs 4th St 24 A North Ave 131.75 \$