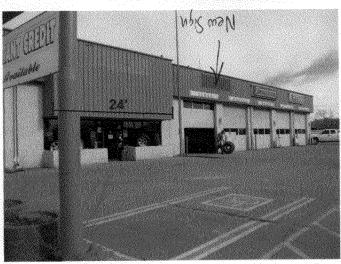

| (970) 244-1430                                                                                                                                      |                                                                                                                                                                                                                                                                          | Zone <u>C Z</u>                                                          |                                        |  |
|-----------------------------------------------------------------------------------------------------------------------------------------------------|--------------------------------------------------------------------------------------------------------------------------------------------------------------------------------------------------------------------------------------------------------------------------|--------------------------------------------------------------------------|----------------------------------------|--|
|                                                                                                                                                     |                                                                                                                                                                                                                                                                          |                                                                          |                                        |  |
| BUSINESS NAME Gay Johnson S STREET ADDRESS 1154 N 4+h PROPERTY OWNER                                                                                |                                                                                                                                                                                                                                                                          | CONTRACTOR Platinum<br>LICENSE NO. 205068<br>ADDRESS 2916 I-70           | 31                                     |  |
| OWNER ADDRESS                                                                                                                                       |                                                                                                                                                                                                                                                                          | TELEPHONE NO. 248-9677                                                   |                                        |  |
| Face Change Only (2,3 & 4):                                                                                                                         | 2 Square Feet per Linear                                                                                                                                                                                                                                                 | Foot of Building Facade                                                  |                                        |  |
| [ ] 2. ROOF [ ] 3. FREE-STANDING [ ] 4. PROJECTING                                                                                                  | <ul> <li>2 Square Feet per Linear Foot of Building Facade</li> <li>2 Traffic Lanes - 0.75 Square Feet x Street Frontage</li> <li>4 or more Traffic Lanes - 1.5 Square Feet x Street Frontage</li> <li>0.5 Square Feet per each Linear Foot of Building Facade</li> </ul> |                                                                          |                                        |  |
| Existing Externally or Internally Illu                                                                                                              | minated - No Change in F                                                                                                                                                                                                                                                 | Clectrical Service [ ]                                                   | Non-Illuminated                        |  |
| (1 - 4) Area of Proposed Sign 3 (1,2,4) Building Facade 1/2 Li (1 - 4) Street Frontage 190 Lin (2,3,4) Height to Top of Sign Existing Signage/Type: | near Feet<br>near Feet                                                                                                                                                                                                                                                   |                                                                          | E USE ONLY •                           |  |
| Wall Signs North Ave 131.75                                                                                                                         |                                                                                                                                                                                                                                                                          |                                                                          | Signage Allowed on Parcel: North Ave   |  |
| 10 act 313 1001 11(1                                                                                                                                | Sq. 1                                                                                                                                                                                                                                                                    |                                                                          | 224 Sq. Ft.                            |  |
|                                                                                                                                                     | Sq. 1                                                                                                                                                                                                                                                                    |                                                                          | 285 Sq. Ft.                            |  |
| Total Existing:                                                                                                                                     | Sq. 1                                                                                                                                                                                                                                                                    | Ft. Total Allowed:                                                       | 285 Sq. Ft.                            |  |
| comments: Pole Sign<br>seperate off                                                                                                                 |                                                                                                                                                                                                                                                                          | set wall sign,                                                           | oulled                                 |  |
| NOTE: No sign may exceed 300 squ<br>proposed and existing signage including<br>and locations. Roof signs shall be man                               | g types, dimensions, lettenufactured such that no gr                                                                                                                                                                                                                     | ering, abutting streets, alleys, ea<br>uy wires, braces or supports shal | sements, property lines, l be visible. |  |
| Applicant's Signature                                                                                                                               | 5-15-05<br>Date Com                                                                                                                                                                                                                                                      | Haylen Handerson<br>munity Development Approval                          | 3-15-05<br>Data                        |  |
| (White: Community Development)                                                                                                                      | (Canary: Ap                                                                                                                                                                                                                                                              |                                                                          | k: Code Enforcement)                   |  |

## **Parcels**

Address Label

**Air Photos** 

2002 Photos

--- Highways

Streets 2

144.5" x 24" W/1"Retainer 2" Divider

252 polesign wall signs 4th St 24 A North Ave 131.75 \$