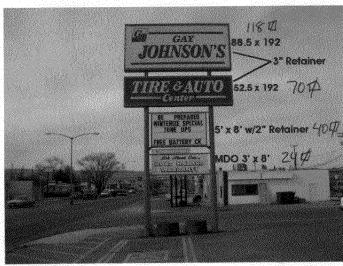

## **Parcels**

Address Label

**Air Photos** 

2002 Photos

--- Highways

Streets 2

144.5" x 24" W/1"Retainer 2" Divider

252 polesign wall signs 4th St 24 A North Ave 131.75 \$

45.75 A \_ 36 A