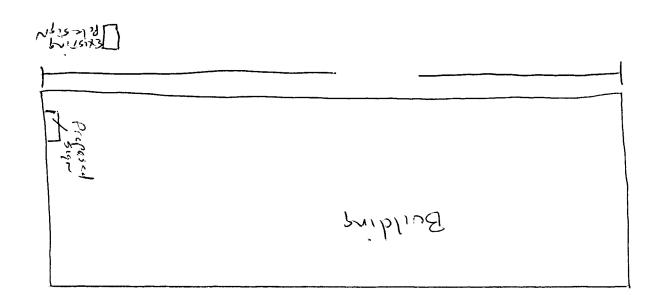

| BUSINESS NAME Great American Comm Credit CONTRACTOR Premier Signed A Non<br>STREET ADDRESS 1156 Hill AVe LICENSE NO. 205 1143<br>PROPERTY OWNER LITHERAN CHURCH & School of NessiAlt ADDRESS 463 28 12 Rd #B<br>OWNER ADDRESS TELEPHONE NO. 257-7656 |                                                                                    |                                                                    |         |                   |             |         |  |
|------------------------------------------------------------------------------------------------------------------------------------------------------------------------------------------------------------------------------------------------------|------------------------------------------------------------------------------------|--------------------------------------------------------------------|---------|-------------------|-------------|---------|--|
| [X] 1.                                                                                                                                                                                                                                               | FLUSH WALL                                                                         | 2 Square Feet per Linear Foot of Building Facade                   |         |                   |             |         |  |
| Face Change O                                                                                                                                                                                                                                        | <u>nly (2,3 &amp; 4)</u> :                                                         |                                                                    |         |                   |             |         |  |
| []2.                                                                                                                                                                                                                                                 | ROOF                                                                               | 2 Square Feet per Linear Foot of Building Facade                   |         |                   |             |         |  |
| [] 3.                                                                                                                                                                                                                                                | FREE-STANDING                                                                      | 2 Traffic Lanes - 0.75 Square Feet x Street Frontage               |         |                   |             |         |  |
|                                                                                                                                                                                                                                                      |                                                                                    | 4 or more Traffic Lanes - 1.5 Square Feet x Street Frontage        |         |                   |             |         |  |
| []4.                                                                                                                                                                                                                                                 | PROJECTING                                                                         | 0.5 Square Feet per each Linear Foot of Building Facade            |         |                   |             |         |  |
| (1 - 4) Area<br>(1,2,4) Build<br>(1 - 4) Street                                                                                                                                                                                                      | of Proposed Sign <u>16</u><br>ing Facade <u>51</u> Li<br>t Frontage <u>106</u> Lir | Square Feet<br>Square Feet<br>inear Feet<br>Feet Clearance to Grad |         | Feet              | Non-Illumin | 1160    |  |
| Existing Signage/Type: • FOR OF                                                                                                                                                                                                                      |                                                                                    |                                                                    |         |                   | E USE ONL   | Y •     |  |
| Pole Sign                                                                                                                                                                                                                                            |                                                                                    | /6 Sq. F                                                           | . Sign  | age Allowed on Pa | rcel: #1//  | AVE     |  |
|                                                                                                                                                                                                                                                      | r -                                                                                | Sq. F                                                              | . Buil  | ding              | 102         | Sq. Ft. |  |
|                                                                                                                                                                                                                                                      |                                                                                    | Sq. F                                                              | . Free  | e-Standing        | 79          | Sq. Ft. |  |
| Total                                                                                                                                                                                                                                                | Existing:                                                                          | Sq. F                                                              |         | Total Allowed:    | 102         | Sa. Ft. |  |
| COMMENTS                                                                                                                                                                                                                                             | : WH ARE IS                                                                        | Malling (1) 4'X4                                                   | Now - L | ighted Sig        | ~ on        |         |  |

THE Wall.

**NOTE:** No sign may exceed 300 square feet. A separate sign permit is required for each sign. Attach a sketch of proposed and existing signage including types, dimensions, lettering, abutting streets, alleys, easements, property lines, and locations. Koof signs shall be manufactured such that no guy wires, braces or supports shall be visible.