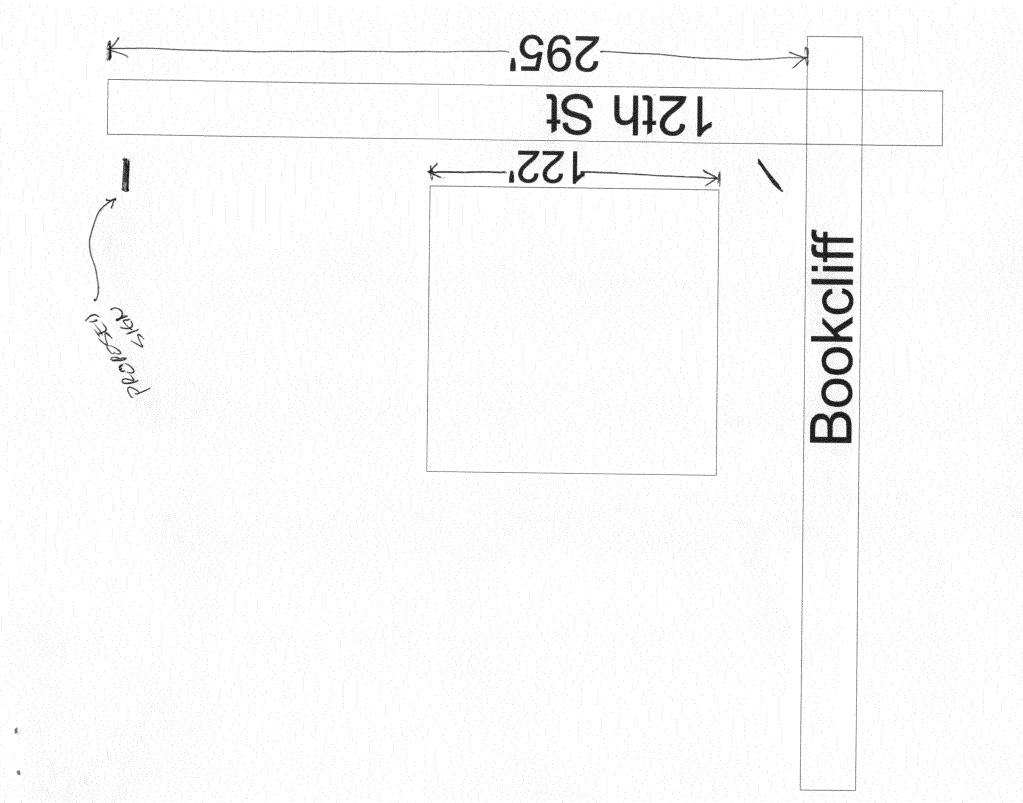

| BUSINESS NAME WIDE OPE<br>STREET ADDRESS <u>IIAC BCC</u><br>PROPERTY OWNER<br>OWNER ADDRESS                                                                                                                                                                                                                                                                                                                                                                                                                                                                                                   | KCLIFF ANE I                       | CONTRACTOR AUGEL S<br>ICENSE NO. <u>2050060</u><br>IDDRESS <u>SAO N. WE</u><br>ELEPHONE NO. <u>244-843</u> | IGATE DR.      |  |
|-----------------------------------------------------------------------------------------------------------------------------------------------------------------------------------------------------------------------------------------------------------------------------------------------------------------------------------------------------------------------------------------------------------------------------------------------------------------------------------------------------------------------------------------------------------------------------------------------|------------------------------------|------------------------------------------------------------------------------------------------------------|----------------|--|
| [] 1. FLUSH WALL                                                                                                                                                                                                                                                                                                                                                                                                                                                                                                                                                                              | 2 Square Feet per Linear Fo        | oot of Building Facade                                                                                     |                |  |
| Face Change Only (2,3 & 4):         [] 2.       ROOF         [] 3.       FREE-STANDING         (MOUNNEAT)       [] 4.         [] 4.       PROJECTING                                                                                                                                                                                                                                                                                                                                                                                                                                          |                                    | -                                                                                                          |                |  |
| [ ] Existing Externally or Internally Illu                                                                                                                                                                                                                                                                                                                                                                                                                                                                                                                                                    | uminated - No Change in Ele        | ctrical Service                                                                                            | on-Illuminated |  |
| <ul> <li>(1 - 4) Area of Proposed Sign <u>EC</u> Square Feet</li> <li>(1,2,4) Building Facade <u>122</u> Linear Feet</li> <li>(1 - 4) Street Frontage <u>245</u> Linear Feet 2464</li> <li>(2,3,4) Height to Top of Sign <u>11.5</u> Feet Clearance to Grade <u>1.5</u> Feet</li> <li>Existing Signage/Type: <i>● FOR OFFICE USE ONLY ●</i></li> </ul>                                                                                                                                                                                                                                        |                                    |                                                                                                            |                |  |
|                                                                                                                                                                                                                                                                                                                                                                                                                                                                                                                                                                                               | Sq. Ft                             |                                                                                                            |                |  |
|                                                                                                                                                                                                                                                                                                                                                                                                                                                                                                                                                                                               | Sq. Ft                             |                                                                                                            | 244 Sq. Ft.    |  |
|                                                                                                                                                                                                                                                                                                                                                                                                                                                                                                                                                                                               | Sq. Ft                             | Free-Standing                                                                                              | 399 Sq. Ft.    |  |
| Total Existing:                                                                                                                                                                                                                                                                                                                                                                                                                                                                                                                                                                               | Sq. Ft                             | Total Allowed:                                                                                             | 399 Sq. Ft.    |  |
| COMMENTS: <u>flure</u> is is 52 sq ft. sign <u>Ch</u> <u>covnes</u> ; but it is<br><u>permitted</u> <u>on</u> <u>Bookcliff</u> . <u>This</u> <u>one</u> is <u>permitted</u> <u>on</u> <u>12<sup>th</sup></u> <u>st</u><br><b>NOTE:</b> No sign may exceed 300 square feet. A separate sign permit is required for each sign. Attach a sketch of<br>proposed and existing signage including types, dimensions, lettering, abutting streets, alleys, easements, property lines,<br>and locations. Roof signs shall be manufactured such that no guy wires, braces or supports shall be visible. |                                    |                                                                                                            |                |  |
| Applicant's Signature                                                                                                                                                                                                                                                                                                                                                                                                                                                                                                                                                                         | $\frac{1}{Date} = \frac{2/2}{Com}$ | unity Development Approval                                                                                 | <u> </u>       |  |